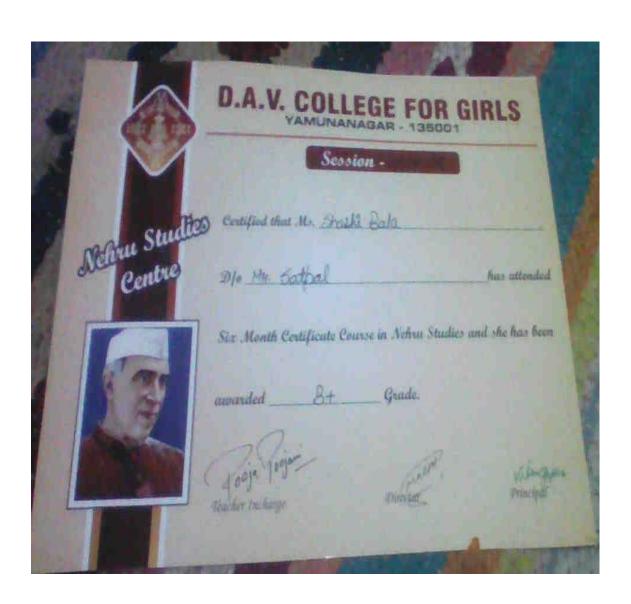

#### **Certificate Course in Nehru Studies**

|                        | D.A.V. COLLEGE FO                              |                         |
|------------------------|------------------------------------------------|-------------------------|
|                        | Session - 2014-18                              |                         |
| Studie                 | 3 Certified that Ms. <u>Shashi</u> <u>Bala</u> |                         |
| Nehru Studie<br>Centre | D/o Mr. Sathal                                 | has attended            |
|                        | Six Month Certificate Course in Nehru Stud     | ies and she has been    |
|                        | awarded <u>B+</u> Grade.                       |                         |
|                        | Teacher Incharge Director                      | Viling por<br>Principal |