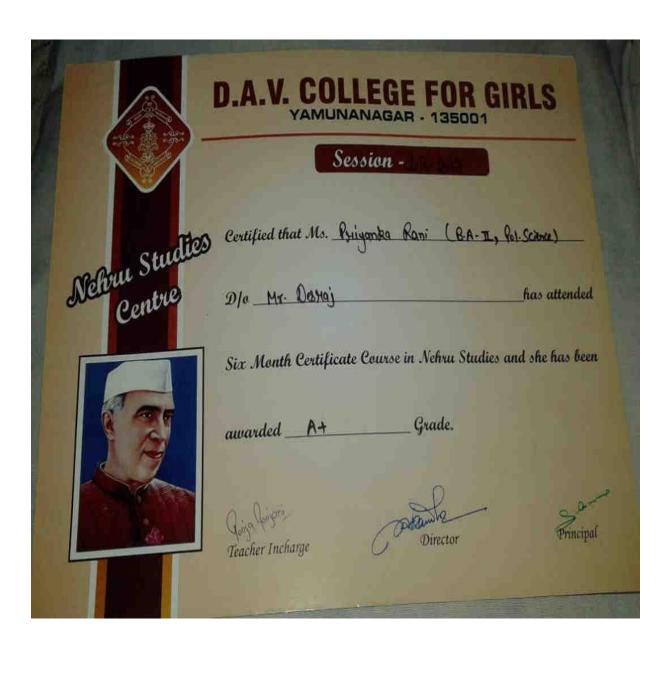

#### **Certificate Course in Nehru Studies**

|                        | D.A.V. COLLEGE FO                              |                         |
|------------------------|------------------------------------------------|-------------------------|
|                        | Session - 2014-18                              |                         |
| Studie                 | 3 Certified that Ms. <u>Shashi</u> <u>Bala</u> |                         |
| Nehru Studie<br>Centre | D/o Mr. Sathal                                 | has attended            |
|                        | Six Month Certificate Course in Nehru Stud     | ies and she has been    |
|                        | awarded <u>B+</u> Grade.                       |                         |
|                        | Teacher Incharge Director                      | Viling por<br>Principal |