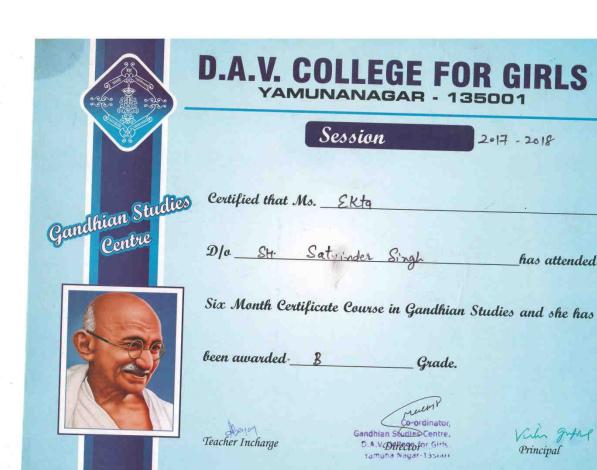

#### **Certificate Course in Nehru Studies**

|                        | D.A.V. COLLEGE FO                              |                         |
|------------------------|------------------------------------------------|-------------------------|
|                        | Session - 2014-18                              |                         |
| Studie                 | 3 Certified that Ms. <u>Shashi</u> <u>Bala</u> |                         |
| Nehru Studie<br>Centre | D/o Mr. Sathal                                 | has attended            |
|                        | Six Month Certificate Course in Nehru Stud     | ies and she has been    |
|                        | awarded <u>B+</u> Grade.                       |                         |
|                        | Teacher Incharge Director                      | Viling por<br>Principal |