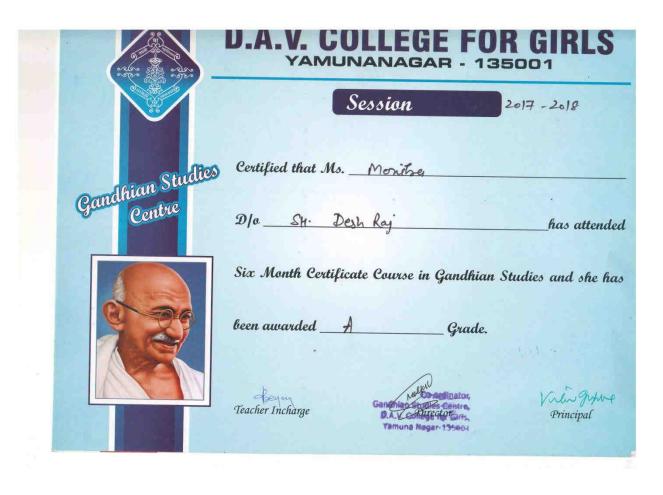

## Women Studies Centre

Session 2017 - 18

| Certified that Ms. | Radhika | CB.A. Aug. 65 | em Jublic 1 | Amn.) |
|--------------------|---------|---------------|-------------|-------|
|                    |         |               |             | 15    |

D/o Chander Parkersh has attended

Six Month Certificate Course in Women Studies and she has

been awarded \_\_\_A+ Grade.

Teacher Incharge