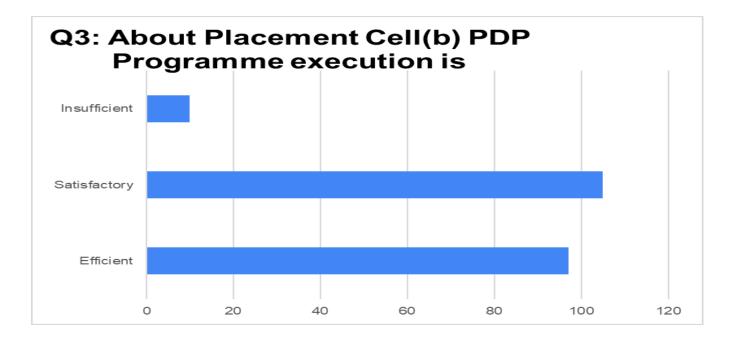

## STUDENT FEEDBACK ANALYSIS 2020-21

| Q1: About<br>Administrative Office | (a) Working             | Efficient                                                                                                                                                                                                                                                                                                                                                                                                                                                                                                                                                                                                                                                                                                                                                                                                                                                                                                                                                                                                                                                                                                                                                                                                                                                                                                                                                                                                                                                                                                                                                                                                                                                                                                                                                                                                                                                                                                                                                                                                                                                                                                                      | 60.38% |
|------------------------------------|-------------------------|--------------------------------------------------------------------------------------------------------------------------------------------------------------------------------------------------------------------------------------------------------------------------------------------------------------------------------------------------------------------------------------------------------------------------------------------------------------------------------------------------------------------------------------------------------------------------------------------------------------------------------------------------------------------------------------------------------------------------------------------------------------------------------------------------------------------------------------------------------------------------------------------------------------------------------------------------------------------------------------------------------------------------------------------------------------------------------------------------------------------------------------------------------------------------------------------------------------------------------------------------------------------------------------------------------------------------------------------------------------------------------------------------------------------------------------------------------------------------------------------------------------------------------------------------------------------------------------------------------------------------------------------------------------------------------------------------------------------------------------------------------------------------------------------------------------------------------------------------------------------------------------------------------------------------------------------------------------------------------------------------------------------------------------------------------------------------------------------------------------------------------|--------|
|                                    |                         | Average                                                                                                                                                                                                                                                                                                                                                                                                                                                                                                                                                                                                                                                                                                                                                                                                                                                                                                                                                                                                                                                                                                                                                                                                                                                                                                                                                                                                                                                                                                                                                                                                                                                                                                                                                                                                                                                                                                                                                                                                                                                                                                                        | 38.20% |
|                                    |                         | Inefficient                                                                                                                                                                                                                                                                                                                                                                                                                                                                                                                                                                                                                                                                                                                                                                                                                                                                                                                                                                                                                                                                                                                                                                                                                                                                                                                                                                                                                                                                                                                                                                                                                                                                                                                                                                                                                                                                                                                                                                                                                                                                                                                    | 1.41%  |
|                                    |                         | No response                                                                                                                                                                                                                                                                                                                                                                                                                                                                                                                                                                                                                                                                                                                                                                                                                                                                                                                                                                                                                                                                                                                                                                                                                                                                                                                                                                                                                                                                                                                                                                                                                                                                                                                                                                                                                                                                                                                                                                                                                                                                                                                    | 0%     |
|                                    | (b) Behaviour of the    | Supportive                                                                                                                                                                                                                                                                                                                                                                                                                                                                                                                                                                                                                                                                                                                                                                                                                                                                                                                                                                                                                                                                                                                                                                                                                                                                                                                                                                                                                                                                                                                                                                                                                                                                                                                                                                                                                                                                                                                                                                                                                                                                                                                     | 71.69% |
|                                    | Staff                   |                                                                                                                                                                                                                                                                                                                                                                                                                                                                                                                                                                                                                                                                                                                                                                                                                                                                                                                                                                                                                                                                                                                                                                                                                                                                                                                                                                                                                                                                                                                                                                                                                                                                                                                                                                                                                                                                                                                                                                                                                                                                                                                                | 25.94% |
|                                    |                         |                                                                                                                                                                                                                                                                                                                                                                                                                                                                                                                                                                                                                                                                                                                                                                                                                                                                                                                                                                                                                                                                                                                                                                                                                                                                                                                                                                                                                                                                                                                                                                                                                                                                                                                                                                                                                                                                                                                                                                                                                                                                                                                                | 2.35%  |
|                                    |                         |                                                                                                                                                                                                                                                                                                                                                                                                                                                                                                                                                                                                                                                                                                                                                                                                                                                                                                                                                                                                                                                                                                                                                                                                                                                                                                                                                                                                                                                                                                                                                                                                                                                                                                                                                                                                                                                                                                                                                                                                                                                                                                                                | 0%     |
|                                    | (a) Availability of the | Adequate                                                                                                                                                                                                                                                                                                                                                                                                                                                                                                                                                                                                                                                                                                                                                                                                                                                                                                                                                                                                                                                                                                                                                                                                                                                                                                                                                                                                                                                                                                                                                                                                                                                                                                                                                                                                                                                                                                                                                                                                                                                                                                                       | 54.24% |
| Q2: About Library                  | books                   | Average                                                                                                                                                                                                                                                                                                                                                                                                                                                                                                                                                                                                                                                                                                                                                                                                                                                                                                                                                                                                                                                                                                                                                                                                                                                                                                                                                                                                                                                                                                                                                                                                                                                                                                                                                                                                                                                                                                                                                                                                                                                                                                                        | 44.33% |
|                                    |                         |                                                                                                                                                                                                                                                                                                                                                                                                                                                                                                                                                                                                                                                                                                                                                                                                                                                                                                                                                                                                                                                                                                                                                                                                                                                                                                                                                                                                                                                                                                                                                                                                                                                                                                                                                                                                                                                                                                                                                                                                                                                                                                                                | 1.41%  |
|                                    |                         | -                                                                                                                                                                                                                                                                                                                                                                                                                                                                                                                                                                                                                                                                                                                                                                                                                                                                                                                                                                                                                                                                                                                                                                                                                                                                                                                                                                                                                                                                                                                                                                                                                                                                                                                                                                                                                                                                                                                                                                                                                                                                                                                              | 0%     |
|                                    | (b) Library Services    | Good                                                                                                                                                                                                                                                                                                                                                                                                                                                                                                                                                                                                                                                                                                                                                                                                                                                                                                                                                                                                                                                                                                                                                                                                                                                                                                                                                                                                                                                                                                                                                                                                                                                                                                                                                                                                                                                                                                                                                                                                                                                                                                                           | 75.94% |
|                                    |                         | Average                                                                                                                                                                                                                                                                                                                                                                                                                                                                                                                                                                                                                                                                                                                                                                                                                                                                                                                                                                                                                                                                                                                                                                                                                                                                                                                                                                                                                                                                                                                                                                                                                                                                                                                                                                                                                                                                                                                                                                                                                                                                                                                        | 22.64% |
|                                    |                         | Poor                                                                                                                                                                                                                                                                                                                                                                                                                                                                                                                                                                                                                                                                                                                                                                                                                                                                                                                                                                                                                                                                                                                                                                                                                                                                                                                                                                                                                                                                                                                                                                                                                                                                                                                                                                                                                                                                                                                                                                                                                                                                                                                           | 1.41%  |
|                                    |                         | No response                                                                                                                                                                                                                                                                                                                                                                                                                                                                                                                                                                                                                                                                                                                                                                                                                                                                                                                                                                                                                                                                                                                                                                                                                                                                                                                                                                                                                                                                                                                                                                                                                                                                                                                                                                                                                                                                                                                                                                                                                                                                                                                    | 0%     |
|                                    | (c) Behaviour of the    | Efficient                                                                                                                                                                                                                                                                                                                                                                                                                                                                                                                                                                                                                                                                                                                                                                                                                                                                                                                                                                                                                                                                                                                                                                                                                                                                                                                                                                                                                                                                                                                                                                                                                                                                                                                                                                                                                                                                                                                                                                                                                                                                                                                      | 74.05% |
|                                    | Staff                   | Sometimes Supportive                                                                                                                                                                                                                                                                                                                                                                                                                                                                                                                                                                                                                                                                                                                                                                                                                                                                                                                                                                                                                                                                                                                                                                                                                                                                                                                                                                                                                                                                                                                                                                                                                                                                                                                                                                                                                                                                                                                                                                                                                                                                                                           | 24.52% |
|                                    |                         |                                                                                                                                                                                                                                                                                                                                                                                                                                                                                                                                                                                                                                                                                                                                                                                                                                                                                                                                                                                                                                                                                                                                                                                                                                                                                                                                                                                                                                                                                                                                                                                                                                                                                                                                                                                                                                                                                                                                                                                                                                                                                                                                | 1.41%  |
|                                    |                         | No response                                                                                                                                                                                                                                                                                                                                                                                                                                                                                                                                                                                                                                                                                                                                                                                                                                                                                                                                                                                                                                                                                                                                                                                                                                                                                                                                                                                                                                                                                                                                                                                                                                                                                                                                                                                                                                                                                                                                                                                                                                                                                                                    | 0%     |
| Q3: About<br>Placement Cell        |                         | Frequently                                                                                                                                                                                                                                                                                                                                                                                                                                                                                                                                                                                                                                                                                                                                                                                                                                                                                                                                                                                                                                                                                                                                                                                                                                                                                                                                                                                                                                                                                                                                                                                                                                                                                                                                                                                                                                                                                                                                                                                                                                                                                                                     | 58.01% |
|                                    |                         | Sometimes                                                                                                                                                                                                                                                                                                                                                                                                                                                                                                                                                                                                                                                                                                                                                                                                                                                                                                                                                                                                                                                                                                                                                                                                                                                                                                                                                                                                                                                                                                                                                                                                                                                                                                                                                                                                                                                                                                                                                                                                                                                                                                                      | 39.62% |
|                                    | to students             | Never                                                                                                                                                                                                                                                                                                                                                                                                                                                                                                                                                                                                                                                                                                                                                                                                                                                                                                                                                                                                                                                                                                                                                                                                                                                                                                                                                                                                                                                                                                                                                                                                                                                                                                                                                                                                                                                                                                                                                                                                                                                                                                                          | 2.35%  |
|                                    | to stutents             | Average Inefficient No response Behaviour of the aff Sometimes Supportive Not Supportive Not Supportive Not Supportive No response Average Inadequate No response Inadequate No response Good Average Poor No response Poor No response Efficient Sometimes Supportive Not Supportiv | 0%     |
|                                    | (b) PDP Programme       |                                                                                                                                                                                                                                                                                                                                                                                                                                                                                                                                                                                                                                                                                                                                                                                                                                                                                                                                                                                                                                                                                                                                                                                                                                                                                                                                                                                                                                                                                                                                                                                                                                                                                                                                                                                                                                                                                                                                                                                                                                                                                                                                | 45.75% |
|                                    | execution is            | Satisfactory                                                                                                                                                                                                                                                                                                                                                                                                                                                                                                                                                                                                                                                                                                                                                                                                                                                                                                                                                                                                                                                                                                                                                                                                                                                                                                                                                                                                                                                                                                                                                                                                                                                                                                                                                                                                                                                                                                                                                                                                                                                                                                                   | 49.52% |
|                                    |                         | Insufficient                                                                                                                                                                                                                                                                                                                                                                                                                                                                                                                                                                                                                                                                                                                                                                                                                                                                                                                                                                                                                                                                                                                                                                                                                                                                                                                                                                                                                                                                                                                                                                                                                                                                                                                                                                                                                                                                                                                                                                                                                                                                                                                   | 4.71%  |
|                                    |                         | No response                                                                                                                                                                                                                                                                                                                                                                                                                                                                                                                                                                                                                                                                                                                                                                                                                                                                                                                                                                                                                                                                                                                                                                                                                                                                                                                                                                                                                                                                                                                                                                                                                                                                                                                                                                                                                                                                                                                                                                                                                                                                                                                    | 0%     |
|                                    |                         | Frequently                                                                                                                                                                                                                                                                                                                                                                                                                                                                                                                                                                                                                                                                                                                                                                                                                                                                                                                                                                                                                                                                                                                                                                                                                                                                                                                                                                                                                                                                                                                                                                                                                                                                                                                                                                                                                                                                                                                                                                                                                                                                                                                     | 43.86% |
|                                    | -                       | Sometimes                                                                                                                                                                                                                                                                                                                                                                                                                                                                                                                                                                                                                                                                                                                                                                                                                                                                                                                                                                                                                                                                                                                                                                                                                                                                                                                                                                                                                                                                                                                                                                                                                                                                                                                                                                                                                                                                                                                                                                                                                                                                                                                      | 37.26% |
|                                    | -                       | Never                                                                                                                                                                                                                                                                                                                                                                                                                                                                                                                                                                                                                                                                                                                                                                                                                                                                                                                                                                                                                                                                                                                                                                                                                                                                                                                                                                                                                                                                                                                                                                                                                                                                                                                                                                                                                                                                                                                                                                                                                                                                                                                          | 18.86% |
|                                    |                         |                                                                                                                                                                                                                                                                                                                                                                                                                                                                                                                                                                                                                                                                                                                                                                                                                                                                                                                                                                                                                                                                                                                                                                                                                                                                                                                                                                                                                                                                                                                                                                                                                                                                                                                                                                                                                                                                                                                                                                                                                                                                                                                                | 0      |
|                                    |                         | No response                                                                                                                                                                                                                                                                                                                                                                                                                                                                                                                                                                                                                                                                                                                                                                                                                                                                                                                                                                                                                                                                                                                                                                                                                                                                                                                                                                                                                                                                                                                                                                                                                                                                                                                                                                                                                                                                                                                                                                                                                                                                                                                    |        |
|                                    |                         |                                                                                                                                                                                                                                                                                                                                                                                                                                                                                                                                                                                                                                                                                                                                                                                                                                                                                                                                                                                                                                                                                                                                                                                                                                                                                                                                                                                                                                                                                                                                                                                                                                                                                                                                                                                                                                                                                                                                                                                                                                                                                                                                |        |