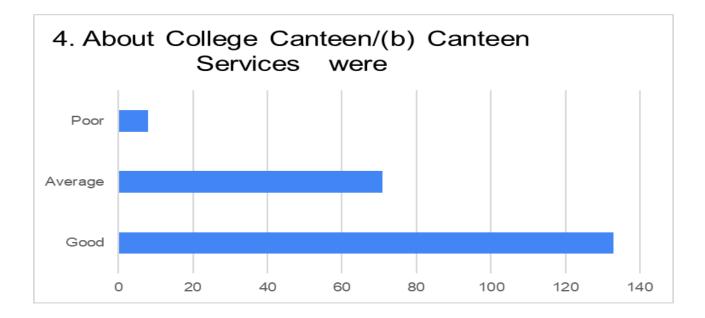

| Q4: About College<br>Canteen               | (a) Quality of food stuff | Good                 | 61.79% |
|--------------------------------------------|---------------------------|----------------------|--------|
|                                            |                           | Average              | 34.90% |
|                                            |                           | Poor                 | 3.30%  |
|                                            |                           | No response          | 0      |
|                                            | (b) Canteen Services      | Good                 | 62.73% |
|                                            | were                      | Average              | 33.49% |
|                                            |                           | Poor                 | 3.77%  |
|                                            |                           | No response          | 0%     |
|                                            | (c) Behaviour of          | Supportive           | 68.39% |
|                                            | Canteen Staff             | Sometimes Supportive | 29.24% |
|                                            |                           | Not Supportive       | 2.35%  |
|                                            |                           | No response          | 0%     |
| Q5: About SupportingStaff                  | (a)Behaviour              | Good                 | 61.79% |
| (Lab, Attendants, Peons,                   |                           | Average              | 34.90% |
| BusDrivers, Gardeners,<br>Security Guards) |                           | Poor                 | 3.30%  |
|                                            |                           | No response          | 0%     |
|                                            | (b) Efficiency            | Effective            | 72.64% |
|                                            |                           | Average              | 24.52% |
|                                            |                           | Ineffective          | 2.83%  |
|                                            |                           | No response          | 0%     |