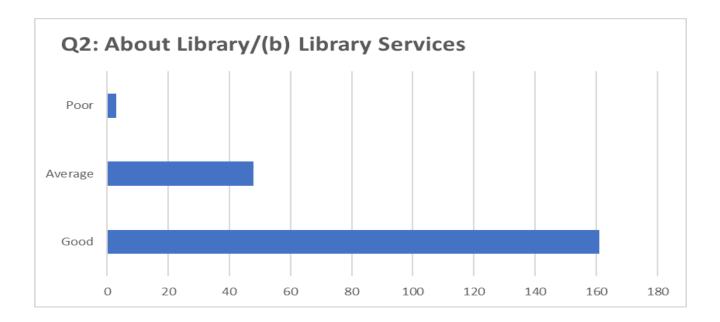

## STUDENT FEEDBACK ANALYSIS 2020-21

| Q1: About<br>Administrative Office | (a) Working             | Efficient                                                                                                                                                                                                                                                                                                                                                                                                                                                                                                                                                                                                                                                                                                                                                                                                                                                                                                                                                                                                                                                                                                                                                                                                                                                                                                                                                                                                                                                                                                                                                                                                                                                                                                                                                                                                                                                                                                                                                                                                                                                                                                                      | 60.38% |
|------------------------------------|-------------------------|--------------------------------------------------------------------------------------------------------------------------------------------------------------------------------------------------------------------------------------------------------------------------------------------------------------------------------------------------------------------------------------------------------------------------------------------------------------------------------------------------------------------------------------------------------------------------------------------------------------------------------------------------------------------------------------------------------------------------------------------------------------------------------------------------------------------------------------------------------------------------------------------------------------------------------------------------------------------------------------------------------------------------------------------------------------------------------------------------------------------------------------------------------------------------------------------------------------------------------------------------------------------------------------------------------------------------------------------------------------------------------------------------------------------------------------------------------------------------------------------------------------------------------------------------------------------------------------------------------------------------------------------------------------------------------------------------------------------------------------------------------------------------------------------------------------------------------------------------------------------------------------------------------------------------------------------------------------------------------------------------------------------------------------------------------------------------------------------------------------------------------|--------|
|                                    |                         | Average                                                                                                                                                                                                                                                                                                                                                                                                                                                                                                                                                                                                                                                                                                                                                                                                                                                                                                                                                                                                                                                                                                                                                                                                                                                                                                                                                                                                                                                                                                                                                                                                                                                                                                                                                                                                                                                                                                                                                                                                                                                                                                                        | 38.20% |
|                                    |                         | Inefficient                                                                                                                                                                                                                                                                                                                                                                                                                                                                                                                                                                                                                                                                                                                                                                                                                                                                                                                                                                                                                                                                                                                                                                                                                                                                                                                                                                                                                                                                                                                                                                                                                                                                                                                                                                                                                                                                                                                                                                                                                                                                                                                    | 1.41%  |
|                                    |                         | No response                                                                                                                                                                                                                                                                                                                                                                                                                                                                                                                                                                                                                                                                                                                                                                                                                                                                                                                                                                                                                                                                                                                                                                                                                                                                                                                                                                                                                                                                                                                                                                                                                                                                                                                                                                                                                                                                                                                                                                                                                                                                                                                    | 0%     |
|                                    | (b) Behaviour of the    | Supportive                                                                                                                                                                                                                                                                                                                                                                                                                                                                                                                                                                                                                                                                                                                                                                                                                                                                                                                                                                                                                                                                                                                                                                                                                                                                                                                                                                                                                                                                                                                                                                                                                                                                                                                                                                                                                                                                                                                                                                                                                                                                                                                     | 71.69% |
|                                    | Staff                   |                                                                                                                                                                                                                                                                                                                                                                                                                                                                                                                                                                                                                                                                                                                                                                                                                                                                                                                                                                                                                                                                                                                                                                                                                                                                                                                                                                                                                                                                                                                                                                                                                                                                                                                                                                                                                                                                                                                                                                                                                                                                                                                                | 25.94% |
|                                    |                         |                                                                                                                                                                                                                                                                                                                                                                                                                                                                                                                                                                                                                                                                                                                                                                                                                                                                                                                                                                                                                                                                                                                                                                                                                                                                                                                                                                                                                                                                                                                                                                                                                                                                                                                                                                                                                                                                                                                                                                                                                                                                                                                                | 2.35%  |
|                                    |                         |                                                                                                                                                                                                                                                                                                                                                                                                                                                                                                                                                                                                                                                                                                                                                                                                                                                                                                                                                                                                                                                                                                                                                                                                                                                                                                                                                                                                                                                                                                                                                                                                                                                                                                                                                                                                                                                                                                                                                                                                                                                                                                                                | 0%     |
|                                    | (a) Availability of the | Adequate                                                                                                                                                                                                                                                                                                                                                                                                                                                                                                                                                                                                                                                                                                                                                                                                                                                                                                                                                                                                                                                                                                                                                                                                                                                                                                                                                                                                                                                                                                                                                                                                                                                                                                                                                                                                                                                                                                                                                                                                                                                                                                                       | 54.24% |
| Q2: About Library                  | books                   | Average                                                                                                                                                                                                                                                                                                                                                                                                                                                                                                                                                                                                                                                                                                                                                                                                                                                                                                                                                                                                                                                                                                                                                                                                                                                                                                                                                                                                                                                                                                                                                                                                                                                                                                                                                                                                                                                                                                                                                                                                                                                                                                                        | 44.33% |
|                                    |                         |                                                                                                                                                                                                                                                                                                                                                                                                                                                                                                                                                                                                                                                                                                                                                                                                                                                                                                                                                                                                                                                                                                                                                                                                                                                                                                                                                                                                                                                                                                                                                                                                                                                                                                                                                                                                                                                                                                                                                                                                                                                                                                                                | 1.41%  |
|                                    |                         | -                                                                                                                                                                                                                                                                                                                                                                                                                                                                                                                                                                                                                                                                                                                                                                                                                                                                                                                                                                                                                                                                                                                                                                                                                                                                                                                                                                                                                                                                                                                                                                                                                                                                                                                                                                                                                                                                                                                                                                                                                                                                                                                              | 0%     |
|                                    | (b) Library Services    | Good                                                                                                                                                                                                                                                                                                                                                                                                                                                                                                                                                                                                                                                                                                                                                                                                                                                                                                                                                                                                                                                                                                                                                                                                                                                                                                                                                                                                                                                                                                                                                                                                                                                                                                                                                                                                                                                                                                                                                                                                                                                                                                                           | 75.94% |
|                                    |                         | Average                                                                                                                                                                                                                                                                                                                                                                                                                                                                                                                                                                                                                                                                                                                                                                                                                                                                                                                                                                                                                                                                                                                                                                                                                                                                                                                                                                                                                                                                                                                                                                                                                                                                                                                                                                                                                                                                                                                                                                                                                                                                                                                        | 22.64% |
|                                    |                         | Poor                                                                                                                                                                                                                                                                                                                                                                                                                                                                                                                                                                                                                                                                                                                                                                                                                                                                                                                                                                                                                                                                                                                                                                                                                                                                                                                                                                                                                                                                                                                                                                                                                                                                                                                                                                                                                                                                                                                                                                                                                                                                                                                           | 1.41%  |
|                                    |                         | No response                                                                                                                                                                                                                                                                                                                                                                                                                                                                                                                                                                                                                                                                                                                                                                                                                                                                                                                                                                                                                                                                                                                                                                                                                                                                                                                                                                                                                                                                                                                                                                                                                                                                                                                                                                                                                                                                                                                                                                                                                                                                                                                    | 0%     |
|                                    | (c) Behaviour of the    | Efficient                                                                                                                                                                                                                                                                                                                                                                                                                                                                                                                                                                                                                                                                                                                                                                                                                                                                                                                                                                                                                                                                                                                                                                                                                                                                                                                                                                                                                                                                                                                                                                                                                                                                                                                                                                                                                                                                                                                                                                                                                                                                                                                      | 74.05% |
|                                    | Staff                   | Sometimes Supportive                                                                                                                                                                                                                                                                                                                                                                                                                                                                                                                                                                                                                                                                                                                                                                                                                                                                                                                                                                                                                                                                                                                                                                                                                                                                                                                                                                                                                                                                                                                                                                                                                                                                                                                                                                                                                                                                                                                                                                                                                                                                                                           | 24.52% |
|                                    |                         |                                                                                                                                                                                                                                                                                                                                                                                                                                                                                                                                                                                                                                                                                                                                                                                                                                                                                                                                                                                                                                                                                                                                                                                                                                                                                                                                                                                                                                                                                                                                                                                                                                                                                                                                                                                                                                                                                                                                                                                                                                                                                                                                | 1.41%  |
|                                    |                         | No response                                                                                                                                                                                                                                                                                                                                                                                                                                                                                                                                                                                                                                                                                                                                                                                                                                                                                                                                                                                                                                                                                                                                                                                                                                                                                                                                                                                                                                                                                                                                                                                                                                                                                                                                                                                                                                                                                                                                                                                                                                                                                                                    | 0%     |
| Q3: About<br>Placement Cell        |                         | Frequently                                                                                                                                                                                                                                                                                                                                                                                                                                                                                                                                                                                                                                                                                                                                                                                                                                                                                                                                                                                                                                                                                                                                                                                                                                                                                                                                                                                                                                                                                                                                                                                                                                                                                                                                                                                                                                                                                                                                                                                                                                                                                                                     | 58.01% |
|                                    |                         | Sometimes                                                                                                                                                                                                                                                                                                                                                                                                                                                                                                                                                                                                                                                                                                                                                                                                                                                                                                                                                                                                                                                                                                                                                                                                                                                                                                                                                                                                                                                                                                                                                                                                                                                                                                                                                                                                                                                                                                                                                                                                                                                                                                                      | 39.62% |
|                                    | to students             | Never                                                                                                                                                                                                                                                                                                                                                                                                                                                                                                                                                                                                                                                                                                                                                                                                                                                                                                                                                                                                                                                                                                                                                                                                                                                                                                                                                                                                                                                                                                                                                                                                                                                                                                                                                                                                                                                                                                                                                                                                                                                                                                                          | 2.35%  |
|                                    | to stutents             | Average Inefficient No response Behaviour of the aff Sometimes Supportive Not Supportive Not Supportive Not Supportive No response Average Inadequate No response Inadequate No response Good Average Poor No response Poor No response Efficient Sometimes Supportive Not Supportiv | 0%     |
|                                    | (b) PDP Programme       |                                                                                                                                                                                                                                                                                                                                                                                                                                                                                                                                                                                                                                                                                                                                                                                                                                                                                                                                                                                                                                                                                                                                                                                                                                                                                                                                                                                                                                                                                                                                                                                                                                                                                                                                                                                                                                                                                                                                                                                                                                                                                                                                | 45.75% |
|                                    | execution is            | Satisfactory                                                                                                                                                                                                                                                                                                                                                                                                                                                                                                                                                                                                                                                                                                                                                                                                                                                                                                                                                                                                                                                                                                                                                                                                                                                                                                                                                                                                                                                                                                                                                                                                                                                                                                                                                                                                                                                                                                                                                                                                                                                                                                                   | 49.52% |
|                                    |                         | Insufficient                                                                                                                                                                                                                                                                                                                                                                                                                                                                                                                                                                                                                                                                                                                                                                                                                                                                                                                                                                                                                                                                                                                                                                                                                                                                                                                                                                                                                                                                                                                                                                                                                                                                                                                                                                                                                                                                                                                                                                                                                                                                                                                   | 4.71%  |
|                                    |                         | No response                                                                                                                                                                                                                                                                                                                                                                                                                                                                                                                                                                                                                                                                                                                                                                                                                                                                                                                                                                                                                                                                                                                                                                                                                                                                                                                                                                                                                                                                                                                                                                                                                                                                                                                                                                                                                                                                                                                                                                                                                                                                                                                    | 0%     |
|                                    |                         | Frequently                                                                                                                                                                                                                                                                                                                                                                                                                                                                                                                                                                                                                                                                                                                                                                                                                                                                                                                                                                                                                                                                                                                                                                                                                                                                                                                                                                                                                                                                                                                                                                                                                                                                                                                                                                                                                                                                                                                                                                                                                                                                                                                     | 43.86% |
|                                    | -                       | Sometimes                                                                                                                                                                                                                                                                                                                                                                                                                                                                                                                                                                                                                                                                                                                                                                                                                                                                                                                                                                                                                                                                                                                                                                                                                                                                                                                                                                                                                                                                                                                                                                                                                                                                                                                                                                                                                                                                                                                                                                                                                                                                                                                      | 37.26% |
|                                    | -                       | Never                                                                                                                                                                                                                                                                                                                                                                                                                                                                                                                                                                                                                                                                                                                                                                                                                                                                                                                                                                                                                                                                                                                                                                                                                                                                                                                                                                                                                                                                                                                                                                                                                                                                                                                                                                                                                                                                                                                                                                                                                                                                                                                          | 18.86% |
|                                    |                         |                                                                                                                                                                                                                                                                                                                                                                                                                                                                                                                                                                                                                                                                                                                                                                                                                                                                                                                                                                                                                                                                                                                                                                                                                                                                                                                                                                                                                                                                                                                                                                                                                                                                                                                                                                                                                                                                                                                                                                                                                                                                                                                                | 0      |
|                                    |                         | No response                                                                                                                                                                                                                                                                                                                                                                                                                                                                                                                                                                                                                                                                                                                                                                                                                                                                                                                                                                                                                                                                                                                                                                                                                                                                                                                                                                                                                                                                                                                                                                                                                                                                                                                                                                                                                                                                                                                                                                                                                                                                                                                    |        |
|                                    |                         |                                                                                                                                                                                                                                                                                                                                                                                                                                                                                                                                                                                                                                                                                                                                                                                                                                                                                                                                                                                                                                                                                                                                                                                                                                                                                                                                                                                                                                                                                                                                                                                                                                                                                                                                                                                                                                                                                                                                                                                                                                                                                                                                |        |