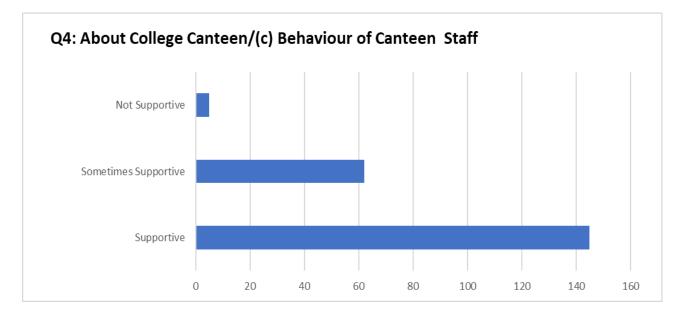

| Q4: About College<br>Canteen               | (a) Quality of food stuff | Good                 | 61.79% |
|--------------------------------------------|---------------------------|----------------------|--------|
|                                            |                           | Average              | 34.90% |
|                                            |                           | Poor                 | 3.30%  |
|                                            |                           | No response          | 0      |
|                                            | (b) Canteen Services      | Good                 | 62.73% |
|                                            | were                      | Average              | 33.49% |
|                                            |                           | Poor                 | 3.77%  |
|                                            |                           | No response          | 0%     |
|                                            | (c) Behaviour of          | Supportive           | 68.39% |
|                                            | Canteen Staff             | Sometimes Supportive | 29.24% |
|                                            |                           | Not Supportive       | 2.35%  |
|                                            |                           | No response          | 0%     |
| Q5: About SupportingStaff                  | (a)Behaviour              | Good                 | 61.79% |
| (Lab, Attendants, Peons,                   |                           | Average              | 34.90% |
| BusDrivers, Gardeners,<br>Security Guards) |                           | Poor                 | 3.30%  |
|                                            |                           | No response          | 0%     |
|                                            | (b) Efficiency            | Effective            | 72.64% |
|                                            |                           | Average              | 24.52% |
|                                            |                           | Ineffective          | 2.83%  |
|                                            |                           | No response          | 0%     |