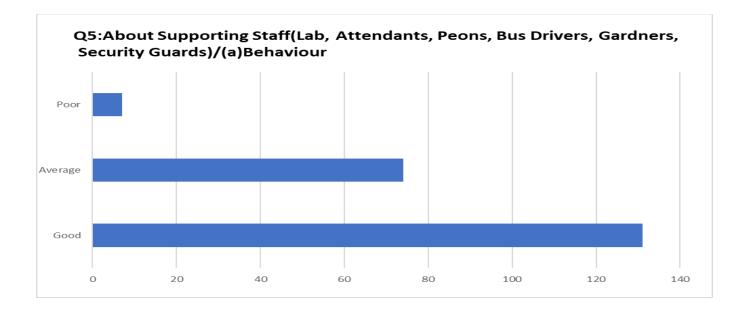

| Q4: About College<br>Canteen               | (a) Quality of food stuff | Good                 | 61.79% |
|--------------------------------------------|---------------------------|----------------------|--------|
|                                            |                           | Average              | 34.90% |
|                                            |                           | Poor                 | 3.30%  |
|                                            |                           | No response          | 0      |
|                                            | (b) Canteen Services      | Good                 | 62.73% |
|                                            | were                      | Average              | 33.49% |
|                                            |                           | Poor                 | 3.77%  |
|                                            |                           | No response          | 0%     |
|                                            | (c) Behaviour of          | Supportive           | 68.39% |
|                                            | Canteen Staff             | Sometimes Supportive | 29.24% |
|                                            |                           | Not Supportive       | 2.35%  |
|                                            |                           | No response          | 0%     |
| Q5: About SupportingStaff                  | (a)Behaviour              | Good                 | 61.79% |
| (Lab, Attendants, Peons,                   |                           | Average              | 34.90% |
| BusDrivers, Gardeners,<br>Security Guards) |                           | Poor                 | 3.30%  |
|                                            |                           | No response          | 0%     |
|                                            | (b) Efficiency            | Effective            | 72.64% |
|                                            |                           | Average              | 24.52% |
|                                            |                           | Ineffective          | 2.83%  |
|                                            |                           | No response          | 0%     |