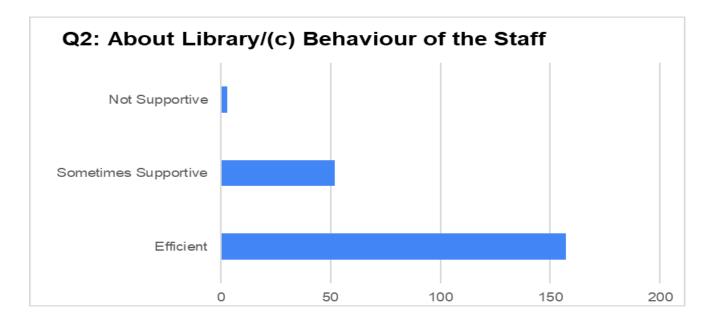

## STUDENT FEEDBACK ANALYSIS 2020-21

| Q1: About<br>Administrative Office | (a) Working             | Efficient                                                                                                                                                                                                                                                                                                                                                                                                                                                                                                                                                                                                                                                                                                                                                                                                                                                                                                                                                                                                                                                                                                                                                                                                                                                                                                                                                                                                                                                                                                                                                                                                                                                                                                                                                                                                                                                                                                                                                                                                                                                                                                                      | 60.38% |
|------------------------------------|-------------------------|--------------------------------------------------------------------------------------------------------------------------------------------------------------------------------------------------------------------------------------------------------------------------------------------------------------------------------------------------------------------------------------------------------------------------------------------------------------------------------------------------------------------------------------------------------------------------------------------------------------------------------------------------------------------------------------------------------------------------------------------------------------------------------------------------------------------------------------------------------------------------------------------------------------------------------------------------------------------------------------------------------------------------------------------------------------------------------------------------------------------------------------------------------------------------------------------------------------------------------------------------------------------------------------------------------------------------------------------------------------------------------------------------------------------------------------------------------------------------------------------------------------------------------------------------------------------------------------------------------------------------------------------------------------------------------------------------------------------------------------------------------------------------------------------------------------------------------------------------------------------------------------------------------------------------------------------------------------------------------------------------------------------------------------------------------------------------------------------------------------------------------|--------|
|                                    |                         | Average                                                                                                                                                                                                                                                                                                                                                                                                                                                                                                                                                                                                                                                                                                                                                                                                                                                                                                                                                                                                                                                                                                                                                                                                                                                                                                                                                                                                                                                                                                                                                                                                                                                                                                                                                                                                                                                                                                                                                                                                                                                                                                                        | 38.20% |
|                                    |                         | Inefficient                                                                                                                                                                                                                                                                                                                                                                                                                                                                                                                                                                                                                                                                                                                                                                                                                                                                                                                                                                                                                                                                                                                                                                                                                                                                                                                                                                                                                                                                                                                                                                                                                                                                                                                                                                                                                                                                                                                                                                                                                                                                                                                    | 1.41%  |
|                                    |                         | No response                                                                                                                                                                                                                                                                                                                                                                                                                                                                                                                                                                                                                                                                                                                                                                                                                                                                                                                                                                                                                                                                                                                                                                                                                                                                                                                                                                                                                                                                                                                                                                                                                                                                                                                                                                                                                                                                                                                                                                                                                                                                                                                    | 0%     |
|                                    | (b) Behaviour of the    | Supportive                                                                                                                                                                                                                                                                                                                                                                                                                                                                                                                                                                                                                                                                                                                                                                                                                                                                                                                                                                                                                                                                                                                                                                                                                                                                                                                                                                                                                                                                                                                                                                                                                                                                                                                                                                                                                                                                                                                                                                                                                                                                                                                     | 71.69% |
|                                    | Staff                   |                                                                                                                                                                                                                                                                                                                                                                                                                                                                                                                                                                                                                                                                                                                                                                                                                                                                                                                                                                                                                                                                                                                                                                                                                                                                                                                                                                                                                                                                                                                                                                                                                                                                                                                                                                                                                                                                                                                                                                                                                                                                                                                                | 25.94% |
|                                    |                         |                                                                                                                                                                                                                                                                                                                                                                                                                                                                                                                                                                                                                                                                                                                                                                                                                                                                                                                                                                                                                                                                                                                                                                                                                                                                                                                                                                                                                                                                                                                                                                                                                                                                                                                                                                                                                                                                                                                                                                                                                                                                                                                                | 2.35%  |
|                                    |                         |                                                                                                                                                                                                                                                                                                                                                                                                                                                                                                                                                                                                                                                                                                                                                                                                                                                                                                                                                                                                                                                                                                                                                                                                                                                                                                                                                                                                                                                                                                                                                                                                                                                                                                                                                                                                                                                                                                                                                                                                                                                                                                                                | 0%     |
|                                    | (a) Availability of the | Adequate                                                                                                                                                                                                                                                                                                                                                                                                                                                                                                                                                                                                                                                                                                                                                                                                                                                                                                                                                                                                                                                                                                                                                                                                                                                                                                                                                                                                                                                                                                                                                                                                                                                                                                                                                                                                                                                                                                                                                                                                                                                                                                                       | 54.24% |
| Q2: About Library                  | books                   | Average                                                                                                                                                                                                                                                                                                                                                                                                                                                                                                                                                                                                                                                                                                                                                                                                                                                                                                                                                                                                                                                                                                                                                                                                                                                                                                                                                                                                                                                                                                                                                                                                                                                                                                                                                                                                                                                                                                                                                                                                                                                                                                                        | 44.33% |
|                                    |                         |                                                                                                                                                                                                                                                                                                                                                                                                                                                                                                                                                                                                                                                                                                                                                                                                                                                                                                                                                                                                                                                                                                                                                                                                                                                                                                                                                                                                                                                                                                                                                                                                                                                                                                                                                                                                                                                                                                                                                                                                                                                                                                                                | 1.41%  |
|                                    |                         | -                                                                                                                                                                                                                                                                                                                                                                                                                                                                                                                                                                                                                                                                                                                                                                                                                                                                                                                                                                                                                                                                                                                                                                                                                                                                                                                                                                                                                                                                                                                                                                                                                                                                                                                                                                                                                                                                                                                                                                                                                                                                                                                              | 0%     |
|                                    | (b) Library Services    | Good                                                                                                                                                                                                                                                                                                                                                                                                                                                                                                                                                                                                                                                                                                                                                                                                                                                                                                                                                                                                                                                                                                                                                                                                                                                                                                                                                                                                                                                                                                                                                                                                                                                                                                                                                                                                                                                                                                                                                                                                                                                                                                                           | 75.94% |
|                                    |                         | Average                                                                                                                                                                                                                                                                                                                                                                                                                                                                                                                                                                                                                                                                                                                                                                                                                                                                                                                                                                                                                                                                                                                                                                                                                                                                                                                                                                                                                                                                                                                                                                                                                                                                                                                                                                                                                                                                                                                                                                                                                                                                                                                        | 22.64% |
|                                    |                         | Poor                                                                                                                                                                                                                                                                                                                                                                                                                                                                                                                                                                                                                                                                                                                                                                                                                                                                                                                                                                                                                                                                                                                                                                                                                                                                                                                                                                                                                                                                                                                                                                                                                                                                                                                                                                                                                                                                                                                                                                                                                                                                                                                           | 1.41%  |
|                                    |                         | No response                                                                                                                                                                                                                                                                                                                                                                                                                                                                                                                                                                                                                                                                                                                                                                                                                                                                                                                                                                                                                                                                                                                                                                                                                                                                                                                                                                                                                                                                                                                                                                                                                                                                                                                                                                                                                                                                                                                                                                                                                                                                                                                    | 0%     |
|                                    | (c) Behaviour of the    | Efficient                                                                                                                                                                                                                                                                                                                                                                                                                                                                                                                                                                                                                                                                                                                                                                                                                                                                                                                                                                                                                                                                                                                                                                                                                                                                                                                                                                                                                                                                                                                                                                                                                                                                                                                                                                                                                                                                                                                                                                                                                                                                                                                      | 74.05% |
|                                    | Staff                   | Sometimes Supportive                                                                                                                                                                                                                                                                                                                                                                                                                                                                                                                                                                                                                                                                                                                                                                                                                                                                                                                                                                                                                                                                                                                                                                                                                                                                                                                                                                                                                                                                                                                                                                                                                                                                                                                                                                                                                                                                                                                                                                                                                                                                                                           | 24.52% |
|                                    |                         |                                                                                                                                                                                                                                                                                                                                                                                                                                                                                                                                                                                                                                                                                                                                                                                                                                                                                                                                                                                                                                                                                                                                                                                                                                                                                                                                                                                                                                                                                                                                                                                                                                                                                                                                                                                                                                                                                                                                                                                                                                                                                                                                | 1.41%  |
|                                    |                         | No response                                                                                                                                                                                                                                                                                                                                                                                                                                                                                                                                                                                                                                                                                                                                                                                                                                                                                                                                                                                                                                                                                                                                                                                                                                                                                                                                                                                                                                                                                                                                                                                                                                                                                                                                                                                                                                                                                                                                                                                                                                                                                                                    | 0%     |
| Q3: About<br>Placement Cell        |                         | Frequently                                                                                                                                                                                                                                                                                                                                                                                                                                                                                                                                                                                                                                                                                                                                                                                                                                                                                                                                                                                                                                                                                                                                                                                                                                                                                                                                                                                                                                                                                                                                                                                                                                                                                                                                                                                                                                                                                                                                                                                                                                                                                                                     | 58.01% |
|                                    |                         | Sometimes                                                                                                                                                                                                                                                                                                                                                                                                                                                                                                                                                                                                                                                                                                                                                                                                                                                                                                                                                                                                                                                                                                                                                                                                                                                                                                                                                                                                                                                                                                                                                                                                                                                                                                                                                                                                                                                                                                                                                                                                                                                                                                                      | 39.62% |
|                                    | to students             | Never                                                                                                                                                                                                                                                                                                                                                                                                                                                                                                                                                                                                                                                                                                                                                                                                                                                                                                                                                                                                                                                                                                                                                                                                                                                                                                                                                                                                                                                                                                                                                                                                                                                                                                                                                                                                                                                                                                                                                                                                                                                                                                                          | 2.35%  |
|                                    | to stutents             | Average Inefficient No response Behaviour of the aff Sometimes Supportive Not Supportive Not Supportive Not Supportive No response Average Inadequate No response Inadequate No response Good Average Poor No response Poor No response Efficient Sometimes Supportive Not Supportiv | 0%     |
|                                    | (b) PDP Programme       |                                                                                                                                                                                                                                                                                                                                                                                                                                                                                                                                                                                                                                                                                                                                                                                                                                                                                                                                                                                                                                                                                                                                                                                                                                                                                                                                                                                                                                                                                                                                                                                                                                                                                                                                                                                                                                                                                                                                                                                                                                                                                                                                | 45.75% |
|                                    | execution is            | Satisfactory                                                                                                                                                                                                                                                                                                                                                                                                                                                                                                                                                                                                                                                                                                                                                                                                                                                                                                                                                                                                                                                                                                                                                                                                                                                                                                                                                                                                                                                                                                                                                                                                                                                                                                                                                                                                                                                                                                                                                                                                                                                                                                                   | 49.52% |
|                                    |                         | Insufficient                                                                                                                                                                                                                                                                                                                                                                                                                                                                                                                                                                                                                                                                                                                                                                                                                                                                                                                                                                                                                                                                                                                                                                                                                                                                                                                                                                                                                                                                                                                                                                                                                                                                                                                                                                                                                                                                                                                                                                                                                                                                                                                   | 4.71%  |
|                                    |                         | No response                                                                                                                                                                                                                                                                                                                                                                                                                                                                                                                                                                                                                                                                                                                                                                                                                                                                                                                                                                                                                                                                                                                                                                                                                                                                                                                                                                                                                                                                                                                                                                                                                                                                                                                                                                                                                                                                                                                                                                                                                                                                                                                    | 0%     |
|                                    |                         | Frequently                                                                                                                                                                                                                                                                                                                                                                                                                                                                                                                                                                                                                                                                                                                                                                                                                                                                                                                                                                                                                                                                                                                                                                                                                                                                                                                                                                                                                                                                                                                                                                                                                                                                                                                                                                                                                                                                                                                                                                                                                                                                                                                     | 43.86% |
|                                    | -                       | Sometimes                                                                                                                                                                                                                                                                                                                                                                                                                                                                                                                                                                                                                                                                                                                                                                                                                                                                                                                                                                                                                                                                                                                                                                                                                                                                                                                                                                                                                                                                                                                                                                                                                                                                                                                                                                                                                                                                                                                                                                                                                                                                                                                      | 37.26% |
|                                    | -                       | Never                                                                                                                                                                                                                                                                                                                                                                                                                                                                                                                                                                                                                                                                                                                                                                                                                                                                                                                                                                                                                                                                                                                                                                                                                                                                                                                                                                                                                                                                                                                                                                                                                                                                                                                                                                                                                                                                                                                                                                                                                                                                                                                          | 18.86% |
|                                    |                         |                                                                                                                                                                                                                                                                                                                                                                                                                                                                                                                                                                                                                                                                                                                                                                                                                                                                                                                                                                                                                                                                                                                                                                                                                                                                                                                                                                                                                                                                                                                                                                                                                                                                                                                                                                                                                                                                                                                                                                                                                                                                                                                                | 0      |
|                                    |                         | No response                                                                                                                                                                                                                                                                                                                                                                                                                                                                                                                                                                                                                                                                                                                                                                                                                                                                                                                                                                                                                                                                                                                                                                                                                                                                                                                                                                                                                                                                                                                                                                                                                                                                                                                                                                                                                                                                                                                                                                                                                                                                                                                    |        |
|                                    |                         |                                                                                                                                                                                                                                                                                                                                                                                                                                                                                                                                                                                                                                                                                                                                                                                                                                                                                                                                                                                                                                                                                                                                                                                                                                                                                                                                                                                                                                                                                                                                                                                                                                                                                                                                                                                                                                                                                                                                                                                                                                                                                                                                |        |