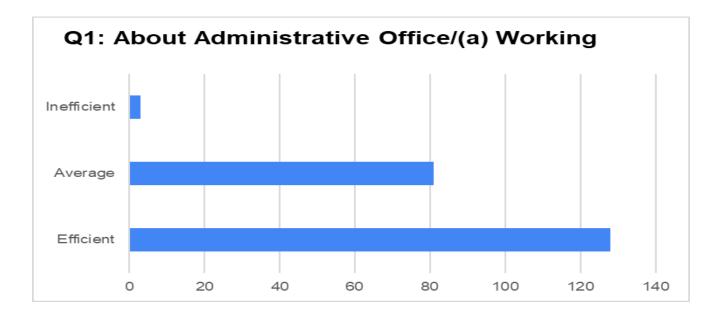

## STUDENT FEEDBACK ANALYSIS 2020-21

| Q1: About<br>Administrative Office | (a) Working             | Efficient                                                                                                                                                                                                                                                                                                                                                                                                                                                                                                                                                                                                                                                                                                                                                                                                                                                                                                                                                                                                                                                                                                                                                                                                                                                                                                                                                                                                                                                                                                                                                                                                                                                                                                                                                                                                                                                                                                                                                                                                                                                                                                                      | 60.38% |
|------------------------------------|-------------------------|--------------------------------------------------------------------------------------------------------------------------------------------------------------------------------------------------------------------------------------------------------------------------------------------------------------------------------------------------------------------------------------------------------------------------------------------------------------------------------------------------------------------------------------------------------------------------------------------------------------------------------------------------------------------------------------------------------------------------------------------------------------------------------------------------------------------------------------------------------------------------------------------------------------------------------------------------------------------------------------------------------------------------------------------------------------------------------------------------------------------------------------------------------------------------------------------------------------------------------------------------------------------------------------------------------------------------------------------------------------------------------------------------------------------------------------------------------------------------------------------------------------------------------------------------------------------------------------------------------------------------------------------------------------------------------------------------------------------------------------------------------------------------------------------------------------------------------------------------------------------------------------------------------------------------------------------------------------------------------------------------------------------------------------------------------------------------------------------------------------------------------|--------|
|                                    |                         | Average                                                                                                                                                                                                                                                                                                                                                                                                                                                                                                                                                                                                                                                                                                                                                                                                                                                                                                                                                                                                                                                                                                                                                                                                                                                                                                                                                                                                                                                                                                                                                                                                                                                                                                                                                                                                                                                                                                                                                                                                                                                                                                                        | 38.20% |
|                                    |                         | Inefficient                                                                                                                                                                                                                                                                                                                                                                                                                                                                                                                                                                                                                                                                                                                                                                                                                                                                                                                                                                                                                                                                                                                                                                                                                                                                                                                                                                                                                                                                                                                                                                                                                                                                                                                                                                                                                                                                                                                                                                                                                                                                                                                    | 1.41%  |
|                                    |                         | No response                                                                                                                                                                                                                                                                                                                                                                                                                                                                                                                                                                                                                                                                                                                                                                                                                                                                                                                                                                                                                                                                                                                                                                                                                                                                                                                                                                                                                                                                                                                                                                                                                                                                                                                                                                                                                                                                                                                                                                                                                                                                                                                    | 0%     |
|                                    | (b) Behaviour of the    | Supportive                                                                                                                                                                                                                                                                                                                                                                                                                                                                                                                                                                                                                                                                                                                                                                                                                                                                                                                                                                                                                                                                                                                                                                                                                                                                                                                                                                                                                                                                                                                                                                                                                                                                                                                                                                                                                                                                                                                                                                                                                                                                                                                     | 71.69% |
|                                    | Staff                   |                                                                                                                                                                                                                                                                                                                                                                                                                                                                                                                                                                                                                                                                                                                                                                                                                                                                                                                                                                                                                                                                                                                                                                                                                                                                                                                                                                                                                                                                                                                                                                                                                                                                                                                                                                                                                                                                                                                                                                                                                                                                                                                                | 25.94% |
|                                    |                         |                                                                                                                                                                                                                                                                                                                                                                                                                                                                                                                                                                                                                                                                                                                                                                                                                                                                                                                                                                                                                                                                                                                                                                                                                                                                                                                                                                                                                                                                                                                                                                                                                                                                                                                                                                                                                                                                                                                                                                                                                                                                                                                                | 2.35%  |
|                                    |                         |                                                                                                                                                                                                                                                                                                                                                                                                                                                                                                                                                                                                                                                                                                                                                                                                                                                                                                                                                                                                                                                                                                                                                                                                                                                                                                                                                                                                                                                                                                                                                                                                                                                                                                                                                                                                                                                                                                                                                                                                                                                                                                                                | 0%     |
|                                    | (a) Availability of the | Adequate                                                                                                                                                                                                                                                                                                                                                                                                                                                                                                                                                                                                                                                                                                                                                                                                                                                                                                                                                                                                                                                                                                                                                                                                                                                                                                                                                                                                                                                                                                                                                                                                                                                                                                                                                                                                                                                                                                                                                                                                                                                                                                                       | 54.24% |
| Q2: About Library                  | books                   | Average                                                                                                                                                                                                                                                                                                                                                                                                                                                                                                                                                                                                                                                                                                                                                                                                                                                                                                                                                                                                                                                                                                                                                                                                                                                                                                                                                                                                                                                                                                                                                                                                                                                                                                                                                                                                                                                                                                                                                                                                                                                                                                                        | 44.33% |
|                                    |                         |                                                                                                                                                                                                                                                                                                                                                                                                                                                                                                                                                                                                                                                                                                                                                                                                                                                                                                                                                                                                                                                                                                                                                                                                                                                                                                                                                                                                                                                                                                                                                                                                                                                                                                                                                                                                                                                                                                                                                                                                                                                                                                                                | 1.41%  |
|                                    |                         | -                                                                                                                                                                                                                                                                                                                                                                                                                                                                                                                                                                                                                                                                                                                                                                                                                                                                                                                                                                                                                                                                                                                                                                                                                                                                                                                                                                                                                                                                                                                                                                                                                                                                                                                                                                                                                                                                                                                                                                                                                                                                                                                              | 0%     |
|                                    | (b) Library Services    | Good                                                                                                                                                                                                                                                                                                                                                                                                                                                                                                                                                                                                                                                                                                                                                                                                                                                                                                                                                                                                                                                                                                                                                                                                                                                                                                                                                                                                                                                                                                                                                                                                                                                                                                                                                                                                                                                                                                                                                                                                                                                                                                                           | 75.94% |
|                                    |                         | Average                                                                                                                                                                                                                                                                                                                                                                                                                                                                                                                                                                                                                                                                                                                                                                                                                                                                                                                                                                                                                                                                                                                                                                                                                                                                                                                                                                                                                                                                                                                                                                                                                                                                                                                                                                                                                                                                                                                                                                                                                                                                                                                        | 22.64% |
|                                    |                         | Poor                                                                                                                                                                                                                                                                                                                                                                                                                                                                                                                                                                                                                                                                                                                                                                                                                                                                                                                                                                                                                                                                                                                                                                                                                                                                                                                                                                                                                                                                                                                                                                                                                                                                                                                                                                                                                                                                                                                                                                                                                                                                                                                           | 1.41%  |
|                                    |                         | No response                                                                                                                                                                                                                                                                                                                                                                                                                                                                                                                                                                                                                                                                                                                                                                                                                                                                                                                                                                                                                                                                                                                                                                                                                                                                                                                                                                                                                                                                                                                                                                                                                                                                                                                                                                                                                                                                                                                                                                                                                                                                                                                    | 0%     |
|                                    | (c) Behaviour of the    | Efficient                                                                                                                                                                                                                                                                                                                                                                                                                                                                                                                                                                                                                                                                                                                                                                                                                                                                                                                                                                                                                                                                                                                                                                                                                                                                                                                                                                                                                                                                                                                                                                                                                                                                                                                                                                                                                                                                                                                                                                                                                                                                                                                      | 74.05% |
|                                    | Staff                   | Sometimes Supportive                                                                                                                                                                                                                                                                                                                                                                                                                                                                                                                                                                                                                                                                                                                                                                                                                                                                                                                                                                                                                                                                                                                                                                                                                                                                                                                                                                                                                                                                                                                                                                                                                                                                                                                                                                                                                                                                                                                                                                                                                                                                                                           | 24.52% |
|                                    |                         |                                                                                                                                                                                                                                                                                                                                                                                                                                                                                                                                                                                                                                                                                                                                                                                                                                                                                                                                                                                                                                                                                                                                                                                                                                                                                                                                                                                                                                                                                                                                                                                                                                                                                                                                                                                                                                                                                                                                                                                                                                                                                                                                | 1.41%  |
|                                    |                         | No response                                                                                                                                                                                                                                                                                                                                                                                                                                                                                                                                                                                                                                                                                                                                                                                                                                                                                                                                                                                                                                                                                                                                                                                                                                                                                                                                                                                                                                                                                                                                                                                                                                                                                                                                                                                                                                                                                                                                                                                                                                                                                                                    | 0%     |
| Q3: About<br>Placement Cell        |                         | Frequently                                                                                                                                                                                                                                                                                                                                                                                                                                                                                                                                                                                                                                                                                                                                                                                                                                                                                                                                                                                                                                                                                                                                                                                                                                                                                                                                                                                                                                                                                                                                                                                                                                                                                                                                                                                                                                                                                                                                                                                                                                                                                                                     | 58.01% |
|                                    |                         | Sometimes                                                                                                                                                                                                                                                                                                                                                                                                                                                                                                                                                                                                                                                                                                                                                                                                                                                                                                                                                                                                                                                                                                                                                                                                                                                                                                                                                                                                                                                                                                                                                                                                                                                                                                                                                                                                                                                                                                                                                                                                                                                                                                                      | 39.62% |
|                                    | to students             | Never                                                                                                                                                                                                                                                                                                                                                                                                                                                                                                                                                                                                                                                                                                                                                                                                                                                                                                                                                                                                                                                                                                                                                                                                                                                                                                                                                                                                                                                                                                                                                                                                                                                                                                                                                                                                                                                                                                                                                                                                                                                                                                                          | 2.35%  |
|                                    | to stutents             | Average Inefficient No response Behaviour of the aff Sometimes Supportive Not Supportive Not Supportive Not Supportive No response Average Inadequate No response Inadequate No response Good Average Poor No response Poor No response Efficient Sometimes Supportive Not Supportiv | 0%     |
|                                    | (b) PDP Programme       |                                                                                                                                                                                                                                                                                                                                                                                                                                                                                                                                                                                                                                                                                                                                                                                                                                                                                                                                                                                                                                                                                                                                                                                                                                                                                                                                                                                                                                                                                                                                                                                                                                                                                                                                                                                                                                                                                                                                                                                                                                                                                                                                | 45.75% |
|                                    | execution is            | Satisfactory                                                                                                                                                                                                                                                                                                                                                                                                                                                                                                                                                                                                                                                                                                                                                                                                                                                                                                                                                                                                                                                                                                                                                                                                                                                                                                                                                                                                                                                                                                                                                                                                                                                                                                                                                                                                                                                                                                                                                                                                                                                                                                                   | 49.52% |
|                                    |                         | Insufficient                                                                                                                                                                                                                                                                                                                                                                                                                                                                                                                                                                                                                                                                                                                                                                                                                                                                                                                                                                                                                                                                                                                                                                                                                                                                                                                                                                                                                                                                                                                                                                                                                                                                                                                                                                                                                                                                                                                                                                                                                                                                                                                   | 4.71%  |
|                                    |                         | No response                                                                                                                                                                                                                                                                                                                                                                                                                                                                                                                                                                                                                                                                                                                                                                                                                                                                                                                                                                                                                                                                                                                                                                                                                                                                                                                                                                                                                                                                                                                                                                                                                                                                                                                                                                                                                                                                                                                                                                                                                                                                                                                    | 0%     |
|                                    |                         | Frequently                                                                                                                                                                                                                                                                                                                                                                                                                                                                                                                                                                                                                                                                                                                                                                                                                                                                                                                                                                                                                                                                                                                                                                                                                                                                                                                                                                                                                                                                                                                                                                                                                                                                                                                                                                                                                                                                                                                                                                                                                                                                                                                     | 43.86% |
|                                    | -                       | Sometimes                                                                                                                                                                                                                                                                                                                                                                                                                                                                                                                                                                                                                                                                                                                                                                                                                                                                                                                                                                                                                                                                                                                                                                                                                                                                                                                                                                                                                                                                                                                                                                                                                                                                                                                                                                                                                                                                                                                                                                                                                                                                                                                      | 37.26% |
|                                    | -                       | Never                                                                                                                                                                                                                                                                                                                                                                                                                                                                                                                                                                                                                                                                                                                                                                                                                                                                                                                                                                                                                                                                                                                                                                                                                                                                                                                                                                                                                                                                                                                                                                                                                                                                                                                                                                                                                                                                                                                                                                                                                                                                                                                          | 18.86% |
|                                    |                         |                                                                                                                                                                                                                                                                                                                                                                                                                                                                                                                                                                                                                                                                                                                                                                                                                                                                                                                                                                                                                                                                                                                                                                                                                                                                                                                                                                                                                                                                                                                                                                                                                                                                                                                                                                                                                                                                                                                                                                                                                                                                                                                                | 0      |
|                                    |                         | No response                                                                                                                                                                                                                                                                                                                                                                                                                                                                                                                                                                                                                                                                                                                                                                                                                                                                                                                                                                                                                                                                                                                                                                                                                                                                                                                                                                                                                                                                                                                                                                                                                                                                                                                                                                                                                                                                                                                                                                                                                                                                                                                    |        |
|                                    |                         |                                                                                                                                                                                                                                                                                                                                                                                                                                                                                                                                                                                                                                                                                                                                                                                                                                                                                                                                                                                                                                                                                                                                                                                                                                                                                                                                                                                                                                                                                                                                                                                                                                                                                                                                                                                                                                                                                                                                                                                                                                                                                                                                |        |