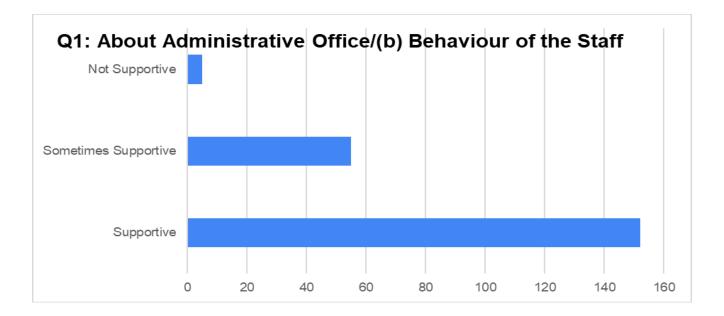

## STUDENT FEEDBACK ANALYSIS 2020-21

| Q1: About<br>Administrative Office | (a) Working             | Efficient                                                                                                                                                                                                                                                                                                                                                                                                                                                                                                                                                                                                                                                                                                                                                                                                                                                                                                                                                                                                                                                                                                                                                                                                                                                                                                                                                                                                                                                                                                                                                                                                                                                                                                                                                                                                                                                                                                                                                                                                                                                                                                                      | 60.38% |
|------------------------------------|-------------------------|--------------------------------------------------------------------------------------------------------------------------------------------------------------------------------------------------------------------------------------------------------------------------------------------------------------------------------------------------------------------------------------------------------------------------------------------------------------------------------------------------------------------------------------------------------------------------------------------------------------------------------------------------------------------------------------------------------------------------------------------------------------------------------------------------------------------------------------------------------------------------------------------------------------------------------------------------------------------------------------------------------------------------------------------------------------------------------------------------------------------------------------------------------------------------------------------------------------------------------------------------------------------------------------------------------------------------------------------------------------------------------------------------------------------------------------------------------------------------------------------------------------------------------------------------------------------------------------------------------------------------------------------------------------------------------------------------------------------------------------------------------------------------------------------------------------------------------------------------------------------------------------------------------------------------------------------------------------------------------------------------------------------------------------------------------------------------------------------------------------------------------|--------|
|                                    |                         | Average                                                                                                                                                                                                                                                                                                                                                                                                                                                                                                                                                                                                                                                                                                                                                                                                                                                                                                                                                                                                                                                                                                                                                                                                                                                                                                                                                                                                                                                                                                                                                                                                                                                                                                                                                                                                                                                                                                                                                                                                                                                                                                                        | 38.20% |
|                                    |                         | Inefficient                                                                                                                                                                                                                                                                                                                                                                                                                                                                                                                                                                                                                                                                                                                                                                                                                                                                                                                                                                                                                                                                                                                                                                                                                                                                                                                                                                                                                                                                                                                                                                                                                                                                                                                                                                                                                                                                                                                                                                                                                                                                                                                    | 1.41%  |
|                                    |                         | No response                                                                                                                                                                                                                                                                                                                                                                                                                                                                                                                                                                                                                                                                                                                                                                                                                                                                                                                                                                                                                                                                                                                                                                                                                                                                                                                                                                                                                                                                                                                                                                                                                                                                                                                                                                                                                                                                                                                                                                                                                                                                                                                    | 0%     |
|                                    | (b) Behaviour of the    | Supportive                                                                                                                                                                                                                                                                                                                                                                                                                                                                                                                                                                                                                                                                                                                                                                                                                                                                                                                                                                                                                                                                                                                                                                                                                                                                                                                                                                                                                                                                                                                                                                                                                                                                                                                                                                                                                                                                                                                                                                                                                                                                                                                     | 71.69% |
|                                    | Staff                   |                                                                                                                                                                                                                                                                                                                                                                                                                                                                                                                                                                                                                                                                                                                                                                                                                                                                                                                                                                                                                                                                                                                                                                                                                                                                                                                                                                                                                                                                                                                                                                                                                                                                                                                                                                                                                                                                                                                                                                                                                                                                                                                                | 25.94% |
|                                    |                         |                                                                                                                                                                                                                                                                                                                                                                                                                                                                                                                                                                                                                                                                                                                                                                                                                                                                                                                                                                                                                                                                                                                                                                                                                                                                                                                                                                                                                                                                                                                                                                                                                                                                                                                                                                                                                                                                                                                                                                                                                                                                                                                                | 2.35%  |
|                                    |                         |                                                                                                                                                                                                                                                                                                                                                                                                                                                                                                                                                                                                                                                                                                                                                                                                                                                                                                                                                                                                                                                                                                                                                                                                                                                                                                                                                                                                                                                                                                                                                                                                                                                                                                                                                                                                                                                                                                                                                                                                                                                                                                                                | 0%     |
|                                    | (a) Availability of the | Adequate                                                                                                                                                                                                                                                                                                                                                                                                                                                                                                                                                                                                                                                                                                                                                                                                                                                                                                                                                                                                                                                                                                                                                                                                                                                                                                                                                                                                                                                                                                                                                                                                                                                                                                                                                                                                                                                                                                                                                                                                                                                                                                                       | 54.24% |
| Q2: About Library                  | books                   | Average                                                                                                                                                                                                                                                                                                                                                                                                                                                                                                                                                                                                                                                                                                                                                                                                                                                                                                                                                                                                                                                                                                                                                                                                                                                                                                                                                                                                                                                                                                                                                                                                                                                                                                                                                                                                                                                                                                                                                                                                                                                                                                                        | 44.33% |
|                                    |                         |                                                                                                                                                                                                                                                                                                                                                                                                                                                                                                                                                                                                                                                                                                                                                                                                                                                                                                                                                                                                                                                                                                                                                                                                                                                                                                                                                                                                                                                                                                                                                                                                                                                                                                                                                                                                                                                                                                                                                                                                                                                                                                                                | 1.41%  |
|                                    |                         | -                                                                                                                                                                                                                                                                                                                                                                                                                                                                                                                                                                                                                                                                                                                                                                                                                                                                                                                                                                                                                                                                                                                                                                                                                                                                                                                                                                                                                                                                                                                                                                                                                                                                                                                                                                                                                                                                                                                                                                                                                                                                                                                              | 0%     |
|                                    | (b) Library Services    | Good                                                                                                                                                                                                                                                                                                                                                                                                                                                                                                                                                                                                                                                                                                                                                                                                                                                                                                                                                                                                                                                                                                                                                                                                                                                                                                                                                                                                                                                                                                                                                                                                                                                                                                                                                                                                                                                                                                                                                                                                                                                                                                                           | 75.94% |
|                                    |                         | Average                                                                                                                                                                                                                                                                                                                                                                                                                                                                                                                                                                                                                                                                                                                                                                                                                                                                                                                                                                                                                                                                                                                                                                                                                                                                                                                                                                                                                                                                                                                                                                                                                                                                                                                                                                                                                                                                                                                                                                                                                                                                                                                        | 22.64% |
|                                    |                         | Poor                                                                                                                                                                                                                                                                                                                                                                                                                                                                                                                                                                                                                                                                                                                                                                                                                                                                                                                                                                                                                                                                                                                                                                                                                                                                                                                                                                                                                                                                                                                                                                                                                                                                                                                                                                                                                                                                                                                                                                                                                                                                                                                           | 1.41%  |
|                                    |                         | No response                                                                                                                                                                                                                                                                                                                                                                                                                                                                                                                                                                                                                                                                                                                                                                                                                                                                                                                                                                                                                                                                                                                                                                                                                                                                                                                                                                                                                                                                                                                                                                                                                                                                                                                                                                                                                                                                                                                                                                                                                                                                                                                    | 0%     |
|                                    | (c) Behaviour of the    | Efficient                                                                                                                                                                                                                                                                                                                                                                                                                                                                                                                                                                                                                                                                                                                                                                                                                                                                                                                                                                                                                                                                                                                                                                                                                                                                                                                                                                                                                                                                                                                                                                                                                                                                                                                                                                                                                                                                                                                                                                                                                                                                                                                      | 74.05% |
|                                    | Staff                   | Sometimes Supportive                                                                                                                                                                                                                                                                                                                                                                                                                                                                                                                                                                                                                                                                                                                                                                                                                                                                                                                                                                                                                                                                                                                                                                                                                                                                                                                                                                                                                                                                                                                                                                                                                                                                                                                                                                                                                                                                                                                                                                                                                                                                                                           | 24.52% |
|                                    |                         |                                                                                                                                                                                                                                                                                                                                                                                                                                                                                                                                                                                                                                                                                                                                                                                                                                                                                                                                                                                                                                                                                                                                                                                                                                                                                                                                                                                                                                                                                                                                                                                                                                                                                                                                                                                                                                                                                                                                                                                                                                                                                                                                | 1.41%  |
|                                    |                         | No response                                                                                                                                                                                                                                                                                                                                                                                                                                                                                                                                                                                                                                                                                                                                                                                                                                                                                                                                                                                                                                                                                                                                                                                                                                                                                                                                                                                                                                                                                                                                                                                                                                                                                                                                                                                                                                                                                                                                                                                                                                                                                                                    | 0%     |
| Q3: About<br>Placement Cell        |                         | Frequently                                                                                                                                                                                                                                                                                                                                                                                                                                                                                                                                                                                                                                                                                                                                                                                                                                                                                                                                                                                                                                                                                                                                                                                                                                                                                                                                                                                                                                                                                                                                                                                                                                                                                                                                                                                                                                                                                                                                                                                                                                                                                                                     | 58.01% |
|                                    |                         | Sometimes                                                                                                                                                                                                                                                                                                                                                                                                                                                                                                                                                                                                                                                                                                                                                                                                                                                                                                                                                                                                                                                                                                                                                                                                                                                                                                                                                                                                                                                                                                                                                                                                                                                                                                                                                                                                                                                                                                                                                                                                                                                                                                                      | 39.62% |
|                                    | to students             | Never                                                                                                                                                                                                                                                                                                                                                                                                                                                                                                                                                                                                                                                                                                                                                                                                                                                                                                                                                                                                                                                                                                                                                                                                                                                                                                                                                                                                                                                                                                                                                                                                                                                                                                                                                                                                                                                                                                                                                                                                                                                                                                                          | 2.35%  |
|                                    | to stutents             | Average Inefficient No response Behaviour of the aff Sometimes Supportive Not Supportive Not Supportive Not Supportive No response Average Inadequate No response Inadequate No response Good Average Poor No response Poor No response Efficient Sometimes Supportive Not Supportiv | 0%     |
|                                    | (b) PDP Programme       |                                                                                                                                                                                                                                                                                                                                                                                                                                                                                                                                                                                                                                                                                                                                                                                                                                                                                                                                                                                                                                                                                                                                                                                                                                                                                                                                                                                                                                                                                                                                                                                                                                                                                                                                                                                                                                                                                                                                                                                                                                                                                                                                | 45.75% |
|                                    | execution is            | Satisfactory                                                                                                                                                                                                                                                                                                                                                                                                                                                                                                                                                                                                                                                                                                                                                                                                                                                                                                                                                                                                                                                                                                                                                                                                                                                                                                                                                                                                                                                                                                                                                                                                                                                                                                                                                                                                                                                                                                                                                                                                                                                                                                                   | 49.52% |
|                                    |                         | Insufficient                                                                                                                                                                                                                                                                                                                                                                                                                                                                                                                                                                                                                                                                                                                                                                                                                                                                                                                                                                                                                                                                                                                                                                                                                                                                                                                                                                                                                                                                                                                                                                                                                                                                                                                                                                                                                                                                                                                                                                                                                                                                                                                   | 4.71%  |
|                                    |                         | No response                                                                                                                                                                                                                                                                                                                                                                                                                                                                                                                                                                                                                                                                                                                                                                                                                                                                                                                                                                                                                                                                                                                                                                                                                                                                                                                                                                                                                                                                                                                                                                                                                                                                                                                                                                                                                                                                                                                                                                                                                                                                                                                    | 0%     |
|                                    |                         | Frequently                                                                                                                                                                                                                                                                                                                                                                                                                                                                                                                                                                                                                                                                                                                                                                                                                                                                                                                                                                                                                                                                                                                                                                                                                                                                                                                                                                                                                                                                                                                                                                                                                                                                                                                                                                                                                                                                                                                                                                                                                                                                                                                     | 43.86% |
|                                    | -                       | Sometimes                                                                                                                                                                                                                                                                                                                                                                                                                                                                                                                                                                                                                                                                                                                                                                                                                                                                                                                                                                                                                                                                                                                                                                                                                                                                                                                                                                                                                                                                                                                                                                                                                                                                                                                                                                                                                                                                                                                                                                                                                                                                                                                      | 37.26% |
|                                    | -                       | Never                                                                                                                                                                                                                                                                                                                                                                                                                                                                                                                                                                                                                                                                                                                                                                                                                                                                                                                                                                                                                                                                                                                                                                                                                                                                                                                                                                                                                                                                                                                                                                                                                                                                                                                                                                                                                                                                                                                                                                                                                                                                                                                          | 18.86% |
|                                    |                         |                                                                                                                                                                                                                                                                                                                                                                                                                                                                                                                                                                                                                                                                                                                                                                                                                                                                                                                                                                                                                                                                                                                                                                                                                                                                                                                                                                                                                                                                                                                                                                                                                                                                                                                                                                                                                                                                                                                                                                                                                                                                                                                                | 0      |
|                                    |                         | No response                                                                                                                                                                                                                                                                                                                                                                                                                                                                                                                                                                                                                                                                                                                                                                                                                                                                                                                                                                                                                                                                                                                                                                                                                                                                                                                                                                                                                                                                                                                                                                                                                                                                                                                                                                                                                                                                                                                                                                                                                                                                                                                    |        |
|                                    |                         |                                                                                                                                                                                                                                                                                                                                                                                                                                                                                                                                                                                                                                                                                                                                                                                                                                                                                                                                                                                                                                                                                                                                                                                                                                                                                                                                                                                                                                                                                                                                                                                                                                                                                                                                                                                                                                                                                                                                                                                                                                                                                                                                |        |