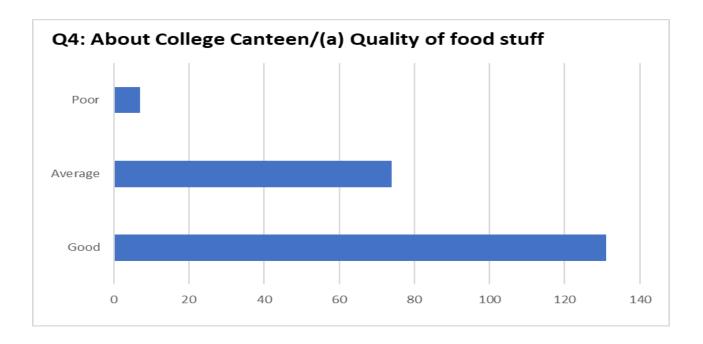

| Q4: About College<br>Canteen               | (a) Quality of food stuff | Good                 | 61.79% |
|--------------------------------------------|---------------------------|----------------------|--------|
|                                            |                           | Average              | 34.90% |
|                                            |                           | Poor                 | 3.30%  |
|                                            |                           | No response          | 0      |
|                                            | (b) Canteen Services      | Good                 | 62.73% |
|                                            | were                      | Average              | 33.49% |
|                                            |                           | Poor                 | 3.77%  |
|                                            |                           | No response          | 0%     |
|                                            | (c) Behaviour of          | Supportive           | 68.39% |
|                                            | Canteen Staff             | Sometimes Supportive | 29.24% |
|                                            |                           | Not Supportive       | 2.35%  |
|                                            |                           | No response          | 0%     |
| Q5: About SupportingStaff                  | (a)Behaviour              | Good                 | 61.79% |
| (Lab, Attendants, Peons,                   |                           | Average              | 34.90% |
| BusDrivers, Gardeners,<br>Security Guards) |                           | Poor                 | 3.30%  |
|                                            |                           | No response          | 0%     |
|                                            | (b) Efficiency            | Effective            | 72.64% |
|                                            |                           | Average              | 24.52% |
|                                            |                           | Ineffective          | 2.83%  |
|                                            |                           | No response          | 0%     |