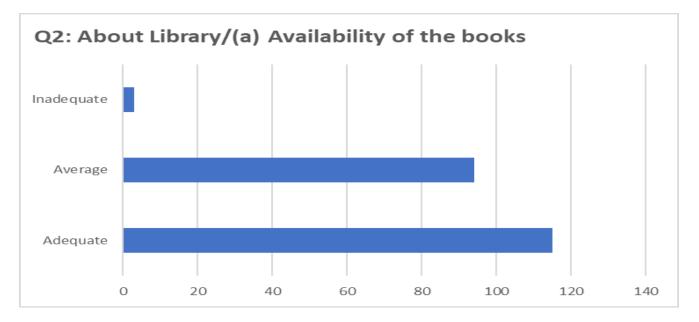

## STUDENT FEEDBACK ANALYSIS 2020-21

| Q1: About<br>Administrative Office | (a) Working             | Efficient                                                                                                                                                                                                                                                                                                                                                                                                                                                                                                                                                                                                                                                                                                                                                                                                                                                                                                                                                                                                                                                                                                                                                                                                                                                                                                                                                                                                                                                                                                                                                                                                                                                                                                                                                                                                                                                                                                                                                                                                                                                                                                                      | 60.38% |
|------------------------------------|-------------------------|--------------------------------------------------------------------------------------------------------------------------------------------------------------------------------------------------------------------------------------------------------------------------------------------------------------------------------------------------------------------------------------------------------------------------------------------------------------------------------------------------------------------------------------------------------------------------------------------------------------------------------------------------------------------------------------------------------------------------------------------------------------------------------------------------------------------------------------------------------------------------------------------------------------------------------------------------------------------------------------------------------------------------------------------------------------------------------------------------------------------------------------------------------------------------------------------------------------------------------------------------------------------------------------------------------------------------------------------------------------------------------------------------------------------------------------------------------------------------------------------------------------------------------------------------------------------------------------------------------------------------------------------------------------------------------------------------------------------------------------------------------------------------------------------------------------------------------------------------------------------------------------------------------------------------------------------------------------------------------------------------------------------------------------------------------------------------------------------------------------------------------|--------|
|                                    |                         | Average                                                                                                                                                                                                                                                                                                                                                                                                                                                                                                                                                                                                                                                                                                                                                                                                                                                                                                                                                                                                                                                                                                                                                                                                                                                                                                                                                                                                                                                                                                                                                                                                                                                                                                                                                                                                                                                                                                                                                                                                                                                                                                                        | 38.20% |
|                                    |                         | Inefficient                                                                                                                                                                                                                                                                                                                                                                                                                                                                                                                                                                                                                                                                                                                                                                                                                                                                                                                                                                                                                                                                                                                                                                                                                                                                                                                                                                                                                                                                                                                                                                                                                                                                                                                                                                                                                                                                                                                                                                                                                                                                                                                    | 1.41%  |
|                                    |                         | No response                                                                                                                                                                                                                                                                                                                                                                                                                                                                                                                                                                                                                                                                                                                                                                                                                                                                                                                                                                                                                                                                                                                                                                                                                                                                                                                                                                                                                                                                                                                                                                                                                                                                                                                                                                                                                                                                                                                                                                                                                                                                                                                    | 0%     |
|                                    | (b) Behaviour of the    | Supportive                                                                                                                                                                                                                                                                                                                                                                                                                                                                                                                                                                                                                                                                                                                                                                                                                                                                                                                                                                                                                                                                                                                                                                                                                                                                                                                                                                                                                                                                                                                                                                                                                                                                                                                                                                                                                                                                                                                                                                                                                                                                                                                     | 71.69% |
|                                    | Staff                   |                                                                                                                                                                                                                                                                                                                                                                                                                                                                                                                                                                                                                                                                                                                                                                                                                                                                                                                                                                                                                                                                                                                                                                                                                                                                                                                                                                                                                                                                                                                                                                                                                                                                                                                                                                                                                                                                                                                                                                                                                                                                                                                                | 25.94% |
|                                    |                         |                                                                                                                                                                                                                                                                                                                                                                                                                                                                                                                                                                                                                                                                                                                                                                                                                                                                                                                                                                                                                                                                                                                                                                                                                                                                                                                                                                                                                                                                                                                                                                                                                                                                                                                                                                                                                                                                                                                                                                                                                                                                                                                                | 2.35%  |
|                                    |                         |                                                                                                                                                                                                                                                                                                                                                                                                                                                                                                                                                                                                                                                                                                                                                                                                                                                                                                                                                                                                                                                                                                                                                                                                                                                                                                                                                                                                                                                                                                                                                                                                                                                                                                                                                                                                                                                                                                                                                                                                                                                                                                                                | 0%     |
|                                    | (a) Availability of the | Adequate                                                                                                                                                                                                                                                                                                                                                                                                                                                                                                                                                                                                                                                                                                                                                                                                                                                                                                                                                                                                                                                                                                                                                                                                                                                                                                                                                                                                                                                                                                                                                                                                                                                                                                                                                                                                                                                                                                                                                                                                                                                                                                                       | 54.24% |
| Q2: About Library                  | books                   | Average                                                                                                                                                                                                                                                                                                                                                                                                                                                                                                                                                                                                                                                                                                                                                                                                                                                                                                                                                                                                                                                                                                                                                                                                                                                                                                                                                                                                                                                                                                                                                                                                                                                                                                                                                                                                                                                                                                                                                                                                                                                                                                                        | 44.33% |
|                                    |                         |                                                                                                                                                                                                                                                                                                                                                                                                                                                                                                                                                                                                                                                                                                                                                                                                                                                                                                                                                                                                                                                                                                                                                                                                                                                                                                                                                                                                                                                                                                                                                                                                                                                                                                                                                                                                                                                                                                                                                                                                                                                                                                                                | 1.41%  |
|                                    |                         | -                                                                                                                                                                                                                                                                                                                                                                                                                                                                                                                                                                                                                                                                                                                                                                                                                                                                                                                                                                                                                                                                                                                                                                                                                                                                                                                                                                                                                                                                                                                                                                                                                                                                                                                                                                                                                                                                                                                                                                                                                                                                                                                              | 0%     |
|                                    | (b) Library Services    | Good                                                                                                                                                                                                                                                                                                                                                                                                                                                                                                                                                                                                                                                                                                                                                                                                                                                                                                                                                                                                                                                                                                                                                                                                                                                                                                                                                                                                                                                                                                                                                                                                                                                                                                                                                                                                                                                                                                                                                                                                                                                                                                                           | 75.94% |
|                                    |                         | Average                                                                                                                                                                                                                                                                                                                                                                                                                                                                                                                                                                                                                                                                                                                                                                                                                                                                                                                                                                                                                                                                                                                                                                                                                                                                                                                                                                                                                                                                                                                                                                                                                                                                                                                                                                                                                                                                                                                                                                                                                                                                                                                        | 22.64% |
|                                    |                         | Poor                                                                                                                                                                                                                                                                                                                                                                                                                                                                                                                                                                                                                                                                                                                                                                                                                                                                                                                                                                                                                                                                                                                                                                                                                                                                                                                                                                                                                                                                                                                                                                                                                                                                                                                                                                                                                                                                                                                                                                                                                                                                                                                           | 1.41%  |
|                                    |                         | No response                                                                                                                                                                                                                                                                                                                                                                                                                                                                                                                                                                                                                                                                                                                                                                                                                                                                                                                                                                                                                                                                                                                                                                                                                                                                                                                                                                                                                                                                                                                                                                                                                                                                                                                                                                                                                                                                                                                                                                                                                                                                                                                    | 0%     |
|                                    | (c) Behaviour of the    | Efficient                                                                                                                                                                                                                                                                                                                                                                                                                                                                                                                                                                                                                                                                                                                                                                                                                                                                                                                                                                                                                                                                                                                                                                                                                                                                                                                                                                                                                                                                                                                                                                                                                                                                                                                                                                                                                                                                                                                                                                                                                                                                                                                      | 74.05% |
|                                    | Staff                   | Sometimes Supportive                                                                                                                                                                                                                                                                                                                                                                                                                                                                                                                                                                                                                                                                                                                                                                                                                                                                                                                                                                                                                                                                                                                                                                                                                                                                                                                                                                                                                                                                                                                                                                                                                                                                                                                                                                                                                                                                                                                                                                                                                                                                                                           | 24.52% |
|                                    |                         |                                                                                                                                                                                                                                                                                                                                                                                                                                                                                                                                                                                                                                                                                                                                                                                                                                                                                                                                                                                                                                                                                                                                                                                                                                                                                                                                                                                                                                                                                                                                                                                                                                                                                                                                                                                                                                                                                                                                                                                                                                                                                                                                | 1.41%  |
|                                    |                         | No response                                                                                                                                                                                                                                                                                                                                                                                                                                                                                                                                                                                                                                                                                                                                                                                                                                                                                                                                                                                                                                                                                                                                                                                                                                                                                                                                                                                                                                                                                                                                                                                                                                                                                                                                                                                                                                                                                                                                                                                                                                                                                                                    | 0%     |
| Q3: About<br>Placement Cell        |                         | Frequently                                                                                                                                                                                                                                                                                                                                                                                                                                                                                                                                                                                                                                                                                                                                                                                                                                                                                                                                                                                                                                                                                                                                                                                                                                                                                                                                                                                                                                                                                                                                                                                                                                                                                                                                                                                                                                                                                                                                                                                                                                                                                                                     | 58.01% |
|                                    |                         | Sometimes                                                                                                                                                                                                                                                                                                                                                                                                                                                                                                                                                                                                                                                                                                                                                                                                                                                                                                                                                                                                                                                                                                                                                                                                                                                                                                                                                                                                                                                                                                                                                                                                                                                                                                                                                                                                                                                                                                                                                                                                                                                                                                                      | 39.62% |
|                                    | to students             | Never                                                                                                                                                                                                                                                                                                                                                                                                                                                                                                                                                                                                                                                                                                                                                                                                                                                                                                                                                                                                                                                                                                                                                                                                                                                                                                                                                                                                                                                                                                                                                                                                                                                                                                                                                                                                                                                                                                                                                                                                                                                                                                                          | 2.35%  |
|                                    | to stutents             | Average Inefficient No response Behaviour of the aff Sometimes Supportive Not Supportive Not Supportive Not Supportive No response Average Inadequate No response Inadequate No response Good Average Poor No response Poor No response Efficient Sometimes Supportive Not Supportiv | 0%     |
|                                    | (b) PDP Programme       |                                                                                                                                                                                                                                                                                                                                                                                                                                                                                                                                                                                                                                                                                                                                                                                                                                                                                                                                                                                                                                                                                                                                                                                                                                                                                                                                                                                                                                                                                                                                                                                                                                                                                                                                                                                                                                                                                                                                                                                                                                                                                                                                | 45.75% |
|                                    | execution is            | Satisfactory                                                                                                                                                                                                                                                                                                                                                                                                                                                                                                                                                                                                                                                                                                                                                                                                                                                                                                                                                                                                                                                                                                                                                                                                                                                                                                                                                                                                                                                                                                                                                                                                                                                                                                                                                                                                                                                                                                                                                                                                                                                                                                                   | 49.52% |
|                                    |                         | Insufficient                                                                                                                                                                                                                                                                                                                                                                                                                                                                                                                                                                                                                                                                                                                                                                                                                                                                                                                                                                                                                                                                                                                                                                                                                                                                                                                                                                                                                                                                                                                                                                                                                                                                                                                                                                                                                                                                                                                                                                                                                                                                                                                   | 4.71%  |
|                                    |                         | No response                                                                                                                                                                                                                                                                                                                                                                                                                                                                                                                                                                                                                                                                                                                                                                                                                                                                                                                                                                                                                                                                                                                                                                                                                                                                                                                                                                                                                                                                                                                                                                                                                                                                                                                                                                                                                                                                                                                                                                                                                                                                                                                    | 0%     |
|                                    |                         | Frequently                                                                                                                                                                                                                                                                                                                                                                                                                                                                                                                                                                                                                                                                                                                                                                                                                                                                                                                                                                                                                                                                                                                                                                                                                                                                                                                                                                                                                                                                                                                                                                                                                                                                                                                                                                                                                                                                                                                                                                                                                                                                                                                     | 43.86% |
|                                    | -                       | Sometimes                                                                                                                                                                                                                                                                                                                                                                                                                                                                                                                                                                                                                                                                                                                                                                                                                                                                                                                                                                                                                                                                                                                                                                                                                                                                                                                                                                                                                                                                                                                                                                                                                                                                                                                                                                                                                                                                                                                                                                                                                                                                                                                      | 37.26% |
|                                    | -                       | Never                                                                                                                                                                                                                                                                                                                                                                                                                                                                                                                                                                                                                                                                                                                                                                                                                                                                                                                                                                                                                                                                                                                                                                                                                                                                                                                                                                                                                                                                                                                                                                                                                                                                                                                                                                                                                                                                                                                                                                                                                                                                                                                          | 18.86% |
|                                    |                         |                                                                                                                                                                                                                                                                                                                                                                                                                                                                                                                                                                                                                                                                                                                                                                                                                                                                                                                                                                                                                                                                                                                                                                                                                                                                                                                                                                                                                                                                                                                                                                                                                                                                                                                                                                                                                                                                                                                                                                                                                                                                                                                                | 0      |
|                                    |                         | No response                                                                                                                                                                                                                                                                                                                                                                                                                                                                                                                                                                                                                                                                                                                                                                                                                                                                                                                                                                                                                                                                                                                                                                                                                                                                                                                                                                                                                                                                                                                                                                                                                                                                                                                                                                                                                                                                                                                                                                                                                                                                                                                    |        |
|                                    |                         |                                                                                                                                                                                                                                                                                                                                                                                                                                                                                                                                                                                                                                                                                                                                                                                                                                                                                                                                                                                                                                                                                                                                                                                                                                                                                                                                                                                                                                                                                                                                                                                                                                                                                                                                                                                                                                                                                                                                                                                                                                                                                                                                |        |