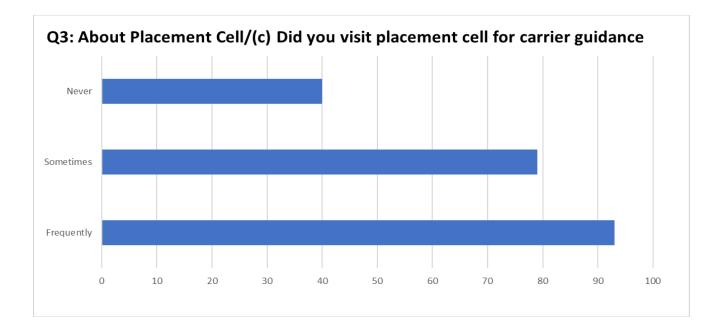

## STUDENT FEEDBACK ANALYSIS 2020-21

| Q1: About<br>Administrative Office | (a) Working             | Efficient                                                                                                                                                                                                                                                                                                                                                                                                                                                                                                                                                                                                                                                                                                                                                                                                                                                                                                                                                                                                                                                                                                                                                                                                                                                                                                                                                                                                                                                                                                                                                                                                                                                                                                                                                                                                                                                                                                                                                                                                                                                                                                                      | 60.38% |
|------------------------------------|-------------------------|--------------------------------------------------------------------------------------------------------------------------------------------------------------------------------------------------------------------------------------------------------------------------------------------------------------------------------------------------------------------------------------------------------------------------------------------------------------------------------------------------------------------------------------------------------------------------------------------------------------------------------------------------------------------------------------------------------------------------------------------------------------------------------------------------------------------------------------------------------------------------------------------------------------------------------------------------------------------------------------------------------------------------------------------------------------------------------------------------------------------------------------------------------------------------------------------------------------------------------------------------------------------------------------------------------------------------------------------------------------------------------------------------------------------------------------------------------------------------------------------------------------------------------------------------------------------------------------------------------------------------------------------------------------------------------------------------------------------------------------------------------------------------------------------------------------------------------------------------------------------------------------------------------------------------------------------------------------------------------------------------------------------------------------------------------------------------------------------------------------------------------|--------|
|                                    |                         | Average                                                                                                                                                                                                                                                                                                                                                                                                                                                                                                                                                                                                                                                                                                                                                                                                                                                                                                                                                                                                                                                                                                                                                                                                                                                                                                                                                                                                                                                                                                                                                                                                                                                                                                                                                                                                                                                                                                                                                                                                                                                                                                                        | 38.20% |
|                                    |                         | Inefficient                                                                                                                                                                                                                                                                                                                                                                                                                                                                                                                                                                                                                                                                                                                                                                                                                                                                                                                                                                                                                                                                                                                                                                                                                                                                                                                                                                                                                                                                                                                                                                                                                                                                                                                                                                                                                                                                                                                                                                                                                                                                                                                    | 1.41%  |
|                                    |                         | No response                                                                                                                                                                                                                                                                                                                                                                                                                                                                                                                                                                                                                                                                                                                                                                                                                                                                                                                                                                                                                                                                                                                                                                                                                                                                                                                                                                                                                                                                                                                                                                                                                                                                                                                                                                                                                                                                                                                                                                                                                                                                                                                    | 0%     |
|                                    | (b) Behaviour of the    | Supportive                                                                                                                                                                                                                                                                                                                                                                                                                                                                                                                                                                                                                                                                                                                                                                                                                                                                                                                                                                                                                                                                                                                                                                                                                                                                                                                                                                                                                                                                                                                                                                                                                                                                                                                                                                                                                                                                                                                                                                                                                                                                                                                     | 71.69% |
|                                    | Staff                   |                                                                                                                                                                                                                                                                                                                                                                                                                                                                                                                                                                                                                                                                                                                                                                                                                                                                                                                                                                                                                                                                                                                                                                                                                                                                                                                                                                                                                                                                                                                                                                                                                                                                                                                                                                                                                                                                                                                                                                                                                                                                                                                                | 25.94% |
|                                    |                         |                                                                                                                                                                                                                                                                                                                                                                                                                                                                                                                                                                                                                                                                                                                                                                                                                                                                                                                                                                                                                                                                                                                                                                                                                                                                                                                                                                                                                                                                                                                                                                                                                                                                                                                                                                                                                                                                                                                                                                                                                                                                                                                                | 2.35%  |
|                                    |                         |                                                                                                                                                                                                                                                                                                                                                                                                                                                                                                                                                                                                                                                                                                                                                                                                                                                                                                                                                                                                                                                                                                                                                                                                                                                                                                                                                                                                                                                                                                                                                                                                                                                                                                                                                                                                                                                                                                                                                                                                                                                                                                                                | 0%     |
|                                    | (a) Availability of the | Adequate                                                                                                                                                                                                                                                                                                                                                                                                                                                                                                                                                                                                                                                                                                                                                                                                                                                                                                                                                                                                                                                                                                                                                                                                                                                                                                                                                                                                                                                                                                                                                                                                                                                                                                                                                                                                                                                                                                                                                                                                                                                                                                                       | 54.24% |
| Q2: About Library                  | books                   | Average                                                                                                                                                                                                                                                                                                                                                                                                                                                                                                                                                                                                                                                                                                                                                                                                                                                                                                                                                                                                                                                                                                                                                                                                                                                                                                                                                                                                                                                                                                                                                                                                                                                                                                                                                                                                                                                                                                                                                                                                                                                                                                                        | 44.33% |
|                                    |                         |                                                                                                                                                                                                                                                                                                                                                                                                                                                                                                                                                                                                                                                                                                                                                                                                                                                                                                                                                                                                                                                                                                                                                                                                                                                                                                                                                                                                                                                                                                                                                                                                                                                                                                                                                                                                                                                                                                                                                                                                                                                                                                                                | 1.41%  |
|                                    |                         | -                                                                                                                                                                                                                                                                                                                                                                                                                                                                                                                                                                                                                                                                                                                                                                                                                                                                                                                                                                                                                                                                                                                                                                                                                                                                                                                                                                                                                                                                                                                                                                                                                                                                                                                                                                                                                                                                                                                                                                                                                                                                                                                              | 0%     |
|                                    | (b) Library Services    | Good                                                                                                                                                                                                                                                                                                                                                                                                                                                                                                                                                                                                                                                                                                                                                                                                                                                                                                                                                                                                                                                                                                                                                                                                                                                                                                                                                                                                                                                                                                                                                                                                                                                                                                                                                                                                                                                                                                                                                                                                                                                                                                                           | 75.94% |
|                                    |                         | Average                                                                                                                                                                                                                                                                                                                                                                                                                                                                                                                                                                                                                                                                                                                                                                                                                                                                                                                                                                                                                                                                                                                                                                                                                                                                                                                                                                                                                                                                                                                                                                                                                                                                                                                                                                                                                                                                                                                                                                                                                                                                                                                        | 22.64% |
|                                    |                         | Poor                                                                                                                                                                                                                                                                                                                                                                                                                                                                                                                                                                                                                                                                                                                                                                                                                                                                                                                                                                                                                                                                                                                                                                                                                                                                                                                                                                                                                                                                                                                                                                                                                                                                                                                                                                                                                                                                                                                                                                                                                                                                                                                           | 1.41%  |
|                                    |                         | No response                                                                                                                                                                                                                                                                                                                                                                                                                                                                                                                                                                                                                                                                                                                                                                                                                                                                                                                                                                                                                                                                                                                                                                                                                                                                                                                                                                                                                                                                                                                                                                                                                                                                                                                                                                                                                                                                                                                                                                                                                                                                                                                    | 0%     |
|                                    | (c) Behaviour of the    | Efficient                                                                                                                                                                                                                                                                                                                                                                                                                                                                                                                                                                                                                                                                                                                                                                                                                                                                                                                                                                                                                                                                                                                                                                                                                                                                                                                                                                                                                                                                                                                                                                                                                                                                                                                                                                                                                                                                                                                                                                                                                                                                                                                      | 74.05% |
|                                    | Staff                   | Sometimes Supportive                                                                                                                                                                                                                                                                                                                                                                                                                                                                                                                                                                                                                                                                                                                                                                                                                                                                                                                                                                                                                                                                                                                                                                                                                                                                                                                                                                                                                                                                                                                                                                                                                                                                                                                                                                                                                                                                                                                                                                                                                                                                                                           | 24.52% |
|                                    |                         |                                                                                                                                                                                                                                                                                                                                                                                                                                                                                                                                                                                                                                                                                                                                                                                                                                                                                                                                                                                                                                                                                                                                                                                                                                                                                                                                                                                                                                                                                                                                                                                                                                                                                                                                                                                                                                                                                                                                                                                                                                                                                                                                | 1.41%  |
|                                    |                         | No response                                                                                                                                                                                                                                                                                                                                                                                                                                                                                                                                                                                                                                                                                                                                                                                                                                                                                                                                                                                                                                                                                                                                                                                                                                                                                                                                                                                                                                                                                                                                                                                                                                                                                                                                                                                                                                                                                                                                                                                                                                                                                                                    | 0%     |
| Q3: About<br>Placement Cell        |                         | Frequently                                                                                                                                                                                                                                                                                                                                                                                                                                                                                                                                                                                                                                                                                                                                                                                                                                                                                                                                                                                                                                                                                                                                                                                                                                                                                                                                                                                                                                                                                                                                                                                                                                                                                                                                                                                                                                                                                                                                                                                                                                                                                                                     | 58.01% |
|                                    |                         | Sometimes                                                                                                                                                                                                                                                                                                                                                                                                                                                                                                                                                                                                                                                                                                                                                                                                                                                                                                                                                                                                                                                                                                                                                                                                                                                                                                                                                                                                                                                                                                                                                                                                                                                                                                                                                                                                                                                                                                                                                                                                                                                                                                                      | 39.62% |
|                                    | to students             | Never                                                                                                                                                                                                                                                                                                                                                                                                                                                                                                                                                                                                                                                                                                                                                                                                                                                                                                                                                                                                                                                                                                                                                                                                                                                                                                                                                                                                                                                                                                                                                                                                                                                                                                                                                                                                                                                                                                                                                                                                                                                                                                                          | 2.35%  |
|                                    | to stutents             | Average Inefficient No response Behaviour of the aff Sometimes Supportive Not Supportive Not Supportive Not Supportive No response Average Inadequate No response Inadequate No response Good Average Poor No response Poor No response Efficient Sometimes Supportive Not Supportiv | 0%     |
|                                    | (b) PDP Programme       |                                                                                                                                                                                                                                                                                                                                                                                                                                                                                                                                                                                                                                                                                                                                                                                                                                                                                                                                                                                                                                                                                                                                                                                                                                                                                                                                                                                                                                                                                                                                                                                                                                                                                                                                                                                                                                                                                                                                                                                                                                                                                                                                | 45.75% |
|                                    | execution is            | Satisfactory                                                                                                                                                                                                                                                                                                                                                                                                                                                                                                                                                                                                                                                                                                                                                                                                                                                                                                                                                                                                                                                                                                                                                                                                                                                                                                                                                                                                                                                                                                                                                                                                                                                                                                                                                                                                                                                                                                                                                                                                                                                                                                                   | 49.52% |
|                                    |                         | Insufficient                                                                                                                                                                                                                                                                                                                                                                                                                                                                                                                                                                                                                                                                                                                                                                                                                                                                                                                                                                                                                                                                                                                                                                                                                                                                                                                                                                                                                                                                                                                                                                                                                                                                                                                                                                                                                                                                                                                                                                                                                                                                                                                   | 4.71%  |
|                                    |                         | No response                                                                                                                                                                                                                                                                                                                                                                                                                                                                                                                                                                                                                                                                                                                                                                                                                                                                                                                                                                                                                                                                                                                                                                                                                                                                                                                                                                                                                                                                                                                                                                                                                                                                                                                                                                                                                                                                                                                                                                                                                                                                                                                    | 0%     |
|                                    |                         | Frequently                                                                                                                                                                                                                                                                                                                                                                                                                                                                                                                                                                                                                                                                                                                                                                                                                                                                                                                                                                                                                                                                                                                                                                                                                                                                                                                                                                                                                                                                                                                                                                                                                                                                                                                                                                                                                                                                                                                                                                                                                                                                                                                     | 43.86% |
|                                    | -                       | Sometimes                                                                                                                                                                                                                                                                                                                                                                                                                                                                                                                                                                                                                                                                                                                                                                                                                                                                                                                                                                                                                                                                                                                                                                                                                                                                                                                                                                                                                                                                                                                                                                                                                                                                                                                                                                                                                                                                                                                                                                                                                                                                                                                      | 37.26% |
|                                    | -                       | Never                                                                                                                                                                                                                                                                                                                                                                                                                                                                                                                                                                                                                                                                                                                                                                                                                                                                                                                                                                                                                                                                                                                                                                                                                                                                                                                                                                                                                                                                                                                                                                                                                                                                                                                                                                                                                                                                                                                                                                                                                                                                                                                          | 18.86% |
|                                    |                         |                                                                                                                                                                                                                                                                                                                                                                                                                                                                                                                                                                                                                                                                                                                                                                                                                                                                                                                                                                                                                                                                                                                                                                                                                                                                                                                                                                                                                                                                                                                                                                                                                                                                                                                                                                                                                                                                                                                                                                                                                                                                                                                                | 0      |
|                                    |                         | No response                                                                                                                                                                                                                                                                                                                                                                                                                                                                                                                                                                                                                                                                                                                                                                                                                                                                                                                                                                                                                                                                                                                                                                                                                                                                                                                                                                                                                                                                                                                                                                                                                                                                                                                                                                                                                                                                                                                                                                                                                                                                                                                    |        |
|                                    |                         |                                                                                                                                                                                                                                                                                                                                                                                                                                                                                                                                                                                                                                                                                                                                                                                                                                                                                                                                                                                                                                                                                                                                                                                                                                                                                                                                                                                                                                                                                                                                                                                                                                                                                                                                                                                                                                                                                                                                                                                                                                                                                                                                |        |