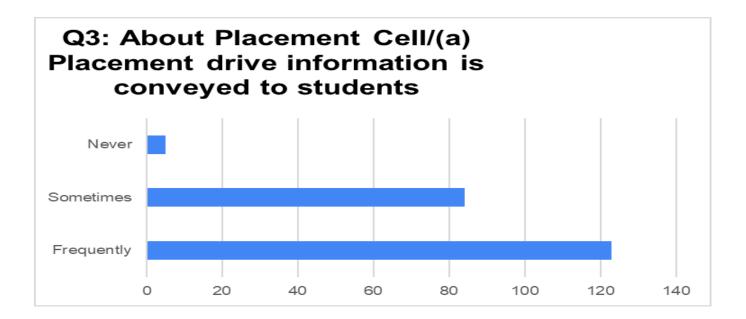

## STUDENT FEEDBACK ANALYSIS 2020-21

| Q1: About<br>Administrative Office | (a) Working             | Efficient                                                                                                                                                                                                                                                                                                                                                                                                                                                                                                                                                                                                                                                                                                                                                                                                                                                                                                                                                                                                                                                                                                                                                                                                                                                                                                                                                                                                                                                                                                                                                                                                                                                                                                                                                                                                                                                                                                                                                                                                                                                                                                                      | 60.38% |
|------------------------------------|-------------------------|--------------------------------------------------------------------------------------------------------------------------------------------------------------------------------------------------------------------------------------------------------------------------------------------------------------------------------------------------------------------------------------------------------------------------------------------------------------------------------------------------------------------------------------------------------------------------------------------------------------------------------------------------------------------------------------------------------------------------------------------------------------------------------------------------------------------------------------------------------------------------------------------------------------------------------------------------------------------------------------------------------------------------------------------------------------------------------------------------------------------------------------------------------------------------------------------------------------------------------------------------------------------------------------------------------------------------------------------------------------------------------------------------------------------------------------------------------------------------------------------------------------------------------------------------------------------------------------------------------------------------------------------------------------------------------------------------------------------------------------------------------------------------------------------------------------------------------------------------------------------------------------------------------------------------------------------------------------------------------------------------------------------------------------------------------------------------------------------------------------------------------|--------|
|                                    |                         | Average                                                                                                                                                                                                                                                                                                                                                                                                                                                                                                                                                                                                                                                                                                                                                                                                                                                                                                                                                                                                                                                                                                                                                                                                                                                                                                                                                                                                                                                                                                                                                                                                                                                                                                                                                                                                                                                                                                                                                                                                                                                                                                                        | 38.20% |
|                                    |                         | Inefficient                                                                                                                                                                                                                                                                                                                                                                                                                                                                                                                                                                                                                                                                                                                                                                                                                                                                                                                                                                                                                                                                                                                                                                                                                                                                                                                                                                                                                                                                                                                                                                                                                                                                                                                                                                                                                                                                                                                                                                                                                                                                                                                    | 1.41%  |
|                                    |                         | No response                                                                                                                                                                                                                                                                                                                                                                                                                                                                                                                                                                                                                                                                                                                                                                                                                                                                                                                                                                                                                                                                                                                                                                                                                                                                                                                                                                                                                                                                                                                                                                                                                                                                                                                                                                                                                                                                                                                                                                                                                                                                                                                    | 0%     |
|                                    | (b) Behaviour of the    | Supportive                                                                                                                                                                                                                                                                                                                                                                                                                                                                                                                                                                                                                                                                                                                                                                                                                                                                                                                                                                                                                                                                                                                                                                                                                                                                                                                                                                                                                                                                                                                                                                                                                                                                                                                                                                                                                                                                                                                                                                                                                                                                                                                     | 71.69% |
|                                    | Staff                   |                                                                                                                                                                                                                                                                                                                                                                                                                                                                                                                                                                                                                                                                                                                                                                                                                                                                                                                                                                                                                                                                                                                                                                                                                                                                                                                                                                                                                                                                                                                                                                                                                                                                                                                                                                                                                                                                                                                                                                                                                                                                                                                                | 25.94% |
|                                    |                         |                                                                                                                                                                                                                                                                                                                                                                                                                                                                                                                                                                                                                                                                                                                                                                                                                                                                                                                                                                                                                                                                                                                                                                                                                                                                                                                                                                                                                                                                                                                                                                                                                                                                                                                                                                                                                                                                                                                                                                                                                                                                                                                                | 2.35%  |
|                                    |                         |                                                                                                                                                                                                                                                                                                                                                                                                                                                                                                                                                                                                                                                                                                                                                                                                                                                                                                                                                                                                                                                                                                                                                                                                                                                                                                                                                                                                                                                                                                                                                                                                                                                                                                                                                                                                                                                                                                                                                                                                                                                                                                                                | 0%     |
|                                    | (a) Availability of the | Adequate                                                                                                                                                                                                                                                                                                                                                                                                                                                                                                                                                                                                                                                                                                                                                                                                                                                                                                                                                                                                                                                                                                                                                                                                                                                                                                                                                                                                                                                                                                                                                                                                                                                                                                                                                                                                                                                                                                                                                                                                                                                                                                                       | 54.24% |
| Q2: About Library                  | books                   | Average                                                                                                                                                                                                                                                                                                                                                                                                                                                                                                                                                                                                                                                                                                                                                                                                                                                                                                                                                                                                                                                                                                                                                                                                                                                                                                                                                                                                                                                                                                                                                                                                                                                                                                                                                                                                                                                                                                                                                                                                                                                                                                                        | 44.33% |
|                                    |                         |                                                                                                                                                                                                                                                                                                                                                                                                                                                                                                                                                                                                                                                                                                                                                                                                                                                                                                                                                                                                                                                                                                                                                                                                                                                                                                                                                                                                                                                                                                                                                                                                                                                                                                                                                                                                                                                                                                                                                                                                                                                                                                                                | 1.41%  |
|                                    |                         | -                                                                                                                                                                                                                                                                                                                                                                                                                                                                                                                                                                                                                                                                                                                                                                                                                                                                                                                                                                                                                                                                                                                                                                                                                                                                                                                                                                                                                                                                                                                                                                                                                                                                                                                                                                                                                                                                                                                                                                                                                                                                                                                              | 0%     |
|                                    | (b) Library Services    | Good                                                                                                                                                                                                                                                                                                                                                                                                                                                                                                                                                                                                                                                                                                                                                                                                                                                                                                                                                                                                                                                                                                                                                                                                                                                                                                                                                                                                                                                                                                                                                                                                                                                                                                                                                                                                                                                                                                                                                                                                                                                                                                                           | 75.94% |
|                                    |                         | Average                                                                                                                                                                                                                                                                                                                                                                                                                                                                                                                                                                                                                                                                                                                                                                                                                                                                                                                                                                                                                                                                                                                                                                                                                                                                                                                                                                                                                                                                                                                                                                                                                                                                                                                                                                                                                                                                                                                                                                                                                                                                                                                        | 22.64% |
|                                    |                         | Poor                                                                                                                                                                                                                                                                                                                                                                                                                                                                                                                                                                                                                                                                                                                                                                                                                                                                                                                                                                                                                                                                                                                                                                                                                                                                                                                                                                                                                                                                                                                                                                                                                                                                                                                                                                                                                                                                                                                                                                                                                                                                                                                           | 1.41%  |
|                                    |                         | No response                                                                                                                                                                                                                                                                                                                                                                                                                                                                                                                                                                                                                                                                                                                                                                                                                                                                                                                                                                                                                                                                                                                                                                                                                                                                                                                                                                                                                                                                                                                                                                                                                                                                                                                                                                                                                                                                                                                                                                                                                                                                                                                    | 0%     |
|                                    | (c) Behaviour of the    | Efficient                                                                                                                                                                                                                                                                                                                                                                                                                                                                                                                                                                                                                                                                                                                                                                                                                                                                                                                                                                                                                                                                                                                                                                                                                                                                                                                                                                                                                                                                                                                                                                                                                                                                                                                                                                                                                                                                                                                                                                                                                                                                                                                      | 74.05% |
|                                    | Staff                   | Sometimes Supportive                                                                                                                                                                                                                                                                                                                                                                                                                                                                                                                                                                                                                                                                                                                                                                                                                                                                                                                                                                                                                                                                                                                                                                                                                                                                                                                                                                                                                                                                                                                                                                                                                                                                                                                                                                                                                                                                                                                                                                                                                                                                                                           | 24.52% |
|                                    |                         |                                                                                                                                                                                                                                                                                                                                                                                                                                                                                                                                                                                                                                                                                                                                                                                                                                                                                                                                                                                                                                                                                                                                                                                                                                                                                                                                                                                                                                                                                                                                                                                                                                                                                                                                                                                                                                                                                                                                                                                                                                                                                                                                | 1.41%  |
|                                    |                         | No response                                                                                                                                                                                                                                                                                                                                                                                                                                                                                                                                                                                                                                                                                                                                                                                                                                                                                                                                                                                                                                                                                                                                                                                                                                                                                                                                                                                                                                                                                                                                                                                                                                                                                                                                                                                                                                                                                                                                                                                                                                                                                                                    | 0%     |
| Q3: About<br>Placement Cell        |                         | Frequently                                                                                                                                                                                                                                                                                                                                                                                                                                                                                                                                                                                                                                                                                                                                                                                                                                                                                                                                                                                                                                                                                                                                                                                                                                                                                                                                                                                                                                                                                                                                                                                                                                                                                                                                                                                                                                                                                                                                                                                                                                                                                                                     | 58.01% |
|                                    |                         | Sometimes                                                                                                                                                                                                                                                                                                                                                                                                                                                                                                                                                                                                                                                                                                                                                                                                                                                                                                                                                                                                                                                                                                                                                                                                                                                                                                                                                                                                                                                                                                                                                                                                                                                                                                                                                                                                                                                                                                                                                                                                                                                                                                                      | 39.62% |
|                                    | to students             | Never                                                                                                                                                                                                                                                                                                                                                                                                                                                                                                                                                                                                                                                                                                                                                                                                                                                                                                                                                                                                                                                                                                                                                                                                                                                                                                                                                                                                                                                                                                                                                                                                                                                                                                                                                                                                                                                                                                                                                                                                                                                                                                                          | 2.35%  |
|                                    | to stutents             | Average Inefficient No response Behaviour of the aff Sometimes Supportive Not Supportive Not Supportive Not Supportive No response Average Inadequate No response Inadequate No response Good Average Poor No response Poor No response Efficient Sometimes Supportive Not Supportiv | 0%     |
|                                    | (b) PDP Programme       |                                                                                                                                                                                                                                                                                                                                                                                                                                                                                                                                                                                                                                                                                                                                                                                                                                                                                                                                                                                                                                                                                                                                                                                                                                                                                                                                                                                                                                                                                                                                                                                                                                                                                                                                                                                                                                                                                                                                                                                                                                                                                                                                | 45.75% |
|                                    | execution is            | Satisfactory                                                                                                                                                                                                                                                                                                                                                                                                                                                                                                                                                                                                                                                                                                                                                                                                                                                                                                                                                                                                                                                                                                                                                                                                                                                                                                                                                                                                                                                                                                                                                                                                                                                                                                                                                                                                                                                                                                                                                                                                                                                                                                                   | 49.52% |
|                                    |                         | Insufficient                                                                                                                                                                                                                                                                                                                                                                                                                                                                                                                                                                                                                                                                                                                                                                                                                                                                                                                                                                                                                                                                                                                                                                                                                                                                                                                                                                                                                                                                                                                                                                                                                                                                                                                                                                                                                                                                                                                                                                                                                                                                                                                   | 4.71%  |
|                                    |                         | No response                                                                                                                                                                                                                                                                                                                                                                                                                                                                                                                                                                                                                                                                                                                                                                                                                                                                                                                                                                                                                                                                                                                                                                                                                                                                                                                                                                                                                                                                                                                                                                                                                                                                                                                                                                                                                                                                                                                                                                                                                                                                                                                    | 0%     |
|                                    |                         | Frequently                                                                                                                                                                                                                                                                                                                                                                                                                                                                                                                                                                                                                                                                                                                                                                                                                                                                                                                                                                                                                                                                                                                                                                                                                                                                                                                                                                                                                                                                                                                                                                                                                                                                                                                                                                                                                                                                                                                                                                                                                                                                                                                     | 43.86% |
|                                    | -                       | Sometimes                                                                                                                                                                                                                                                                                                                                                                                                                                                                                                                                                                                                                                                                                                                                                                                                                                                                                                                                                                                                                                                                                                                                                                                                                                                                                                                                                                                                                                                                                                                                                                                                                                                                                                                                                                                                                                                                                                                                                                                                                                                                                                                      | 37.26% |
|                                    | -                       | Never                                                                                                                                                                                                                                                                                                                                                                                                                                                                                                                                                                                                                                                                                                                                                                                                                                                                                                                                                                                                                                                                                                                                                                                                                                                                                                                                                                                                                                                                                                                                                                                                                                                                                                                                                                                                                                                                                                                                                                                                                                                                                                                          | 18.86% |
|                                    |                         |                                                                                                                                                                                                                                                                                                                                                                                                                                                                                                                                                                                                                                                                                                                                                                                                                                                                                                                                                                                                                                                                                                                                                                                                                                                                                                                                                                                                                                                                                                                                                                                                                                                                                                                                                                                                                                                                                                                                                                                                                                                                                                                                | 0      |
|                                    |                         | No response                                                                                                                                                                                                                                                                                                                                                                                                                                                                                                                                                                                                                                                                                                                                                                                                                                                                                                                                                                                                                                                                                                                                                                                                                                                                                                                                                                                                                                                                                                                                                                                                                                                                                                                                                                                                                                                                                                                                                                                                                                                                                                                    |        |
|                                    |                         |                                                                                                                                                                                                                                                                                                                                                                                                                                                                                                                                                                                                                                                                                                                                                                                                                                                                                                                                                                                                                                                                                                                                                                                                                                                                                                                                                                                                                                                                                                                                                                                                                                                                                                                                                                                                                                                                                                                                                                                                                                                                                                                                |        |