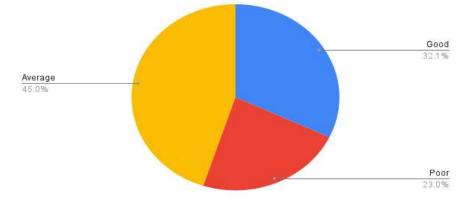

## STUDENT FEEDBACK ANALYSIS 2021-22

| [                                                                                                      |                                                               | Efficient            | 54.10% |
|--------------------------------------------------------------------------------------------------------|---------------------------------------------------------------|----------------------|--------|
| Q1: About<br>Administrative Office                                                                     |                                                               | Average              | 42.10% |
|                                                                                                        | (a) Working                                                   | Inefficient          | 3.80%  |
|                                                                                                        |                                                               | No response          | 0.00%  |
|                                                                                                        | (b) Behaviour of the Staff                                    | Supportive           | 67.50% |
|                                                                                                        |                                                               | Sometimes Supportive | 31.10% |
|                                                                                                        |                                                               | Not Supportive       | 1.40%  |
|                                                                                                        |                                                               | No response          | 0.00%  |
| Q2: About Library                                                                                      | (a) Availability of the books                                 | Adequate             | 43.10% |
|                                                                                                        |                                                               | Average              | 51.20% |
|                                                                                                        |                                                               | Inadequate           | 5.70%  |
|                                                                                                        |                                                               | No response          | 0.00%  |
|                                                                                                        |                                                               | Good                 | 62.70% |
|                                                                                                        | (b) Library Services                                          |                      |        |
|                                                                                                        |                                                               | Average<br>Poor      | 31.60% |
|                                                                                                        |                                                               |                      | 5.70%  |
|                                                                                                        |                                                               | No response          | 0.00%  |
|                                                                                                        | (c) Behaviour of the Staff                                    | Efficient            | 65.60% |
|                                                                                                        |                                                               | Sometimes Supportive | 31.10% |
|                                                                                                        |                                                               | Not Supportive       | 3.30%  |
|                                                                                                        |                                                               | No response          | 0.00%  |
| Q3: About Placement<br>Cell                                                                            | (a) Placement drive<br>information is conveyed<br>to students | Frequently           | 56.90% |
|                                                                                                        |                                                               | Sometimes            | 34.00% |
|                                                                                                        |                                                               | Never                | 9.10%  |
|                                                                                                        |                                                               | No response          | 0.00%  |
|                                                                                                        | (b) PDP Programme<br>execution is                             | Efficient            | 43.50% |
|                                                                                                        |                                                               | Satisfactory         | 45.00% |
|                                                                                                        |                                                               | Insufficient         | 11.50% |
|                                                                                                        |                                                               | No response          | 0.00%  |
|                                                                                                        |                                                               | Frequently           | 29.20% |
|                                                                                                        | (c) Did you visit<br>placement cell for career<br>guidance    | Sometimes            | 43.10% |
|                                                                                                        |                                                               | Never                | 27.80% |
|                                                                                                        |                                                               | No response          | 0.00%  |
| Q4: About College<br>Canteen                                                                           | (a) Quality of food staff                                     | Good                 | 32.10% |
|                                                                                                        |                                                               | Average              | 45.00% |
|                                                                                                        |                                                               | Poor                 | 23.00% |
|                                                                                                        |                                                               | No response          | 0.00%  |
|                                                                                                        | (b) Canteen Services were                                     | Good                 | 34.90% |
|                                                                                                        |                                                               | Average              | 44.50% |
|                                                                                                        |                                                               | Poor                 | 20.60% |
|                                                                                                        |                                                               | No response          | 0.00%  |
|                                                                                                        | (c)Behaviour of Canteen<br>Staff                              | Supportive           | 48.80% |
|                                                                                                        |                                                               | Sometimes Supportive | 37.30% |
|                                                                                                        |                                                               | Not Supportive       | 13.90% |
|                                                                                                        |                                                               | No response          | 0.00%  |
| Q5: About Supporting<br>Staff(Lab, Attendants,<br>Peons, Bus Drivers,<br>Gardners, Security<br>Guards) | (a)Behaviour                                                  | Good                 | 32.10% |
|                                                                                                        |                                                               | Average              | 45.00% |
|                                                                                                        |                                                               | Poor                 | 23.00% |
|                                                                                                        |                                                               | No response          | 0.00%  |
|                                                                                                        | L                                                             | Effective            | 61.20% |
|                                                                                                        | (b) Efficiency                                                |                      |        |
|                                                                                                        |                                                               | Average              | 35.40% |
|                                                                                                        |                                                               | Ineffective          | 3.30%  |
|                                                                                                        |                                                               | No response          | 0.00%  |

Q4: About College Canteen/(b) Canteen Services were

Q4: About College Canteen/(c)Behaviour of Canteen Staff

Q5: About Supporting Staff(Lab, Attendants, Peons, Bus Drivers, Gardners, Security Guards)/(a)Behaviour

Q5: About Supporting Statt(Lab, Attendants, Peons, Bus Drivers, Gardners, Security Guards)/(b) Efficiency