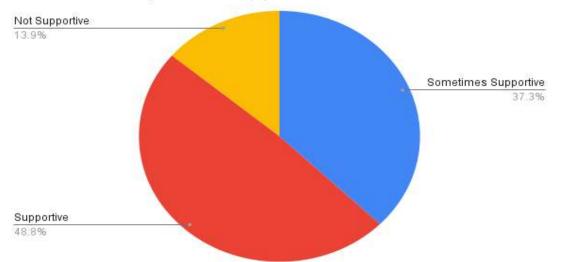

## STUDENT FEEDBACK ANALYSIS 2021-22

| [                                                                                                      |                                                               | Efficient            | 54.10% |
|--------------------------------------------------------------------------------------------------------|---------------------------------------------------------------|----------------------|--------|
| Q1: About<br>Administrative Office                                                                     |                                                               | Average              | 42.10% |
|                                                                                                        | (a) Working                                                   | Inefficient          | 3.80%  |
|                                                                                                        |                                                               | No response          | 0.00%  |
|                                                                                                        | (b) Behaviour of the Staff                                    | Supportive           | 67.50% |
|                                                                                                        |                                                               | Sometimes Supportive | 31.10% |
|                                                                                                        |                                                               | Not Supportive       | 1.40%  |
|                                                                                                        |                                                               | No response          | 0.00%  |
| Q2: About Library                                                                                      | (a) Availability of the books                                 | Adequate             | 43.10% |
|                                                                                                        |                                                               | Average              | 51.20% |
|                                                                                                        |                                                               | Inadequate           | 5.70%  |
|                                                                                                        |                                                               | No response          | 0.00%  |
|                                                                                                        |                                                               | Good                 | 62.70% |
|                                                                                                        | (b) Library Services                                          |                      |        |
|                                                                                                        |                                                               | Average<br>Poor      | 31.60% |
|                                                                                                        |                                                               |                      | 5.70%  |
|                                                                                                        |                                                               | No response          | 0.00%  |
|                                                                                                        | (c) Behaviour of the Staff                                    | Efficient            | 65.60% |
|                                                                                                        |                                                               | Sometimes Supportive | 31.10% |
|                                                                                                        |                                                               | Not Supportive       | 3.30%  |
|                                                                                                        |                                                               | No response          | 0.00%  |
| Q3: About Placement<br>Cell                                                                            | (a) Placement drive<br>information is conveyed<br>to students | Frequently           | 56.90% |
|                                                                                                        |                                                               | Sometimes            | 34.00% |
|                                                                                                        |                                                               | Never                | 9.10%  |
|                                                                                                        |                                                               | No response          | 0.00%  |
|                                                                                                        | (b) PDP Programme<br>execution is                             | Efficient            | 43.50% |
|                                                                                                        |                                                               | Satisfactory         | 45.00% |
|                                                                                                        |                                                               | Insufficient         | 11.50% |
|                                                                                                        |                                                               | No response          | 0.00%  |
|                                                                                                        |                                                               | Frequently           | 29.20% |
|                                                                                                        | (c) Did you visit<br>placement cell for career<br>guidance    | Sometimes            | 43.10% |
|                                                                                                        |                                                               | Never                | 27.80% |
|                                                                                                        |                                                               | No response          | 0.00%  |
| Q4: About College<br>Canteen                                                                           | (a) Quality of food staff                                     | Good                 | 32.10% |
|                                                                                                        |                                                               | Average              | 45.00% |
|                                                                                                        |                                                               | Poor                 | 23.00% |
|                                                                                                        |                                                               | No response          | 0.00%  |
|                                                                                                        | (b) Canteen Services were                                     | Good                 | 34.90% |
|                                                                                                        |                                                               | Average              | 44.50% |
|                                                                                                        |                                                               | Poor                 | 20.60% |
|                                                                                                        |                                                               | No response          | 0.00%  |
|                                                                                                        | (c)Behaviour of Canteen<br>Staff                              | Supportive           | 48.80% |
|                                                                                                        |                                                               | Sometimes Supportive | 37.30% |
|                                                                                                        |                                                               | Not Supportive       | 13.90% |
|                                                                                                        |                                                               | No response          | 0.00%  |
| Q5: About Supporting<br>Staff(Lab, Attendants,<br>Peons, Bus Drivers,<br>Gardners, Security<br>Guards) | (a)Behaviour                                                  | Good                 | 32.10% |
|                                                                                                        |                                                               | Average              | 45.00% |
|                                                                                                        |                                                               | Poor                 | 23.00% |
|                                                                                                        |                                                               | No response          | 0.00%  |
|                                                                                                        | L                                                             | Effective            | 61.20% |
|                                                                                                        | (b) Efficiency                                                |                      |        |
|                                                                                                        |                                                               | Average              | 35.40% |
|                                                                                                        |                                                               | Ineffective          | 3.30%  |
|                                                                                                        |                                                               | No response          | 0.00%  |

Q4: About College Canteen/(b) Canteen Services were

Q4: About College Canteen/(c)Behaviour of Canteen Staff

Q5: About Supporting Staff(Lab, Attendants, Peons, Bus Drivers, Gardners, Security Guards)/(a)Behaviour