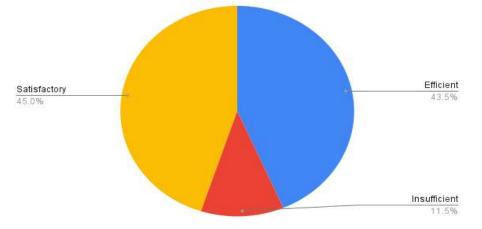

## STUDENT FEEDBACK ANALYSIS 2021-22

| [                                                                                                      |                                                               | Efficient            | 54.10% |
|--------------------------------------------------------------------------------------------------------|---------------------------------------------------------------|----------------------|--------|
| Q1: About<br>Administrative Office                                                                     |                                                               | Average              | 42.10% |
|                                                                                                        | (a) Working                                                   | Inefficient          | 3.80%  |
|                                                                                                        |                                                               | No response          | 0.00%  |
|                                                                                                        | (b) Behaviour of the Staff                                    | Supportive           | 67.50% |
|                                                                                                        |                                                               | Sometimes Supportive | 31.10% |
|                                                                                                        |                                                               | Not Supportive       | 1.40%  |
|                                                                                                        |                                                               | No response          | 0.00%  |
| Q2: About Library                                                                                      | (a) Availability of the books                                 | Adequate             | 43.10% |
|                                                                                                        |                                                               | Average              | 51.20% |
|                                                                                                        |                                                               | Inadequate           | 5.70%  |
|                                                                                                        |                                                               | No response          | 0.00%  |
|                                                                                                        |                                                               | Good                 | 62.70% |
|                                                                                                        | (b) Library Services                                          |                      |        |
|                                                                                                        |                                                               | Average<br>Poor      | 31.60% |
|                                                                                                        |                                                               |                      | 5.70%  |
|                                                                                                        |                                                               | No response          | 0.00%  |
|                                                                                                        | (c) Behaviour of the Staff                                    | Efficient            | 65.60% |
|                                                                                                        |                                                               | Sometimes Supportive | 31.10% |
|                                                                                                        |                                                               | Not Supportive       | 3.30%  |
|                                                                                                        |                                                               | No response          | 0.00%  |
| Q3: About Placement<br>Cell                                                                            | (a) Placement drive<br>information is conveyed<br>to students | Frequently           | 56.90% |
|                                                                                                        |                                                               | Sometimes            | 34.00% |
|                                                                                                        |                                                               | Never                | 9.10%  |
|                                                                                                        |                                                               | No response          | 0.00%  |
|                                                                                                        | (b) PDP Programme<br>execution is                             | Efficient            | 43.50% |
|                                                                                                        |                                                               | Satisfactory         | 45.00% |
|                                                                                                        |                                                               | Insufficient         | 11.50% |
|                                                                                                        |                                                               | No response          | 0.00%  |
|                                                                                                        |                                                               | Frequently           | 29.20% |
|                                                                                                        | (c) Did you visit<br>placement cell for career<br>guidance    | Sometimes            | 43.10% |
|                                                                                                        |                                                               | Never                | 27.80% |
|                                                                                                        |                                                               | No response          | 0.00%  |
| Q4: About College<br>Canteen                                                                           | (a) Quality of food staff                                     | Good                 | 32.10% |
|                                                                                                        |                                                               | Average              | 45.00% |
|                                                                                                        |                                                               | Poor                 | 23.00% |
|                                                                                                        |                                                               | No response          | 0.00%  |
|                                                                                                        | (b) Canteen Services were                                     | Good                 | 34.90% |
|                                                                                                        |                                                               | Average              | 44.50% |
|                                                                                                        |                                                               | Poor                 | 20.60% |
|                                                                                                        |                                                               | No response          | 0.00%  |
|                                                                                                        | (c)Behaviour of Canteen<br>Staff                              | Supportive           | 48.80% |
|                                                                                                        |                                                               | Sometimes Supportive | 37.30% |
|                                                                                                        |                                                               | Not Supportive       | 13.90% |
|                                                                                                        |                                                               | No response          | 0.00%  |
| Q5: About Supporting<br>Staff(Lab, Attendants,<br>Peons, Bus Drivers,<br>Gardners, Security<br>Guards) | (a)Behaviour                                                  | Good                 | 32.10% |
|                                                                                                        |                                                               | Average              | 45.00% |
|                                                                                                        |                                                               | Poor                 | 23.00% |
|                                                                                                        |                                                               | No response          | 0.00%  |
|                                                                                                        | L                                                             | Effective            | 61.20% |
|                                                                                                        | (b) Efficiency                                                |                      |        |
|                                                                                                        |                                                               | Average              | 35.40% |
|                                                                                                        |                                                               | Ineffective          | 3.30%  |
|                                                                                                        |                                                               | No response          | 0.00%  |

## Q1: About Administrative Office/(a) Working

Q3: About Placement Cell/(b) PDP Programme execution is

Q3: About Placement Cell/(c) Did you visit placement cell for carrier guidance

Q4: About College Canteen/(a) Quality of food staff