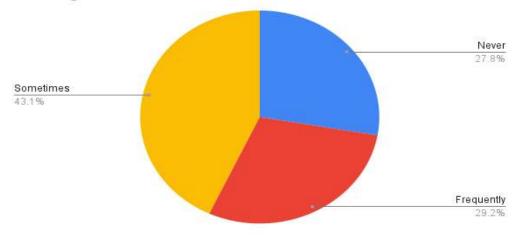

## STUDENT FEEDBACK ANALYSIS 2021-22

| [                                                                                                      |                                                               | Efficient            | 54.10% |
|--------------------------------------------------------------------------------------------------------|---------------------------------------------------------------|----------------------|--------|
| Q1: About<br>Administrative Office                                                                     |                                                               | Average              | 42.10% |
|                                                                                                        | (a) Working                                                   | Inefficient          | 3.80%  |
|                                                                                                        |                                                               | No response          | 0.00%  |
|                                                                                                        | (b) Behaviour of the Staff                                    | Supportive           | 67.50% |
|                                                                                                        |                                                               | Sometimes Supportive | 31.10% |
|                                                                                                        |                                                               | Not Supportive       | 1.40%  |
|                                                                                                        |                                                               | No response          | 0.00%  |
| Q2: About Library                                                                                      | (a) Availability of the books                                 | Adequate             | 43.10% |
|                                                                                                        |                                                               | Average              | 51.20% |
|                                                                                                        |                                                               | Inadequate           | 5.70%  |
|                                                                                                        |                                                               | No response          | 0.00%  |
|                                                                                                        |                                                               | Good                 | 62.70% |
|                                                                                                        | (b) Library Services                                          |                      |        |
|                                                                                                        |                                                               | Average<br>Poor      | 31.60% |
|                                                                                                        |                                                               |                      | 5.70%  |
|                                                                                                        |                                                               | No response          | 0.00%  |
|                                                                                                        | (c) Behaviour of the Staff                                    | Efficient            | 65.60% |
|                                                                                                        |                                                               | Sometimes Supportive | 31.10% |
|                                                                                                        |                                                               | Not Supportive       | 3.30%  |
|                                                                                                        |                                                               | No response          | 0.00%  |
| Q3: About Placement<br>Cell                                                                            | (a) Placement drive<br>information is conveyed<br>to students | Frequently           | 56.90% |
|                                                                                                        |                                                               | Sometimes            | 34.00% |
|                                                                                                        |                                                               | Never                | 9.10%  |
|                                                                                                        |                                                               | No response          | 0.00%  |
|                                                                                                        | (b) PDP Programme<br>execution is                             | Efficient            | 43.50% |
|                                                                                                        |                                                               | Satisfactory         | 45.00% |
|                                                                                                        |                                                               | Insufficient         | 11.50% |
|                                                                                                        |                                                               | No response          | 0.00%  |
|                                                                                                        |                                                               | Frequently           | 29.20% |
|                                                                                                        | (c) Did you visit<br>placement cell for career<br>guidance    | Sometimes            | 43.10% |
|                                                                                                        |                                                               | Never                | 27.80% |
|                                                                                                        |                                                               | No response          | 0.00%  |
| Q4: About College<br>Canteen                                                                           | (a) Quality of food staff                                     | Good                 | 32.10% |
|                                                                                                        |                                                               | Average              | 45.00% |
|                                                                                                        |                                                               | Poor                 | 23.00% |
|                                                                                                        |                                                               | No response          | 0.00%  |
|                                                                                                        | (b) Canteen Services were                                     | Good                 | 34.90% |
|                                                                                                        |                                                               | Average              | 44.50% |
|                                                                                                        |                                                               | Poor                 | 20.60% |
|                                                                                                        |                                                               | No response          | 0.00%  |
|                                                                                                        | (c)Behaviour of Canteen<br>Staff                              | Supportive           | 48.80% |
|                                                                                                        |                                                               | Sometimes Supportive | 37.30% |
|                                                                                                        |                                                               | Not Supportive       | 13.90% |
|                                                                                                        |                                                               | No response          | 0.00%  |
| Q5: About Supporting<br>Staff(Lab, Attendants,<br>Peons, Bus Drivers,<br>Gardners, Security<br>Guards) | (a)Behaviour                                                  | Good                 | 32.10% |
|                                                                                                        |                                                               | Average              | 45.00% |
|                                                                                                        |                                                               | Poor                 | 23.00% |
|                                                                                                        |                                                               | No response          | 0.00%  |
|                                                                                                        | L                                                             | Effective            | 61.20% |
|                                                                                                        | (b) Efficiency                                                |                      |        |
|                                                                                                        |                                                               | Average              | 35.40% |
|                                                                                                        |                                                               | Ineffective          | 3.30%  |
|                                                                                                        |                                                               | No response          | 0.00%  |

## Q1: About Administrative Office/(a) Working

Q3: About Placement Cell/(b) PDP Programme execution is

Q3: About Placement Cell/(c) Did you visit placement cell for carrier guidance

Q4: About College Canteen/(a) Quality of food staff