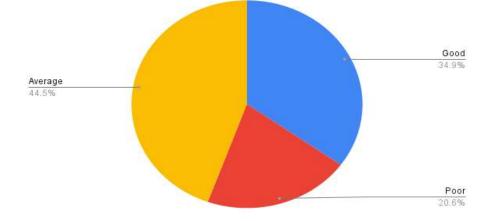

## STUDENT FEEDBACK ANALYSIS 2021-22

| [                                                                                                      |                                                               | Efficient            | 54.10% |
|--------------------------------------------------------------------------------------------------------|---------------------------------------------------------------|----------------------|--------|
| Q1: About<br>Administrative Office                                                                     |                                                               | Average              | 42.10% |
|                                                                                                        | (a) Working                                                   | Inefficient          | 3.80%  |
|                                                                                                        |                                                               | No response          | 0.00%  |
|                                                                                                        | (b) Behaviour of the Staff                                    | Supportive           | 67.50% |
|                                                                                                        |                                                               | Sometimes Supportive | 31.10% |
|                                                                                                        |                                                               | Not Supportive       | 1.40%  |
|                                                                                                        |                                                               | No response          | 0.00%  |
| Q2: About Library                                                                                      | (a) Availability of the books                                 | Adequate             | 43.10% |
|                                                                                                        |                                                               | Average              | 51.20% |
|                                                                                                        |                                                               | Inadequate           | 5.70%  |
|                                                                                                        |                                                               | No response          | 0.00%  |
|                                                                                                        |                                                               | Good                 | 62.70% |
|                                                                                                        | (b) Library Services                                          |                      |        |
|                                                                                                        |                                                               | Average<br>Poor      | 31.60% |
|                                                                                                        |                                                               |                      | 5.70%  |
|                                                                                                        |                                                               | No response          | 0.00%  |
|                                                                                                        | (c) Behaviour of the Staff                                    | Efficient            | 65.60% |
|                                                                                                        |                                                               | Sometimes Supportive | 31.10% |
|                                                                                                        |                                                               | Not Supportive       | 3.30%  |
|                                                                                                        |                                                               | No response          | 0.00%  |
| Q3: About Placement<br>Cell                                                                            | (a) Placement drive<br>information is conveyed<br>to students | Frequently           | 56.90% |
|                                                                                                        |                                                               | Sometimes            | 34.00% |
|                                                                                                        |                                                               | Never                | 9.10%  |
|                                                                                                        |                                                               | No response          | 0.00%  |
|                                                                                                        | (b) PDP Programme<br>execution is                             | Efficient            | 43.50% |
|                                                                                                        |                                                               | Satisfactory         | 45.00% |
|                                                                                                        |                                                               | Insufficient         | 11.50% |
|                                                                                                        |                                                               | No response          | 0.00%  |
|                                                                                                        |                                                               | Frequently           | 29.20% |
|                                                                                                        | (c) Did you visit<br>placement cell for career<br>guidance    | Sometimes            | 43.10% |
|                                                                                                        |                                                               | Never                | 27.80% |
|                                                                                                        |                                                               | No response          | 0.00%  |
| Q4: About College<br>Canteen                                                                           | (a) Quality of food staff                                     | Good                 | 32.10% |
|                                                                                                        |                                                               | Average              | 45.00% |
|                                                                                                        |                                                               | Poor                 | 23.00% |
|                                                                                                        |                                                               | No response          | 0.00%  |
|                                                                                                        | (b) Canteen Services were                                     | Good                 | 34.90% |
|                                                                                                        |                                                               | Average              | 44.50% |
|                                                                                                        |                                                               | Poor                 | 20.60% |
|                                                                                                        |                                                               | No response          | 0.00%  |
|                                                                                                        | (c)Behaviour of Canteen<br>Staff                              | Supportive           | 48.80% |
|                                                                                                        |                                                               | Sometimes Supportive | 37.30% |
|                                                                                                        |                                                               | Not Supportive       | 13.90% |
|                                                                                                        |                                                               | No response          | 0.00%  |
| Q5: About Supporting<br>Staff(Lab, Attendants,<br>Peons, Bus Drivers,<br>Gardners, Security<br>Guards) | (a)Behaviour                                                  | Good                 | 32.10% |
|                                                                                                        |                                                               | Average              | 45.00% |
|                                                                                                        |                                                               | Poor                 | 23.00% |
|                                                                                                        |                                                               | No response          | 0.00%  |
|                                                                                                        | L                                                             | Effective            | 61.20% |
|                                                                                                        | (b) Efficiency                                                |                      |        |
|                                                                                                        |                                                               | Average              | 35.40% |
|                                                                                                        |                                                               | Ineffective          | 3.30%  |
|                                                                                                        |                                                               | No response          | 0.00%  |

Q4: About College Canteen/(b) Canteen Services were

Q4: About College Canteen/(c)Behaviour of Canteen Staff

Q5: About Supporting Staff(Lab, Attendants, Peons, Bus Drivers, Gardners, Security Guards)/(a)Behaviour