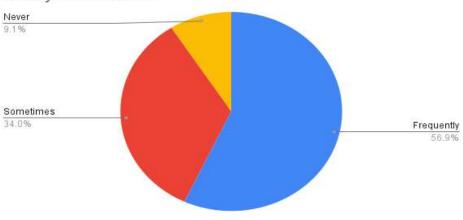

## STUDENT FEEDBACK ANALYSIS 2021-22

| [                                                                                                      |                                                               | Efficient            | 54.10% |
|--------------------------------------------------------------------------------------------------------|---------------------------------------------------------------|----------------------|--------|
| Q1: About<br>Administrative Office                                                                     |                                                               | Average              | 42.10% |
|                                                                                                        | (a) Working                                                   | Inefficient          | 3.80%  |
|                                                                                                        |                                                               | No response          | 0.00%  |
|                                                                                                        | (b) Behaviour of the Staff                                    | Supportive           | 67.50% |
|                                                                                                        |                                                               | Sometimes Supportive | 31.10% |
|                                                                                                        |                                                               | Not Supportive       | 1.40%  |
|                                                                                                        |                                                               | No response          | 0.00%  |
| Q2: About Library                                                                                      | (a) Availability of the books                                 | Adequate             | 43.10% |
|                                                                                                        |                                                               | Average              | 51.20% |
|                                                                                                        |                                                               | Inadequate           | 5.70%  |
|                                                                                                        |                                                               | No response          | 0.00%  |
|                                                                                                        |                                                               | Good                 | 62.70% |
|                                                                                                        | (b) Library Services                                          |                      |        |
|                                                                                                        |                                                               | Average<br>Poor      | 31.60% |
|                                                                                                        |                                                               |                      | 5.70%  |
|                                                                                                        |                                                               | No response          | 0.00%  |
|                                                                                                        | (c) Behaviour of the Staff                                    | Efficient            | 65.60% |
|                                                                                                        |                                                               | Sometimes Supportive | 31.10% |
|                                                                                                        |                                                               | Not Supportive       | 3.30%  |
|                                                                                                        |                                                               | No response          | 0.00%  |
| Q3: About Placement<br>Cell                                                                            | (a) Placement drive<br>information is conveyed<br>to students | Frequently           | 56.90% |
|                                                                                                        |                                                               | Sometimes            | 34.00% |
|                                                                                                        |                                                               | Never                | 9.10%  |
|                                                                                                        |                                                               | No response          | 0.00%  |
|                                                                                                        | (b) PDP Programme<br>execution is                             | Efficient            | 43.50% |
|                                                                                                        |                                                               | Satisfactory         | 45.00% |
|                                                                                                        |                                                               | Insufficient         | 11.50% |
|                                                                                                        |                                                               | No response          | 0.00%  |
|                                                                                                        |                                                               | Frequently           | 29.20% |
|                                                                                                        | (c) Did you visit<br>placement cell for career<br>guidance    | Sometimes            | 43.10% |
|                                                                                                        |                                                               | Never                | 27.80% |
|                                                                                                        |                                                               | No response          | 0.00%  |
| Q4: About College<br>Canteen                                                                           | (a) Quality of food staff                                     | Good                 | 32.10% |
|                                                                                                        |                                                               | Average              | 45.00% |
|                                                                                                        |                                                               | Poor                 | 23.00% |
|                                                                                                        |                                                               | No response          | 0.00%  |
|                                                                                                        | (b) Canteen Services were                                     | Good                 | 34.90% |
|                                                                                                        |                                                               | Average              | 44.50% |
|                                                                                                        |                                                               | Poor                 | 20.60% |
|                                                                                                        |                                                               | No response          | 0.00%  |
|                                                                                                        | (c)Behaviour of Canteen<br>Staff                              | Supportive           | 48.80% |
|                                                                                                        |                                                               | Sometimes Supportive | 37.30% |
|                                                                                                        |                                                               | Not Supportive       | 13.90% |
|                                                                                                        |                                                               | No response          | 0.00%  |
| Q5: About Supporting<br>Staff(Lab, Attendants,<br>Peons, Bus Drivers,<br>Gardners, Security<br>Guards) | (a)Behaviour                                                  | Good                 | 32.10% |
|                                                                                                        |                                                               | Average              | 45.00% |
|                                                                                                        |                                                               | Poor                 | 23.00% |
|                                                                                                        |                                                               | No response          | 0.00%  |
|                                                                                                        | L                                                             | Effective            | 61.20% |
|                                                                                                        | (b) Efficiency                                                |                      |        |
|                                                                                                        |                                                               | Average              | 35.40% |
|                                                                                                        |                                                               | Ineffective          | 3.30%  |
|                                                                                                        |                                                               | No response          | 0.00%  |