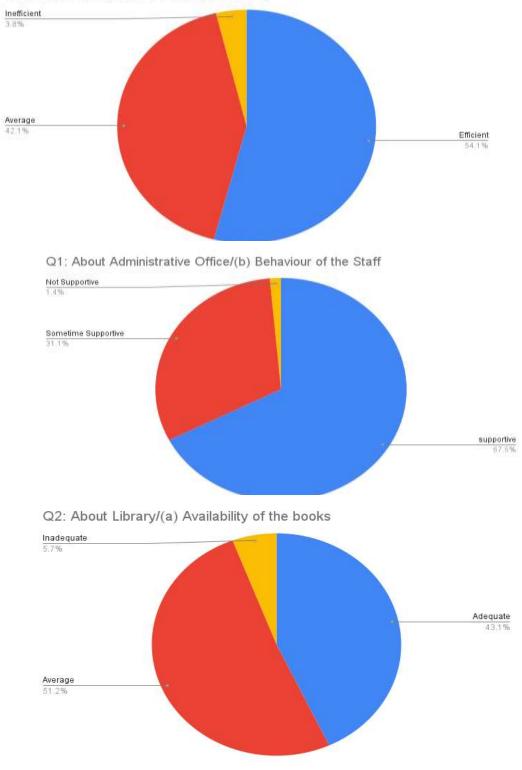

## STUDENT FEEDBACK ANALYSIS 2021-22

| [                                                                                                      |                                                               | Efficient            | 54.10% |
|--------------------------------------------------------------------------------------------------------|---------------------------------------------------------------|----------------------|--------|
| Q1: About<br>Administrative Office                                                                     |                                                               | Average              | 42.10% |
|                                                                                                        | (a) Working                                                   | Inefficient          | 3.80%  |
|                                                                                                        |                                                               | No response          | 0.00%  |
|                                                                                                        | (b) Behaviour of the Staff                                    | Supportive           | 67.50% |
|                                                                                                        |                                                               | Sometimes Supportive | 31.10% |
|                                                                                                        |                                                               | Not Supportive       | 1.40%  |
|                                                                                                        |                                                               | No response          | 0.00%  |
| Q2: About Library                                                                                      | (a) Availability of the books                                 | Adequate             | 43.10% |
|                                                                                                        |                                                               | Average              | 51.20% |
|                                                                                                        |                                                               | Inadequate           | 5.70%  |
|                                                                                                        |                                                               | No response          | 0.00%  |
|                                                                                                        |                                                               | Good                 | 62.70% |
|                                                                                                        | (b) Library Services                                          |                      |        |
|                                                                                                        |                                                               | Average<br>Poor      | 31.60% |
|                                                                                                        |                                                               |                      | 5.70%  |
|                                                                                                        |                                                               | No response          | 0.00%  |
|                                                                                                        | (c) Behaviour of the Staff                                    | Efficient            | 65.60% |
|                                                                                                        |                                                               | Sometimes Supportive | 31.10% |
|                                                                                                        |                                                               | Not Supportive       | 3.30%  |
|                                                                                                        |                                                               | No response          | 0.00%  |
| Q3: About Placement<br>Cell                                                                            | (a) Placement drive<br>information is conveyed<br>to students | Frequently           | 56.90% |
|                                                                                                        |                                                               | Sometimes            | 34.00% |
|                                                                                                        |                                                               | Never                | 9.10%  |
|                                                                                                        |                                                               | No response          | 0.00%  |
|                                                                                                        | (b) PDP Programme<br>execution is                             | Efficient            | 43.50% |
|                                                                                                        |                                                               | Satisfactory         | 45.00% |
|                                                                                                        |                                                               | Insufficient         | 11.50% |
|                                                                                                        |                                                               | No response          | 0.00%  |
|                                                                                                        |                                                               | Frequently           | 29.20% |
|                                                                                                        | (c) Did you visit<br>placement cell for career<br>guidance    | Sometimes            | 43.10% |
|                                                                                                        |                                                               | Never                | 27.80% |
|                                                                                                        |                                                               | No response          | 0.00%  |
| Q4: About College<br>Canteen                                                                           | (a) Quality of food staff                                     | Good                 | 32.10% |
|                                                                                                        |                                                               | Average              | 45.00% |
|                                                                                                        |                                                               | Poor                 | 23.00% |
|                                                                                                        |                                                               | No response          | 0.00%  |
|                                                                                                        | (b) Canteen Services were                                     | Good                 | 34.90% |
|                                                                                                        |                                                               | Average              | 44.50% |
|                                                                                                        |                                                               | Poor                 | 20.60% |
|                                                                                                        |                                                               | No response          | 0.00%  |
|                                                                                                        | (c)Behaviour of Canteen<br>Staff                              | Supportive           | 48.80% |
|                                                                                                        |                                                               | Sometimes Supportive | 37.30% |
|                                                                                                        |                                                               | Not Supportive       | 13.90% |
|                                                                                                        |                                                               | No response          | 0.00%  |
| Q5: About Supporting<br>Staff(Lab, Attendants,<br>Peons, Bus Drivers,<br>Gardners, Security<br>Guards) | (a)Behaviour                                                  | Good                 | 32.10% |
|                                                                                                        |                                                               | Average              | 45.00% |
|                                                                                                        |                                                               | Poor                 | 23.00% |
|                                                                                                        |                                                               | No response          | 0.00%  |
|                                                                                                        | L                                                             | Effective            | 61.20% |
|                                                                                                        | (b) Efficiency                                                |                      |        |
|                                                                                                        |                                                               | Average              | 35.40% |
|                                                                                                        |                                                               | Ineffective          | 3.30%  |
|                                                                                                        |                                                               | No response          | 0.00%  |