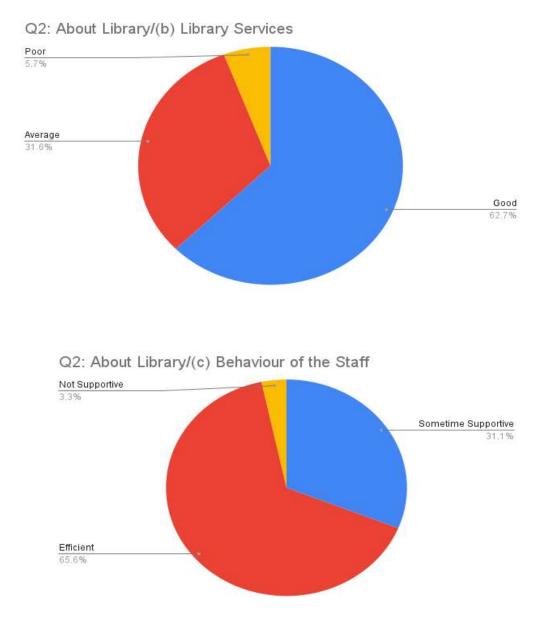

## STUDENT FEEDBACK ANALYSIS 2021-22

| [                                                                                                      |                                                               | Efficient            | 54.10% |
|--------------------------------------------------------------------------------------------------------|---------------------------------------------------------------|----------------------|--------|
| Q1: About<br>Administrative Office                                                                     |                                                               | Average              | 42.10% |
|                                                                                                        | (a) Working                                                   | Inefficient          | 3.80%  |
|                                                                                                        |                                                               | No response          | 0.00%  |
|                                                                                                        | (b) Behaviour of the Staff                                    | Supportive           | 67.50% |
|                                                                                                        |                                                               | Sometimes Supportive | 31.10% |
|                                                                                                        |                                                               | Not Supportive       | 1.40%  |
|                                                                                                        |                                                               | No response          | 0.00%  |
| Q2: About Library                                                                                      | (a) Availability of the books                                 | Adequate             | 43.10% |
|                                                                                                        |                                                               | Average              | 51.20% |
|                                                                                                        |                                                               | Inadequate           | 5.70%  |
|                                                                                                        |                                                               | No response          | 0.00%  |
|                                                                                                        |                                                               | Good                 | 62.70% |
|                                                                                                        | (b) Library Services                                          |                      |        |
|                                                                                                        |                                                               | Average<br>Poor      | 31.60% |
|                                                                                                        |                                                               |                      | 5.70%  |
|                                                                                                        |                                                               | No response          | 0.00%  |
|                                                                                                        | (c) Behaviour of the Staff                                    | Efficient            | 65.60% |
|                                                                                                        |                                                               | Sometimes Supportive | 31.10% |
|                                                                                                        |                                                               | Not Supportive       | 3.30%  |
|                                                                                                        |                                                               | No response          | 0.00%  |
| Q3: About Placement<br>Cell                                                                            | (a) Placement drive<br>information is conveyed<br>to students | Frequently           | 56.90% |
|                                                                                                        |                                                               | Sometimes            | 34.00% |
|                                                                                                        |                                                               | Never                | 9.10%  |
|                                                                                                        |                                                               | No response          | 0.00%  |
|                                                                                                        | (b) PDP Programme<br>execution is                             | Efficient            | 43.50% |
|                                                                                                        |                                                               | Satisfactory         | 45.00% |
|                                                                                                        |                                                               | Insufficient         | 11.50% |
|                                                                                                        |                                                               | No response          | 0.00%  |
|                                                                                                        |                                                               | Frequently           | 29.20% |
|                                                                                                        | (c) Did you visit<br>placement cell for career<br>guidance    | Sometimes            | 43.10% |
|                                                                                                        |                                                               | Never                | 27.80% |
|                                                                                                        |                                                               | No response          | 0.00%  |
| Q4: About College<br>Canteen                                                                           | (a) Quality of food staff                                     | Good                 | 32.10% |
|                                                                                                        |                                                               | Average              | 45.00% |
|                                                                                                        |                                                               | Poor                 | 23.00% |
|                                                                                                        |                                                               | No response          | 0.00%  |
|                                                                                                        | (b) Canteen Services were                                     | Good                 | 34.90% |
|                                                                                                        |                                                               | Average              | 44.50% |
|                                                                                                        |                                                               | Poor                 | 20.60% |
|                                                                                                        |                                                               | No response          | 0.00%  |
|                                                                                                        | (c)Behaviour of Canteen<br>Staff                              | Supportive           | 48.80% |
|                                                                                                        |                                                               | Sometimes Supportive | 37.30% |
|                                                                                                        |                                                               | Not Supportive       | 13.90% |
|                                                                                                        |                                                               | No response          | 0.00%  |
| Q5: About Supporting<br>Staff(Lab, Attendants,<br>Peons, Bus Drivers,<br>Gardners, Security<br>Guards) | (a)Behaviour                                                  | Good                 | 32.10% |
|                                                                                                        |                                                               | Average              | 45.00% |
|                                                                                                        |                                                               | Poor                 | 23.00% |
|                                                                                                        |                                                               | No response          | 0.00%  |
|                                                                                                        | L                                                             | Effective            | 61.20% |
|                                                                                                        | (b) Efficiency                                                |                      |        |
|                                                                                                        |                                                               | Average              | 35.40% |
|                                                                                                        |                                                               | Ineffective          | 3.30%  |
|                                                                                                        |                                                               | No response          | 0.00%  |