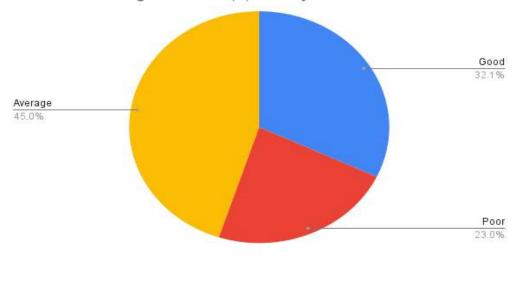

## STUDENT FEEDBACK ANALYSIS 2021-22

| [                                                                                                      |                                                               | Efficient            | 54.10% |
|--------------------------------------------------------------------------------------------------------|---------------------------------------------------------------|----------------------|--------|
| Q1: About<br>Administrative Office                                                                     |                                                               | Average              | 42.10% |
|                                                                                                        | (a) Working                                                   | Inefficient          | 3.80%  |
|                                                                                                        |                                                               | No response          | 0.00%  |
|                                                                                                        | (b) Behaviour of the Staff                                    | Supportive           | 67.50% |
|                                                                                                        |                                                               | Sometimes Supportive | 31.10% |
|                                                                                                        |                                                               | Not Supportive       | 1.40%  |
|                                                                                                        |                                                               | No response          | 0.00%  |
| Q2: About Library                                                                                      | (a) Availability of the books                                 | Adequate             | 43.10% |
|                                                                                                        |                                                               | Average              | 51.20% |
|                                                                                                        |                                                               | Inadequate           | 5.70%  |
|                                                                                                        |                                                               | No response          | 0.00%  |
|                                                                                                        |                                                               | Good                 | 62.70% |
|                                                                                                        | (b) Library Services                                          |                      |        |
|                                                                                                        |                                                               | Average<br>Poor      | 31.60% |
|                                                                                                        |                                                               |                      | 5.70%  |
|                                                                                                        |                                                               | No response          | 0.00%  |
|                                                                                                        | (c) Behaviour of the Staff                                    | Efficient            | 65.60% |
|                                                                                                        |                                                               | Sometimes Supportive | 31.10% |
|                                                                                                        |                                                               | Not Supportive       | 3.30%  |
|                                                                                                        |                                                               | No response          | 0.00%  |
| Q3: About Placement<br>Cell                                                                            | (a) Placement drive<br>information is conveyed<br>to students | Frequently           | 56.90% |
|                                                                                                        |                                                               | Sometimes            | 34.00% |
|                                                                                                        |                                                               | Never                | 9.10%  |
|                                                                                                        |                                                               | No response          | 0.00%  |
|                                                                                                        | (b) PDP Programme<br>execution is                             | Efficient            | 43.50% |
|                                                                                                        |                                                               | Satisfactory         | 45.00% |
|                                                                                                        |                                                               | Insufficient         | 11.50% |
|                                                                                                        |                                                               | No response          | 0.00%  |
|                                                                                                        |                                                               | Frequently           | 29.20% |
|                                                                                                        | (c) Did you visit<br>placement cell for career<br>guidance    | Sometimes            | 43.10% |
|                                                                                                        |                                                               | Never                | 27.80% |
|                                                                                                        |                                                               | No response          | 0.00%  |
| Q4: About College<br>Canteen                                                                           | (a) Quality of food staff                                     | Good                 | 32.10% |
|                                                                                                        |                                                               | Average              | 45.00% |
|                                                                                                        |                                                               | Poor                 | 23.00% |
|                                                                                                        |                                                               | No response          | 0.00%  |
|                                                                                                        | (b) Canteen Services were                                     | Good                 | 34.90% |
|                                                                                                        |                                                               | Average              | 44.50% |
|                                                                                                        |                                                               | Poor                 | 20.60% |
|                                                                                                        |                                                               | No response          | 0.00%  |
|                                                                                                        | (c)Behaviour of Canteen<br>Staff                              | Supportive           | 48.80% |
|                                                                                                        |                                                               | Sometimes Supportive | 37.30% |
|                                                                                                        |                                                               | Not Supportive       | 13.90% |
|                                                                                                        |                                                               | No response          | 0.00%  |
| Q5: About Supporting<br>Staff(Lab, Attendants,<br>Peons, Bus Drivers,<br>Gardners, Security<br>Guards) | (a)Behaviour                                                  | Good                 | 32.10% |
|                                                                                                        |                                                               | Average              | 45.00% |
|                                                                                                        |                                                               | Poor                 | 23.00% |
|                                                                                                        |                                                               | No response          | 0.00%  |
|                                                                                                        | L                                                             | Effective            | 61.20% |
|                                                                                                        | (b) Efficiency                                                |                      |        |
|                                                                                                        |                                                               | Average              | 35.40% |
|                                                                                                        |                                                               | Ineffective          | 3.30%  |
|                                                                                                        |                                                               | No response          | 0.00%  |

Q4: About College Canteen/(b) Canteen Services were

Q4: About College Canteen/(c)Behaviour of Canteen Staff

Q5: About Supporting Staff(Lab, Attendants, Peons, Bus Drivers, Gardners, Security Guards)/(a)Behaviour