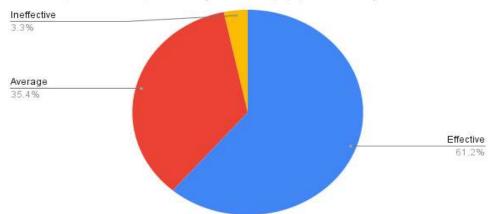

## STUDENT FEEDBACK ANALYSIS 2021-22

| [                                                                                                      |                                                               | Efficient            | 54.10% |
|--------------------------------------------------------------------------------------------------------|---------------------------------------------------------------|----------------------|--------|
| Q1: About<br>Administrative Office                                                                     |                                                               | Average              | 42.10% |
|                                                                                                        | (a) Working                                                   | Inefficient          | 3.80%  |
|                                                                                                        |                                                               | No response          | 0.00%  |
|                                                                                                        | (b) Behaviour of the Staff                                    | Supportive           | 67.50% |
|                                                                                                        |                                                               | Sometimes Supportive | 31.10% |
|                                                                                                        |                                                               | Not Supportive       | 1.40%  |
|                                                                                                        |                                                               | No response          | 0.00%  |
| Q2: About Library                                                                                      | (a) Availability of the books                                 | Adequate             | 43.10% |
|                                                                                                        |                                                               | Average              | 51.20% |
|                                                                                                        |                                                               | Inadequate           | 5.70%  |
|                                                                                                        |                                                               | No response          | 0.00%  |
|                                                                                                        |                                                               | Good                 | 62.70% |
|                                                                                                        | (b) Library Services                                          |                      |        |
|                                                                                                        |                                                               | Average<br>Poor      | 31.60% |
|                                                                                                        |                                                               |                      | 5.70%  |
|                                                                                                        |                                                               | No response          | 0.00%  |
|                                                                                                        | (c) Behaviour of the Staff                                    | Efficient            | 65.60% |
|                                                                                                        |                                                               | Sometimes Supportive | 31.10% |
|                                                                                                        |                                                               | Not Supportive       | 3.30%  |
|                                                                                                        |                                                               | No response          | 0.00%  |
| Q3: About Placement<br>Cell                                                                            | (a) Placement drive<br>information is conveyed<br>to students | Frequently           | 56.90% |
|                                                                                                        |                                                               | Sometimes            | 34.00% |
|                                                                                                        |                                                               | Never                | 9.10%  |
|                                                                                                        |                                                               | No response          | 0.00%  |
|                                                                                                        | (b) PDP Programme<br>execution is                             | Efficient            | 43.50% |
|                                                                                                        |                                                               | Satisfactory         | 45.00% |
|                                                                                                        |                                                               | Insufficient         | 11.50% |
|                                                                                                        |                                                               | No response          | 0.00%  |
|                                                                                                        |                                                               | Frequently           | 29.20% |
|                                                                                                        | (c) Did you visit<br>placement cell for career<br>guidance    | Sometimes            | 43.10% |
|                                                                                                        |                                                               | Never                | 27.80% |
|                                                                                                        |                                                               | No response          | 0.00%  |
| Q4: About College<br>Canteen                                                                           | (a) Quality of food staff                                     | Good                 | 32.10% |
|                                                                                                        |                                                               | Average              | 45.00% |
|                                                                                                        |                                                               | Poor                 | 23.00% |
|                                                                                                        |                                                               | No response          | 0.00%  |
|                                                                                                        | (b) Canteen Services were                                     | Good                 | 34.90% |
|                                                                                                        |                                                               | Average              | 44.50% |
|                                                                                                        |                                                               | Poor                 | 20.60% |
|                                                                                                        |                                                               | No response          | 0.00%  |
|                                                                                                        | (c)Behaviour of Canteen<br>Staff                              | Supportive           | 48.80% |
|                                                                                                        |                                                               | Sometimes Supportive | 37.30% |
|                                                                                                        |                                                               | Not Supportive       | 13.90% |
|                                                                                                        |                                                               | No response          | 0.00%  |
| Q5: About Supporting<br>Staff(Lab, Attendants,<br>Peons, Bus Drivers,<br>Gardners, Security<br>Guards) | (a)Behaviour                                                  | Good                 | 32.10% |
|                                                                                                        |                                                               | Average              | 45.00% |
|                                                                                                        |                                                               | Poor                 | 23.00% |
|                                                                                                        |                                                               | No response          | 0.00%  |
|                                                                                                        | L                                                             | Effective            | 61.20% |
|                                                                                                        | (b) Efficiency                                                |                      |        |
|                                                                                                        |                                                               | Average              | 35.40% |
|                                                                                                        |                                                               | Ineffective          | 3.30%  |
|                                                                                                        |                                                               | No response          | 0.00%  |

Q5: About Supporting Statt(Lab, Attendants, Peons, Bus Drivers, Gardners, Security Guards)/(b) Efficiency