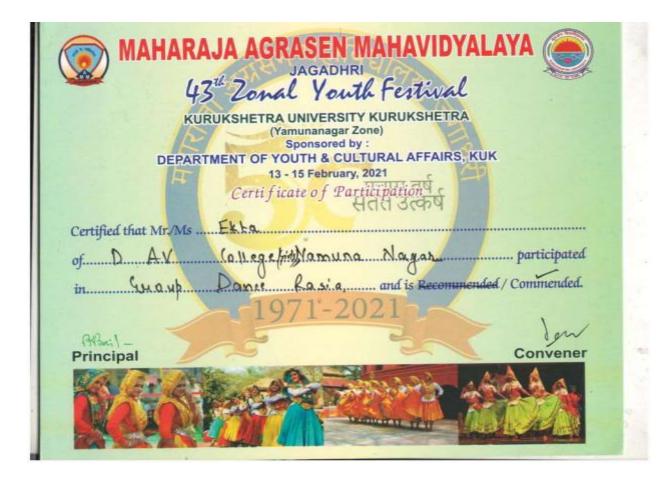

#### DAV COLLEGE FOR GIRLS, YAMUNA NAGAR

5.3.1.1 - Number of awards/medals for outstanding performance in sports/cultural activities at university/state/ national / international level (award for a team event should be counted as one) during the year.

e-copies of award letters and certificates