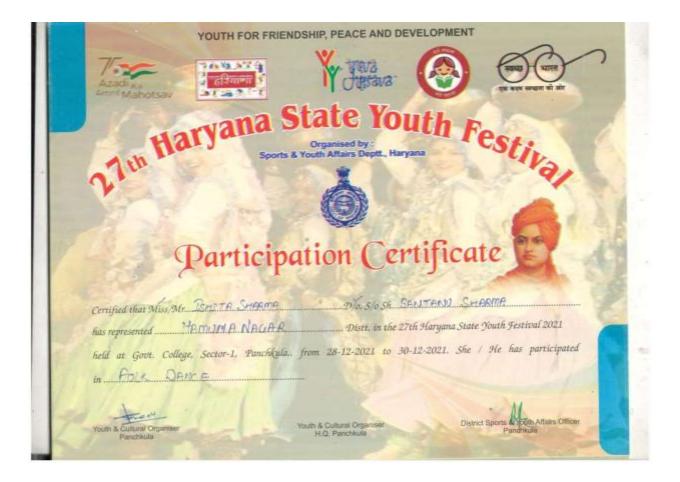

#### DAV COLLEGE FOR GIRLS, YAMUNA NAGAR

5.3.1.1 - Number of awards/medals for outstanding performance in sports/cultural activities at university/state/ national / international level (award for a team event should be counted as one) during the year.

e-copies of award letters and certificates