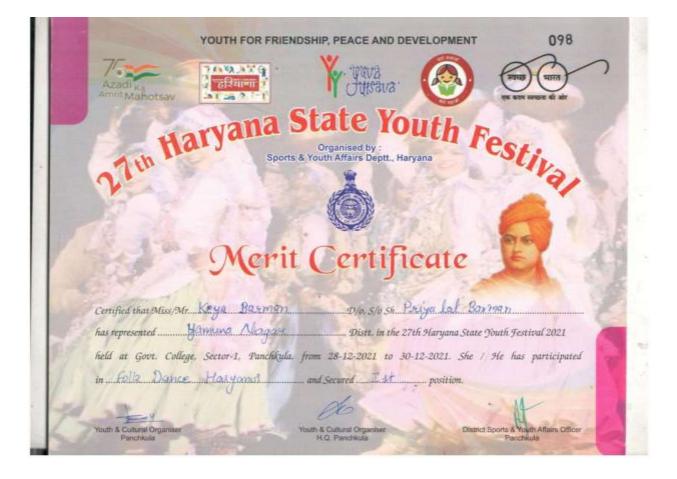

#### DAV COLLEGE FOR GIRLS, YAMUNA NAGAR

5.3.1.1 - Number of awards/medals for outstanding performance in sports/cultural activities at university/state/ national / international level (award for a team event should be counted as one) during the year.

e-copies of award letters and certificates