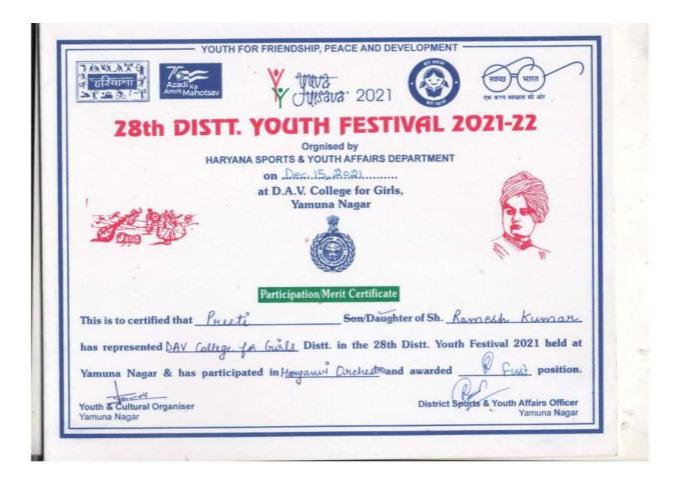

#### DAV COLLEGE FOR GIRLS, YAMUNA NAGAR

5.3.1.1 - Number of awards/medals for outstanding performance in sports/cultural activities at university/state/ national / international level (award for a team event should be counted as one) during the year.

e-copies of award letters and certificates