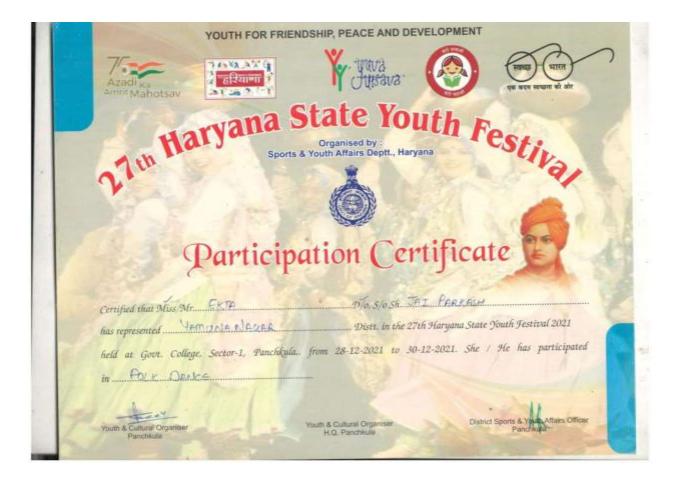

#### DAV COLLEGE FOR GIRLS, YAMUNA NAGAR

5.3.1.1 - Number of awards/medals for outstanding performance in sports/cultural activities at university/state/ national / international level (award for a team event should be counted as one) during the year.

e-copies of award letters and certificates