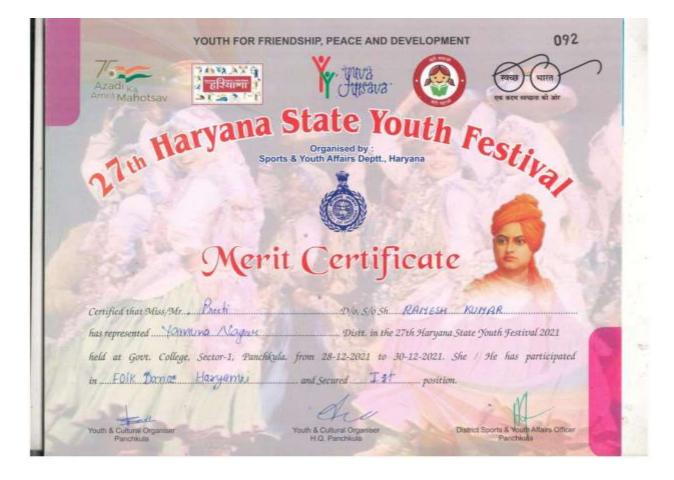

#### DAV COLLEGE FOR GIRLS, YAMUNA NAGAR

5.3.1.1 - Number of awards/medals for outstanding performance in sports/cultural activities at university/state/ national / international level (award for a team event should be counted as one) during the year.

e-copies of award letters and certificates