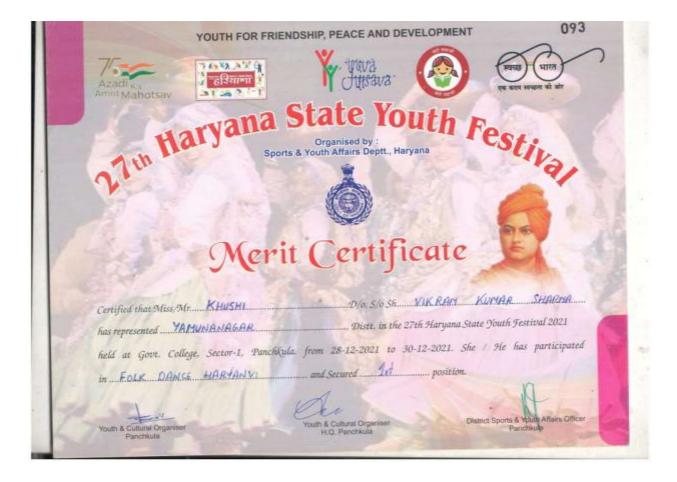

#### DAV COLLEGE FOR GIRLS, YAMUNA NAGAR

5.3.1.1 - Number of awards/medals for outstanding performance in sports/cultural activities at university/state/ national / international level (award for a team event should be counted as one) during the year.

e-copies of award letters and certificates