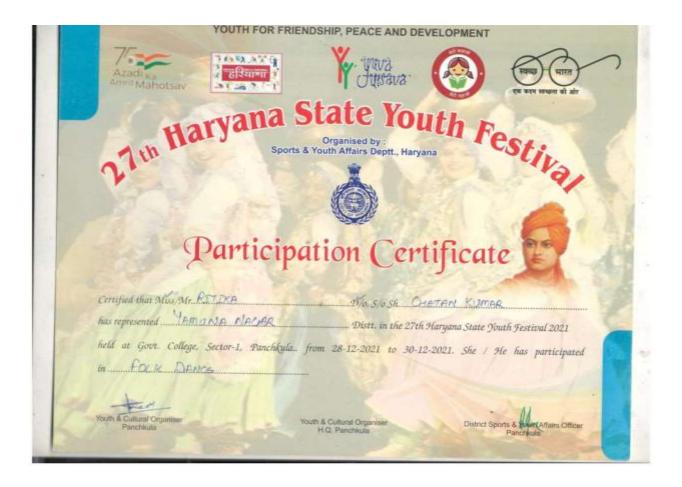

#### DAV COLLEGE FOR GIRLS, YAMUNA NAGAR

5.3.1.1 - Number of awards/medals for outstanding performance in sports/cultural activities at university/state/ national / international level (award for a team event should be counted as one) during the year.

e-copies of award letters and certificates