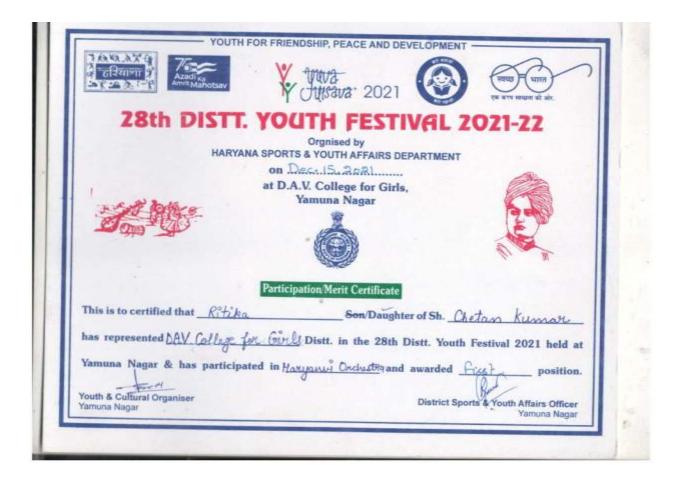

#### DAV COLLEGE FOR GIRLS, YAMUNA NAGAR

5.3.1.1 - Number of awards/medals for outstanding performance in sports/cultural activities at university/state/ national / international level (award for a team event should be counted as one) during the year.

e-copies of award letters and certificates