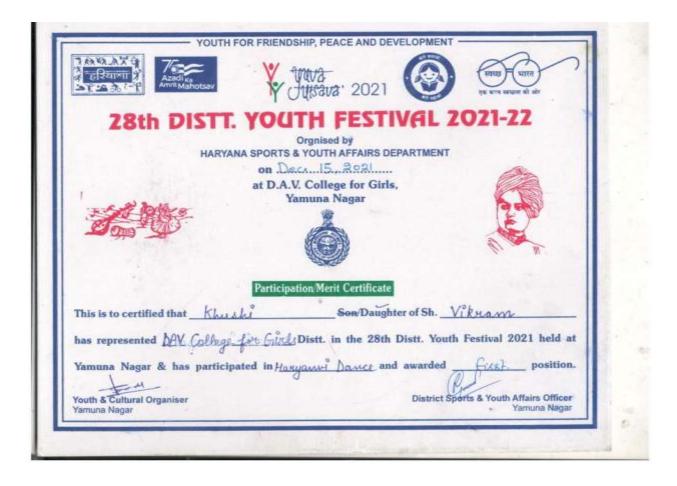

#### DAV COLLEGE FOR GIRLS, YAMUNA NAGAR

5.3.1.1 - Number of awards/medals for outstanding performance in sports/cultural activities at university/state/ national / international level (award for a team event should be counted as one) during the year.

e-copies of award letters and certificates