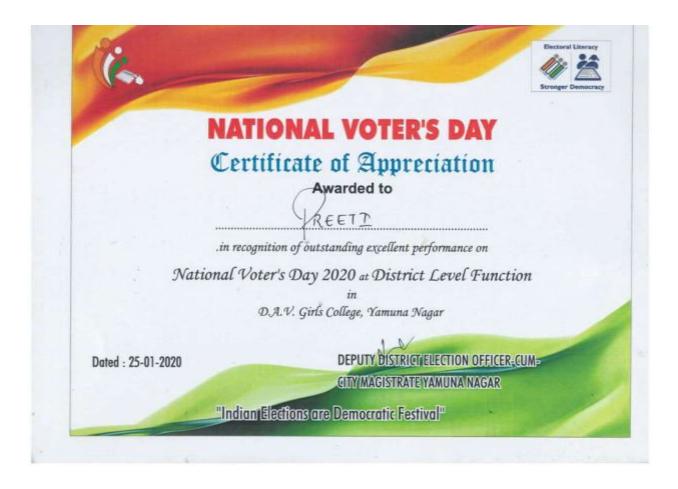

#### DAV COLLEGE FOR GIRLS, YAMUNA NAGAR

5.3.1.1 - Number of awards/medals for outstanding performance in sports/cultural activities at university/state/ national / international level (award for a team event should be counted as one) during the year.

e-copies of award letters and certificates