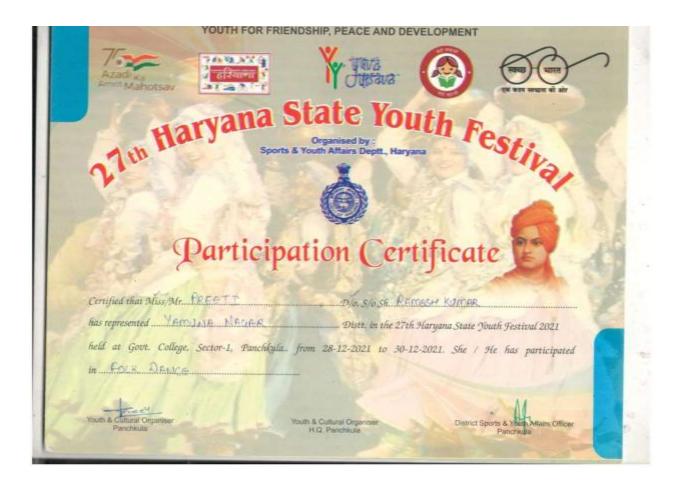

#### DAV COLLEGE FOR GIRLS, YAMUNA NAGAR

5.3.1.1 - Number of awards/medals for outstanding performance in sports/cultural activities at university/state/ national / international level (award for a team event should be counted as one) during the year.

e-copies of award letters and certificates