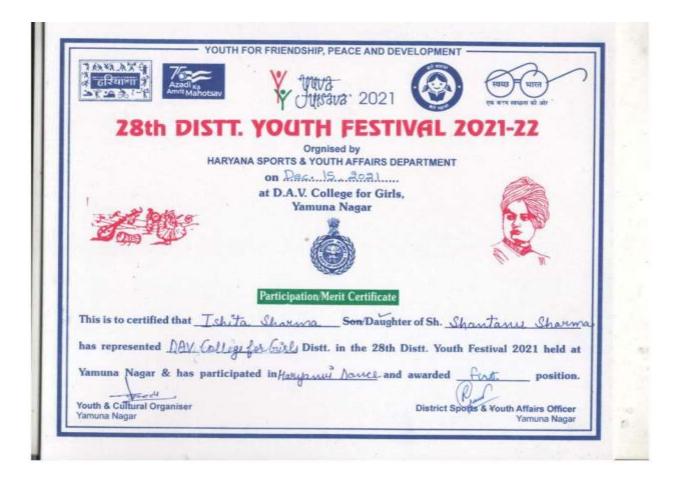

#### DAV COLLEGE FOR GIRLS, YAMUNA NAGAR

5.3.1.1 - Number of awards/medals for outstanding performance in sports/cultural activities at university/state/ national / international level (award for a team event should be counted as one) during the year.

e-copies of award letters and certificates