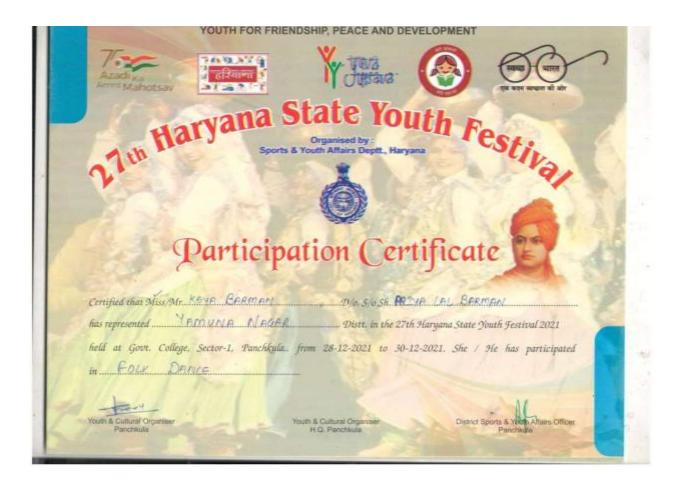

#### DAV COLLEGE FOR GIRLS, YAMUNA NAGAR

5.3.1.1 - Number of awards/medals for outstanding performance in sports/cultural activities at university/state/ national / international level (award for a team event should be counted as one) during the year.

e-copies of award letters and certificates