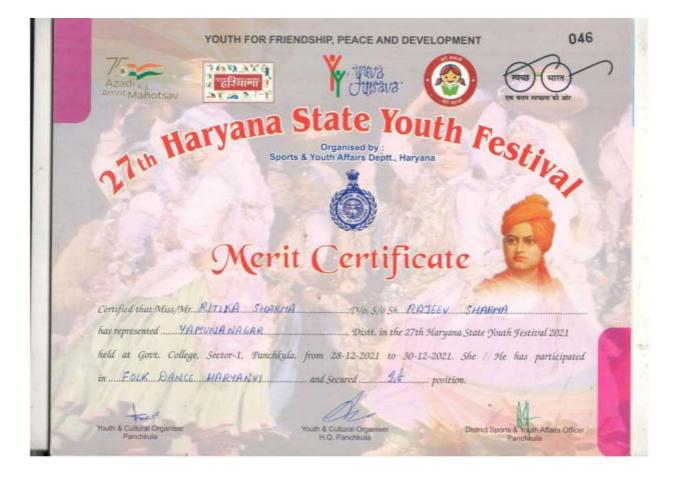

#### DAV COLLEGE FOR GIRLS, YAMUNA NAGAR

5.3.1.1 - Number of awards/medals for outstanding performance in sports/cultural activities at university/state/ national / international level (award for a team event should be counted as one) during the year.

e-copies of award letters and certificates