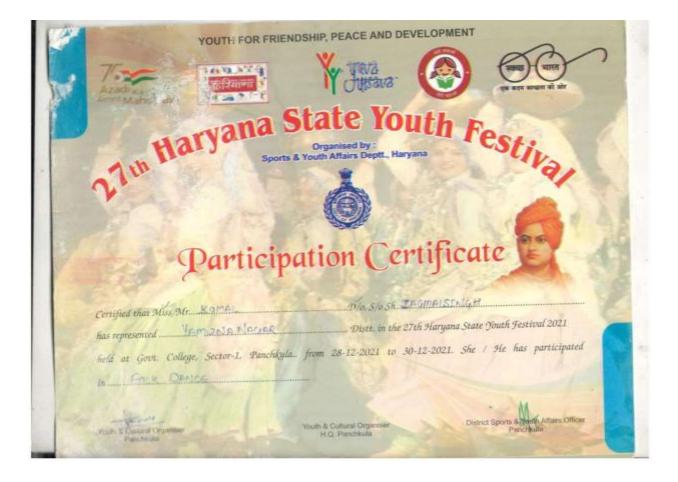

#### DAV COLLEGE FOR GIRLS, YAMUNA NAGAR

5.3.1.1 - Number of awards/medals for outstanding performance in sports/cultural activities at university/state/ national / international level (award for a team event should be counted as one) during the year.

e-copies of award letters and certificates