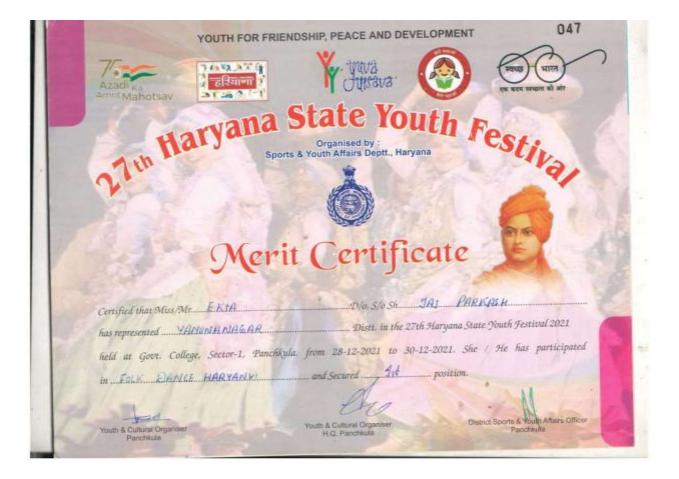

#### DAV COLLEGE FOR GIRLS, YAMUNA NAGAR

5.3.1.1 - Number of awards/medals for outstanding performance in sports/cultural activities at university/state/ national / international level (award for a team event should be counted as one) during the year.

e-copies of award letters and certificates