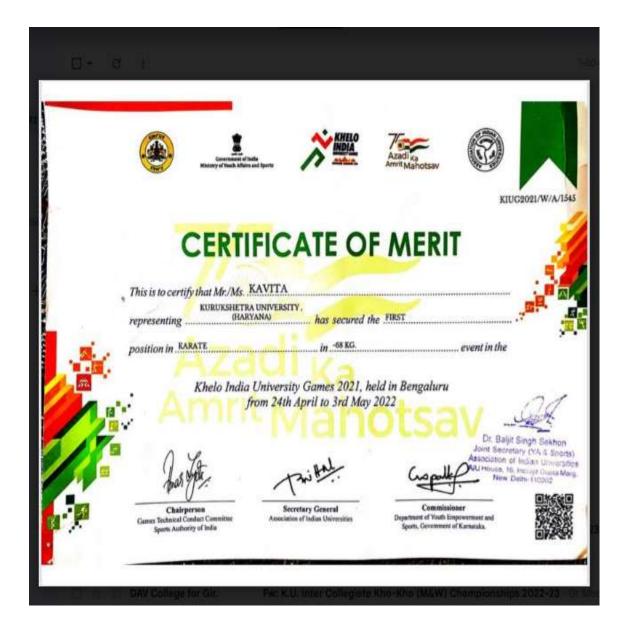

#### DAV COLLEGE FOR GIRLS, YAMUNA NAGAR

5.3.1.1 - Number of awards/medals for outstanding performance in sports/cultural activities at university/state/ national / international level (award for a team event should be counted as one) during the year.

e-copies of award letters and certificates