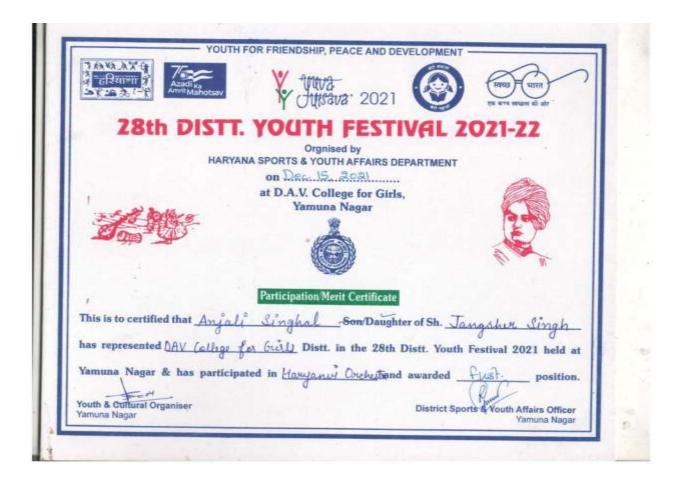

#### DAV COLLEGE FOR GIRLS, YAMUNA NAGAR

5.3.1.1 - Number of awards/medals for outstanding performance in sports/cultural activities at university/state/ national / international level (award for a team event should be counted as one) during the year.

e-copies of award letters and certificates