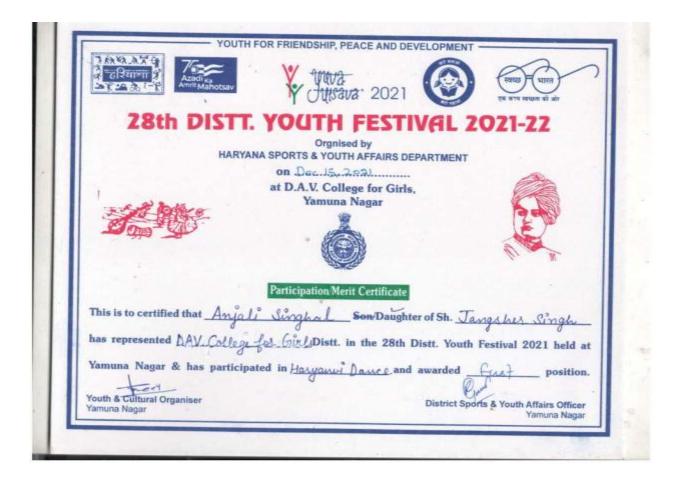

#### DAV COLLEGE FOR GIRLS, YAMUNA NAGAR

5.3.1.1 - Number of awards/medals for outstanding performance in sports/cultural activities at university/state/ national / international level (award for a team event should be counted as one) during the year.

e-copies of award letters and certificates