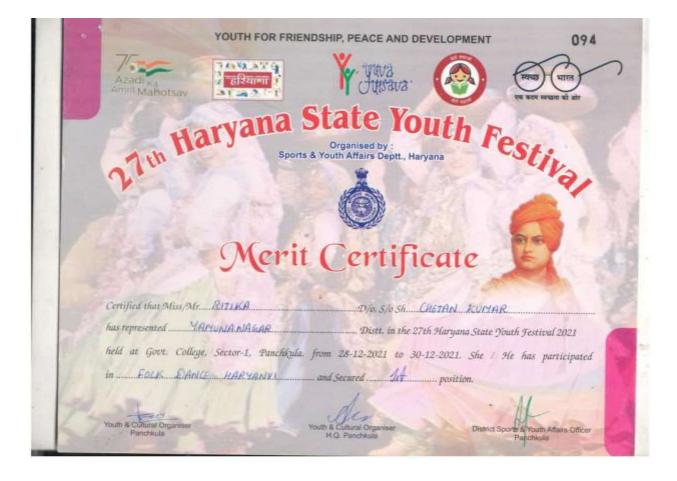

#### DAV COLLEGE FOR GIRLS, YAMUNA NAGAR

5.3.1.1 - Number of awards/medals for outstanding performance in sports/cultural activities at university/state/ national / international level (award for a team event should be counted as one) during the year.

e-copies of award letters and certificates