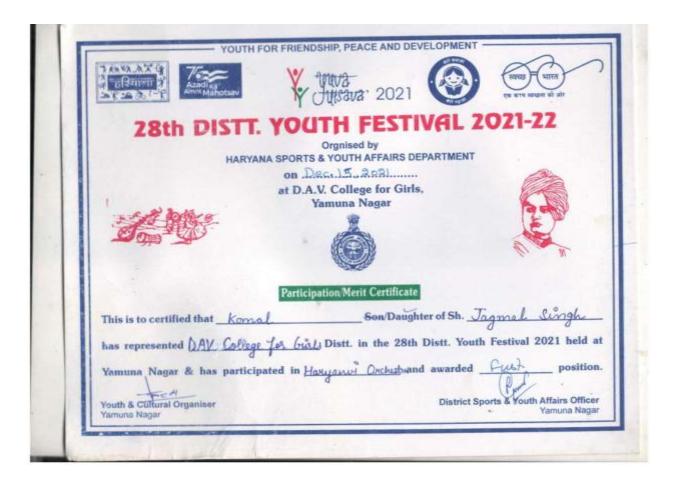

#### DAV COLLEGE FOR GIRLS, YAMUNA NAGAR

5.3.1.1 - Number of awards/medals for outstanding performance in sports/cultural activities at university/state/ national / international level (award for a team event should be counted as one) during the year.

e-copies of award letters and certificates