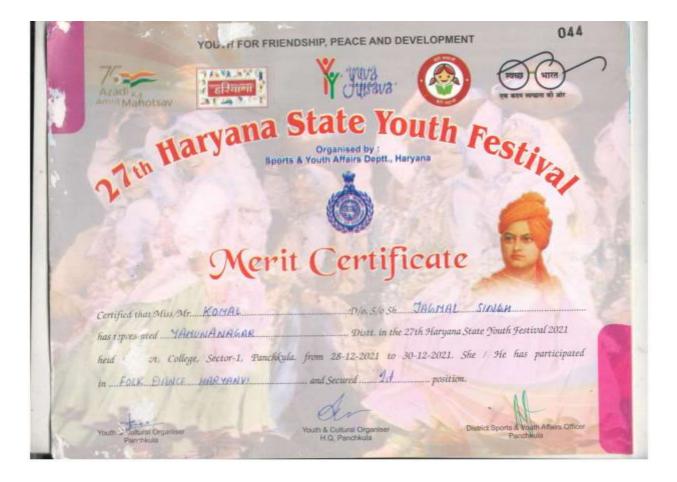

#### DAV COLLEGE FOR GIRLS, YAMUNA NAGAR

5.3.1.1 - Number of awards/medals for outstanding performance in sports/cultural activities at university/state/ national / international level (award for a team event should be counted as one) during the year.

e-copies of award letters and certificates