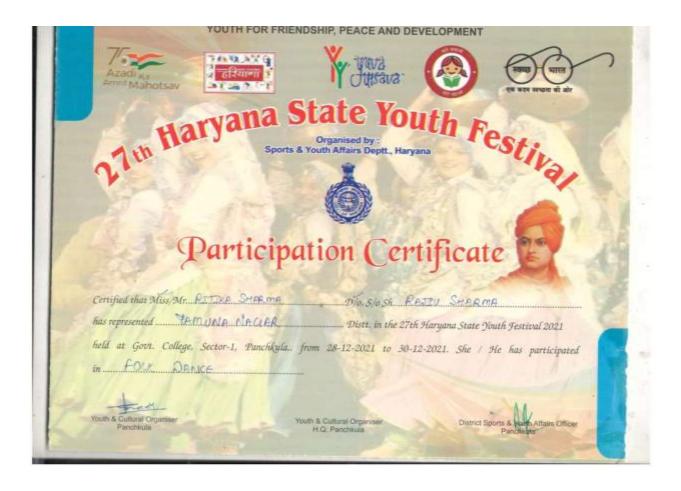

#### DAV COLLEGE FOR GIRLS, YAMUNA NAGAR

5.3.1.1 - Number of awards/medals for outstanding performance in sports/cultural activities at university/state/ national / international level (award for a team event should be counted as one) during the year.

e-copies of award letters and certificates