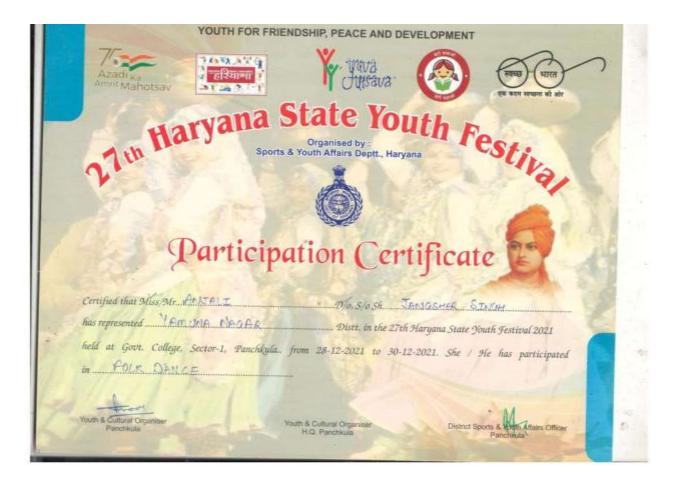

#### DAV COLLEGE FOR GIRLS, YAMUNA NAGAR

5.3.1.1 - Number of awards/medals for outstanding performance in sports/cultural activities at university/state/ national / international level (award for a team event should be counted as one) during the year.

e-copies of award letters and certificates