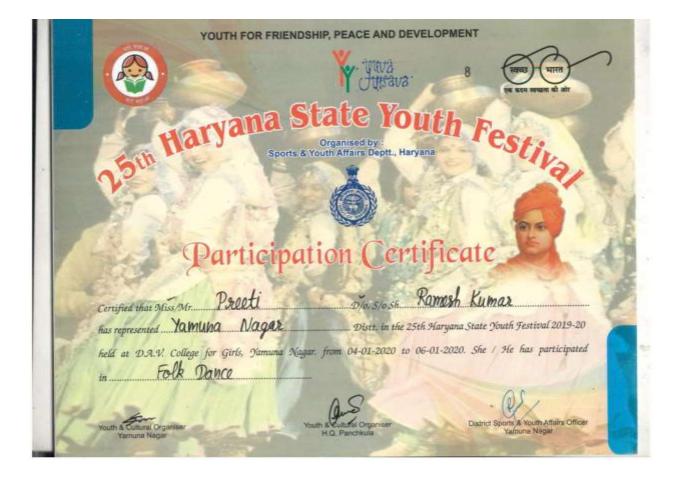

#### DAV COLLEGE FOR GIRLS, YAMUNA NAGAR

5.3.1.1 - Number of awards/medals for outstanding performance in sports/cultural activities at university/state/ national / international level (award for a team event should be counted as one) during the year.

e-copies of award letters and certificates