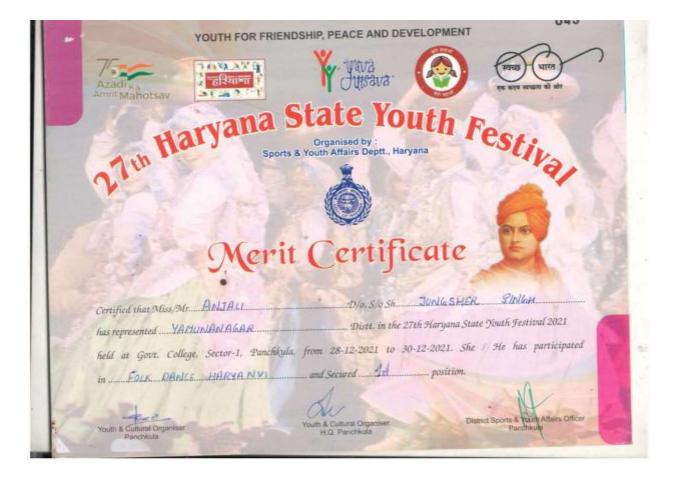

#### DAV COLLEGE FOR GIRLS, YAMUNA NAGAR

5.3.1.1 - Number of awards/medals for outstanding performance in sports/cultural activities at university/state/ national / international level (award for a team event should be counted as one) during the year.

e-copies of award letters and certificates