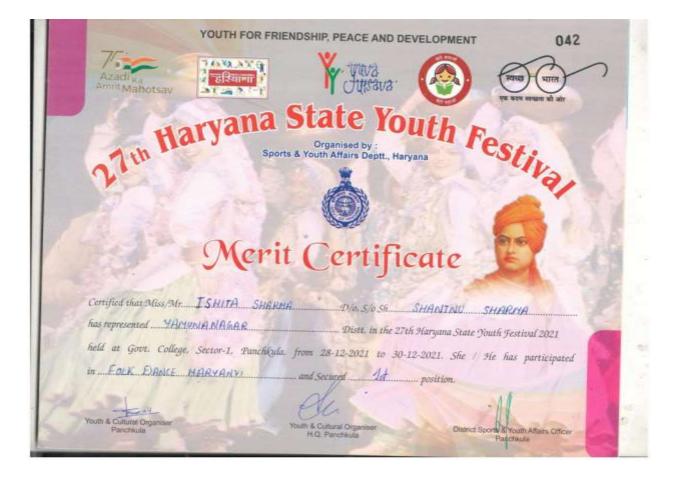

#### DAV COLLEGE FOR GIRLS, YAMUNA NAGAR

5.3.1.1 - Number of awards/medals for outstanding performance in sports/cultural activities at university/state/ national / international level (award for a team event should be counted as one) during the year.

e-copies of award letters and certificates