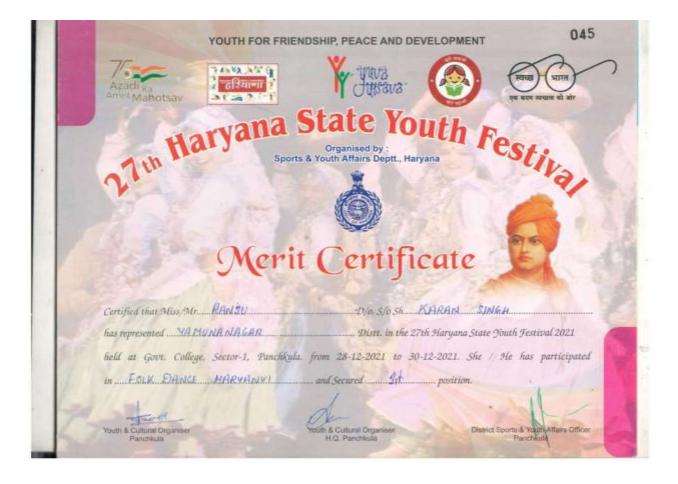

#### DAV COLLEGE FOR GIRLS, YAMUNA NAGAR

5.3.1.1 - Number of awards/medals for outstanding performance in sports/cultural activities at university/state/ national / international level (award for a team event should be counted as one) during the year.

e-copies of award letters and certificates