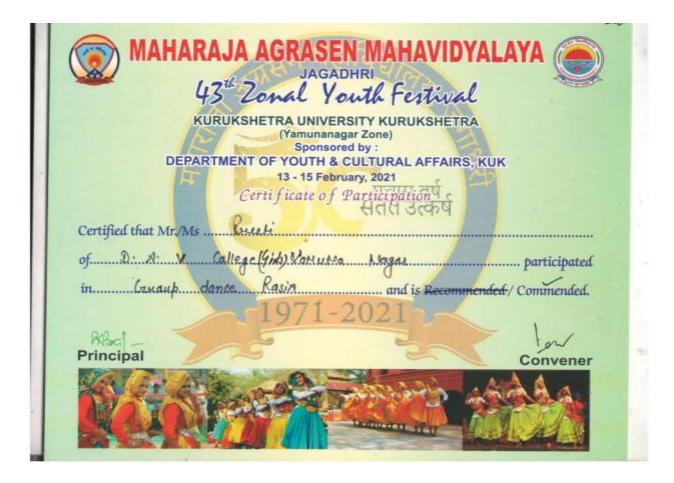

#### DAV COLLEGE FOR GIRLS, YAMUNA NAGAR

5.3.1.1 - Number of awards/medals for outstanding performance in sports/cultural activities at university/state/ national / international level (award for a team event should be counted as one) during the year.

e-copies of award letters and certificates