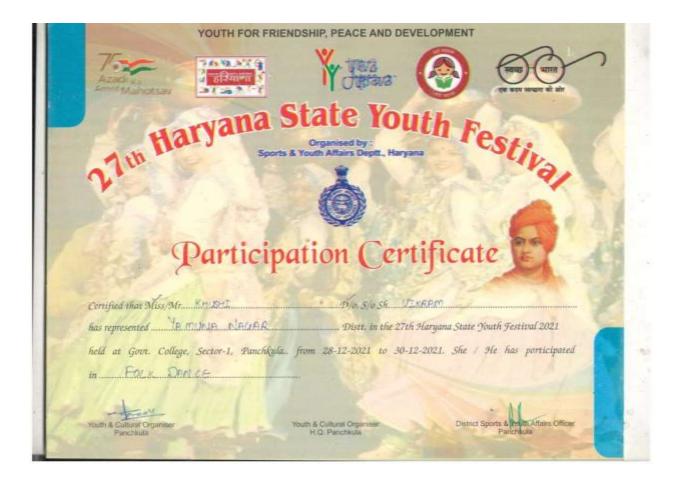

#### DAV COLLEGE FOR GIRLS, YAMUNA NAGAR

5.3.1.1 - Number of awards/medals for outstanding performance in sports/cultural activities at university/state/ national / international level (award for a team event should be counted as one) during the year.

e-copies of award letters and certificates