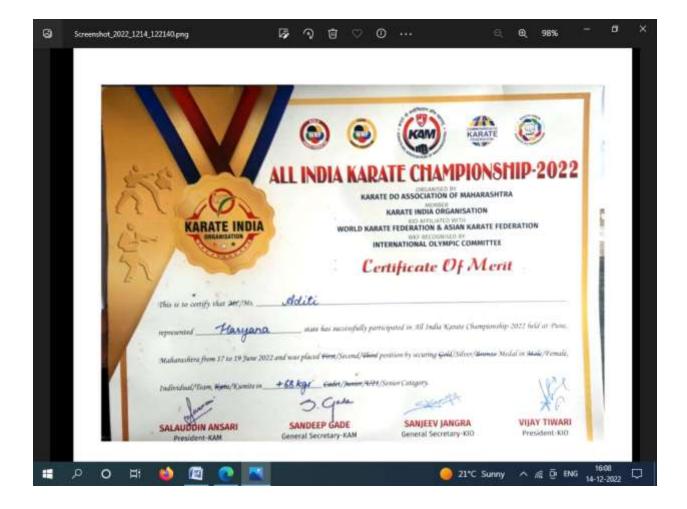

#### DAV COLLEGE FOR GIRLS, YAMUNA NAGAR

5.3.1.1 - Number of awards/medals for outstanding performance in sports/cultural activities at university/state/ national / international level (award for a team event should be counted as one) during the year.

e-copies of award letters and certificates