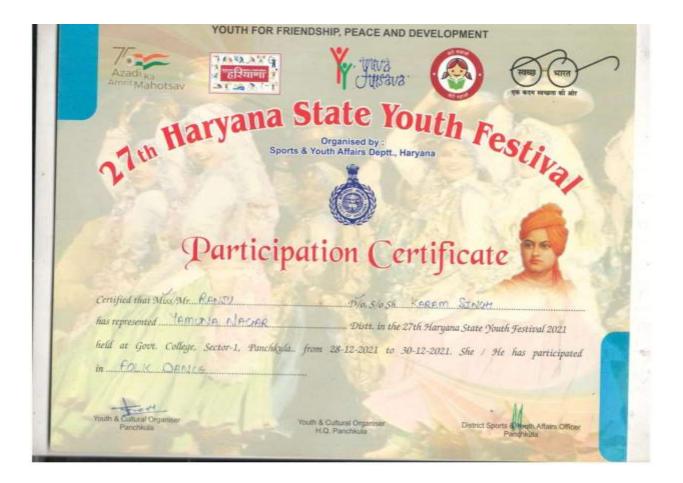

#### DAV COLLEGE FOR GIRLS, YAMUNA NAGAR

5.3.1.1 - Number of awards/medals for outstanding performance in sports/cultural activities at university/state/ national / international level (award for a team event should be counted as one) during the year.

e-copies of award letters and certificates