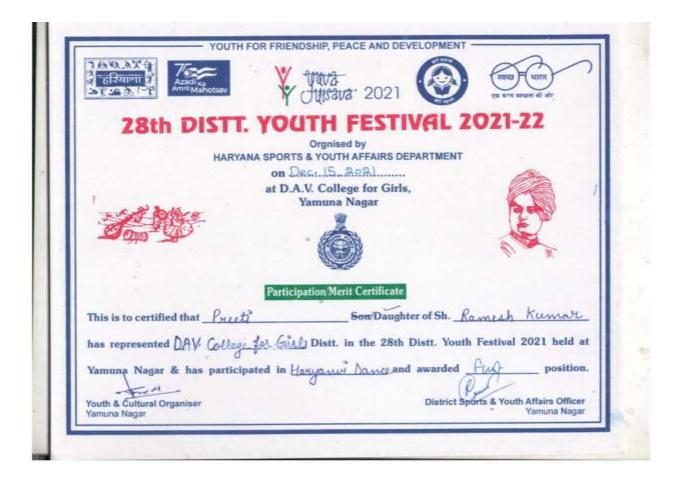

#### DAV COLLEGE FOR GIRLS, YAMUNA NAGAR

5.3.1.1 - Number of awards/medals for outstanding performance in sports/cultural activities at university/state/ national / international level (award for a team event should be counted as one) during the year.

e-copies of award letters and certificates