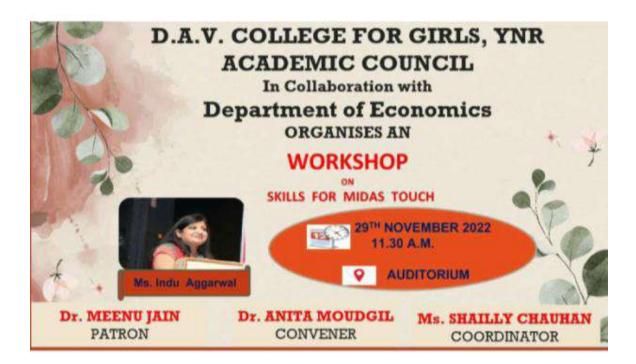

For improving the functioning of the Council, feedback is taken from students.

| S.No. | activity | Theme of the<br>Activity/ Name of<br>the Guest                                                                    | In Collaboration                                                                                 | Date of<br>activity  | Class                                                                                                                                                                                                    | Total<br>students |
|-------|----------|-------------------------------------------------------------------------------------------------------------------|--------------------------------------------------------------------------------------------------|----------------------|----------------------------------------------------------------------------------------------------------------------------------------------------------------------------------------------------------|-------------------|
| 1.    | Ceremony | Honoring the Star<br>of the Stars<br>(Guest-Mrs. Indu<br>Aggarwal<br>Founder- <b>Disha for</b><br><b>Success)</b> |                                                                                                  | November<br>29, 2022 | B.A.<br>B.A. Hons.(Eco, Eng, Maths,<br>Psy)<br>Mass Comm.<br>B.Com.<br>BCA<br>B.Sc. (Home Sc, Fashion<br>Designing, Medical, Non<br>Medical, Computer Science<br>&Applications)<br>M.A. (Eco, Eng, Yoga) | 75                |
| 2.    |          | Skills For Midas<br>Touch<br>(Resource person -<br>Mrs. Indu Aggarwal<br>Founder-<br><b>Disha for Success)</b>    | Department of<br>Economics                                                                       | November<br>29, 2022 |                                                                                                                                                                                                          | 250               |
| 3.    | Workshop | Readiness<br>(Ms. Shikha, Ms.                                                                                     | IBM Skills Build<br>(An Initiative of<br>Ministry of Skill<br>Development &<br>Entrepreneurship) | March 02,<br>2023    | B.A. II, III<br>B.A. (Hons. Eco, Psy, Eng) I,<br>II, III<br>M.A. Eco, HRVE                                                                                                                               | 350               |

The College has signed MOU with **Disha for Success** for skill development of the students.

# Ministry of Education # Meenu Jain # Rachna Soni # Anita Moudgil # Vishav Prabha # Parmesh Tyagi

An Investiture Ceremony was organized by the Academic Council, DAV College for Girls Yamuna Nagar on November 29, 2022 in which the toppers of Arts, Science, Commerce, Home Science, Economics, Yoga, Psychology, Maths and English were honored with badges. An Extension Lecture on 'Skills for Midas Touch' was also organized under the able guidance of , Dr. Meenu Jain and Convener, Dr. Anita Moudgil in which Ms. Indu Aggarwal was the Chief guest from "Disha for Success". An MOU regarding Skill development of students was also signed.

# NOTICE

Academic Council is organising an extension lecture on the topic Skills For Midas Touch on 29th November 2022 at 10:30 a.m. in the college auditorium. All the students of academic council must be present in the auditorium at 10:30 a.m.