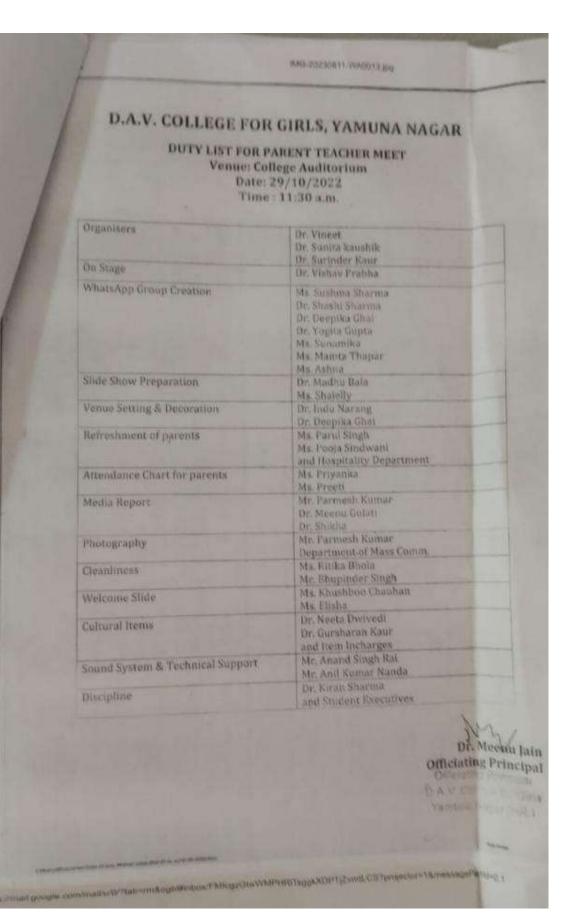

कि 1-14-16 fink 23 सलाह 2023 होगा रावसे पदा साल. fazg yr Dr. Ujeval Patni H advice www.youtube . Com https: // youtu. be/a THAJ-hidDI

23 सलाह | 2023 होगा सबसे बड़ा साल | Dr Ujjwal Patni <u>#advice</u> <u>https://youtu.be/aTbAJ-h1dDI</u>

# GUIDANCE FOR COMPETITIVE EXAMINATIONS AND CAREER COUNSELING

Number of students benefitted by guidance for competitive examinations and career counseling offered by the Institution during the year through <u>PDP Cell and Equal</u> <u>Opportunity Cell</u> kindly refer to <u>Criterion 5</u> <u>Point No. 5.1.4</u>

## PARENT TEACHER MEET

The Parent Teacher Association of the college organises a Parent Teacher Meet on November 4, 2023 in the Auditorium at 11: 00 a.m.

All the staff members are cordially invited to attend the same in their free periods.





43 Parent Teacher, meet held on October 29, 2022 (Report) Dayeut -Teacher 2622, 440 291 lost the 50 hold Joyn the payents o in about the deute sumance in academi Huer and meeting will all activ 0.71 with the welcon ctanted 1251 DIL UCILO NG COL a Goel CALLAR , DI t pilte auodul as Legul en detail SID 0 attendance 1CP the unor ecte ase, assignm 43 ternap acc trevents' LIRLOP a 11002 10 CI por 10aua hal e al 0110 Co cugality be Mangelann 120 QIR 12 LOOW 0 Celated 2.56 hasent C NALIT! tically in the hille 10101 on: by Meeny Jal hur · Du. chache Sc. : Dy. Rachina Some 29/10/2022 Commence; Der guerinder 3.22.18

44 As decided by the commettee 08 A. . 1111 +110 01 +40 Paeren was Leephase 4110 10 alt to DUD PR X I the tear MINO and also to a cce 40 - stanctural 2001 the coppege ber their mayo O