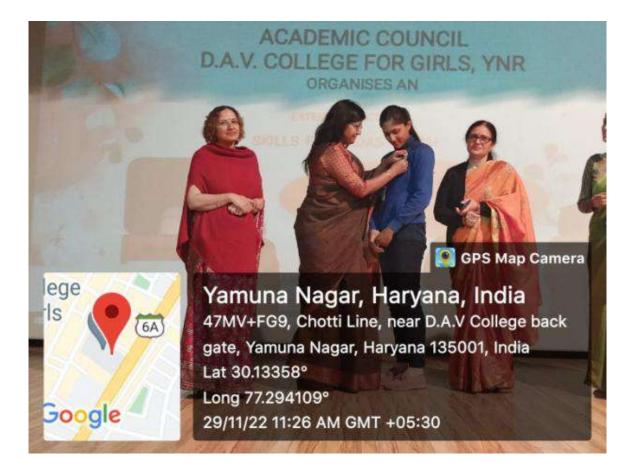

DAVCollege For Girls, YamunaNagar 29 Nov 2022 · 🚱 ...

# Ministry of Education # Meenu Jain # Rachna Soni # Anita Moudgil # Vishav Prabha # Parmesh Tyagi

An Investiture Ceremony was organized by the Academic Council, DAV College for Girls Yamuna Nagar on November 29, 2022 in which the toppers of Arts, Science, Commerce, Home Science, Economics, Yoga, Psychology, Maths and English were honored with badges. An Extension Lecture on 'Skills for Midas Touch' was also organized under the able guidance of , Dr. Meenu Jain and Convener, Dr. Anita Moudgil in which Ms. Indu Aggarwal was the Chief guest from "Disha for Success". An MOU regarding Skill development of students was also signed.