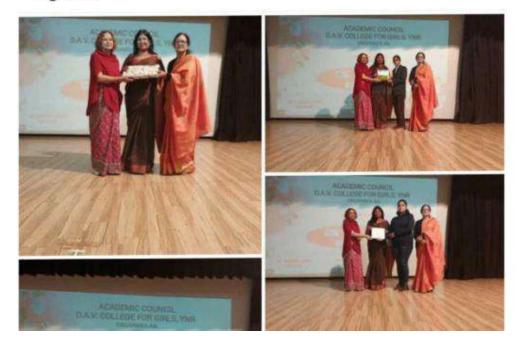

# Ministry of Education # Meenu Jain # Rachna Soni # Anita Moudgil # Vishav Prabha # Parmesh Tyagi

An Investiture Ceremony was organized by the Academic Council, DAV College for Girls Yamuna Nagar on November 29, 2022 in which the toppers of Arts, Science, Commerce, Home Science, Economics, Yoga, Psychology, Maths and English were honored with badges. An Extension Lecture on 'Skills for Midas Touch' was also organized under the able guidance of , Dr. Meenu Jain and Convener, Dr. Anita Moudgil in which Ms. Indu Aggarwal was the Chief guest from "Disha for Success". An MOU regarding Skill development of students was also signed.