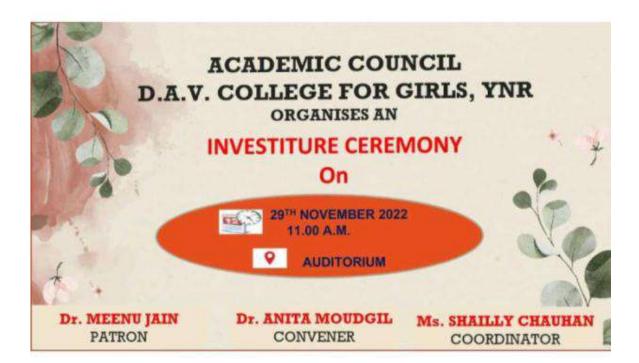

## NOTICE

Academic Council is organising Investiture Ceremony on 29th November 2022 at 10:30 a.m. in the college auditorium. All the teacher in-charges of Academic Council along with students of Academic Council must be present in the Auditorium at 10:30 a.m.

# Ministry of Education # Meenu Jain # Rachna Soni # Anita Moudgil # Vishav Prabha # Parmesh Tyagi

An Investiture Ceremony was organized by the Academic Council, DAV College for Girls Yamuna Nagar on November 29, 2022 in which the toppers of Arts, Science, Commerce, Home Science, Economics, Yoga, Psychology, Maths and English were honored with badges. An Extension Lecture on 'Skills for Midas Touch' was also organized under the able guidance of , Dr. Meenu Jain and Convener, Dr. Anita Moudgil in which Ms. Indu Aggarwal was the Chief guest from "Disha for Success". An MOU regarding Skill development of students was also signed.