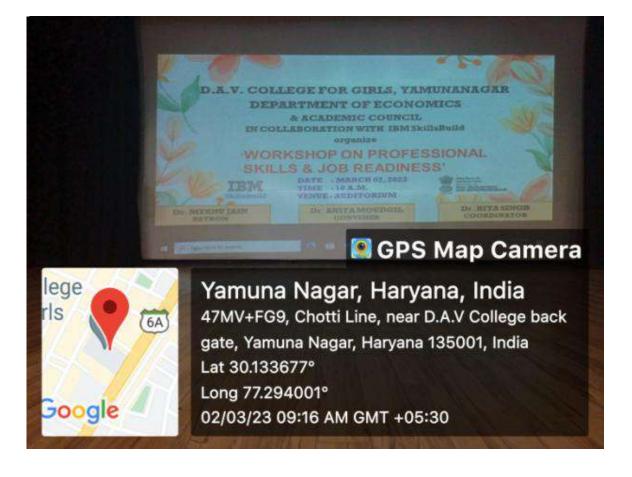

# Ministry of Education # Meenu Jain # Vineet Tomer # Rachna Soni

डीएवी गल्स कॉलेज के अर्थशास्त्र विभाग व एकेडमिक काउंसिल की ओर से व्यवसाय कौशल एवं नौकरी की तत्परता विषय पर एक्सटेंशन लेक्चर का आयोजन किया गया। आईबीएम स्किल्स बिल्ड दिल्ली से आई ट्रेनर शिखा व महिमा छात्राओं को रिज्यूम तैयार करने व आॅन लाइन नौकरियों खोजने के बारे में विस्तार से जानकारी दी। वहीं एक सोच नई सोच एनजीओ के प्रधान शशि गुप्ता ने छात्राओं को सरकार द्वारा संचालित योजनाओं के बारे में बताया। कॉलेज प्रिंसिपल डॉ मीनू जैन ने कार्यक्रम की अध्यक्षता की। कार्यक्रम का आयोजन अर्थशास्त्र विभाग की एसोसिएट प्रोफेसर डॉ अनीता मौदगिल की देखरेख में हुआ। शिखा ने कहा किसी भी अच्छी कंपनी में चयन के लिए व्यावसायिक कौशल का होना बेहद जरूरी है। उन्होंने छात्राओं को बेहतरीन रिज्यूम तैयार करने के टिप्स भी दिए। उन्होंने कहा कि रिज्यूम एक ऐसा दस्तावेज होता है जिसका उपयोग एक व्यक्ति द्वारा अपना बैकग्राउंड, कौशल तथा प्राप्तियों को दर्शाने के लिए किया जताा है। रिज्यूम में व्यक्तिगत जानकारी के अलावा शैक्षिक, कार्य-अनुभव, प्राप्त इनाम व सम्मान, रुची, सॉफ्ट स्किल्स आदि के बारे में संक्षेप विवरण देना जरूरी होता है। इसके अलावा उन्होंने साक्षात्कार के दौरान पूछे गए प्रश्नों के उत्तर देने के बारे में भी विस्तार से जानकारी दी।

# NOTICE

Academic Council is organising an extension lecture on the topic Skills For Midas Touch on 29th November 2022 at 10:30 a.m. in the college auditorium. All the students of academic council must be present in the auditorium at 10:30 a.m.