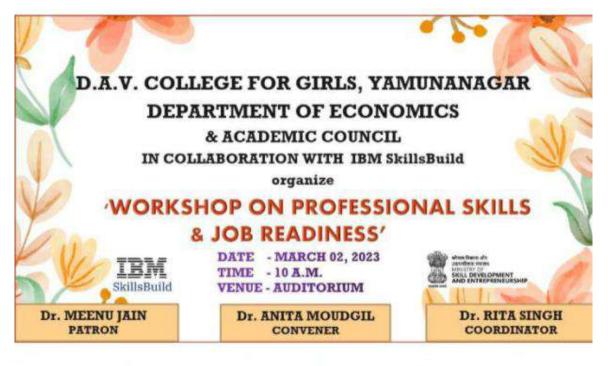

For improving the functioning of the Council, feedback is taken from students.

| S.No. | activity | Theme of the<br>Activity/ Name of<br>the Guest                                                                    | In Collaboration                                                                                 | Date of<br>activity  | Class                                                                                                                                                                                                    | Total<br>students |
|-------|----------|-------------------------------------------------------------------------------------------------------------------|--------------------------------------------------------------------------------------------------|----------------------|----------------------------------------------------------------------------------------------------------------------------------------------------------------------------------------------------------|-------------------|
| 1.    | Ceremony | Honoring the Star<br>of the Stars<br>(Guest-Mrs. Indu<br>Aggarwal<br>Founder- <b>Disha for</b><br><b>Success)</b> |                                                                                                  | November<br>29, 2022 | B.A.<br>B.A. Hons.(Eco, Eng, Maths,<br>Psy)<br>Mass Comm.<br>B.Com.<br>BCA<br>B.Sc. (Home Sc, Fashion<br>Designing, Medical, Non<br>Medical, Computer Science<br>&Applications)<br>M.A. (Eco, Eng, Yoga) | 75                |
| 2.    |          | Skills For Midas<br>Touch<br>(Resource person -<br>Mrs. Indu Aggarwal<br>Founder-<br><b>Disha for Success)</b>    | Department of<br>Economics                                                                       | November<br>29, 2022 |                                                                                                                                                                                                          | 250               |
| 3.    | Workshop | Readiness<br>(Ms. Shikha, Ms.                                                                                     | IBM Skills Build<br>(An Initiative of<br>Ministry of Skill<br>Development &<br>Entrepreneurship) | March 02,<br>2023    | B.A. II, III<br>B.A. (Hons. Eco, Psy, Eng) I,<br>II, III<br>M.A. Eco, HRVE                                                                                                                               | 350               |

DAVCollege For Girls, YamunaNagar 2 Mar · 🕥

# Ministry of Education # Meenu Jain # Vineet Tomer # Rachna Soni

डीएवी गल्स कॉलेज के अर्थशास्त्र विभाग व एकेडमिक काउंसिल की ओर से व्यवसाय कौशल एवं नौकरी की तत्परता विषय पर एक्सटेंशन लेक्चर का आयोजन किया गया। आईबीएम स्किल्स बिल्ड दिल्ली से आई ट्रेनर शिखा व महिमा छात्राओं को रिज्यूम तैयार करने व आॅन लाइन नौकरियों खोजने के बारे में विस्तार से जानकारी दी। वहीं एक सोच नई सोच एनजीओ के प्रधान शशि गुप्ता ने छात्राओं को सरकार द्वारा संचालित योजनाओं के बारे में बताया। कॉलेज प्रिंसिपल डॉ मीनू जैन ने कार्यक्रम की अध्यक्षता की। कार्यक्रम का आयोजन अर्थशास्त्र विभाग की एसोसिएट प्रोफेसर डॉ अनीता मौदगिल की देखरेख में हुआ। शिखा ने कहा किसी भी अच्छी कंपनी में चयन के लिए व्यावसायिक कौशल का होना बेहद जरूरी है। उन्होंने छात्राओं को बेहतरीन रिज्यूम तैयार करने के टिप्स भी दिए। उन्होंने कहा कि रिज्यूम एक ऐसा दस्तावेज होता है जिसका उपयोग एक व्यक्ति द्वारा अपना बैकग्राउंड, कौशल तथा प्राप्तियों को दर्शाने के लिए किया जताा है। रिज्यूम में व्यक्तिगत जानकारी के अलावा शैक्षिक, कार्य-अनुभव, प्राप्त इनाम व सम्मान, रुची, सॉफ्ट स्किल्स आदि के बारे में संक्षेप विवरण देना जरूरी होता है। इसके अलावा उन्होंने साक्षात्कार के दौरान पूछे गए प्रश्नों के उत्तर देने के बारे में भी विस्तार से जानकारी दी।