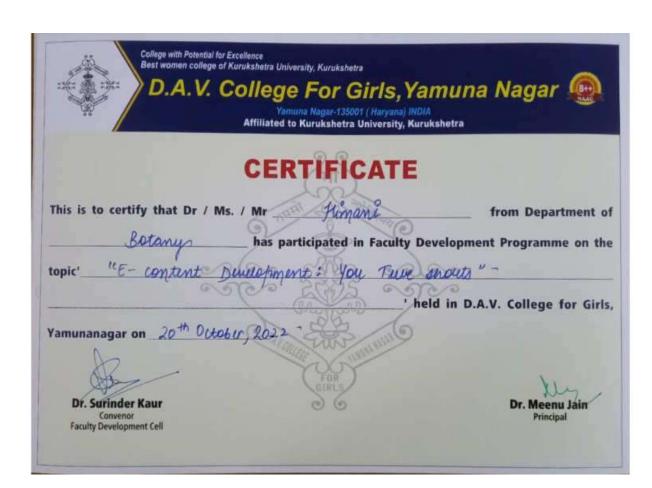

### DAV COLLEGE FOR GIRLS, YAMUNA NAGAR

- 6.3.4 Number of teachers undergoing online/face-to-face Faculty development Programmes (FDP) during the year (Professional Development Programmes, Orientation / Induction Programmes, Refresher Course, Short Term Course etc.)
- 6.3.4.1 Total number of teachers attending professional development Programmes viz., Orientation / Induction Programme, Refresher Course, Short Term Course during the year

| Dates       | Title of the Professional Development Programme | No. of Participants |
|-------------|-------------------------------------------------|---------------------|
| 05-09- 2022 | "Shikshak Parv"- FDP Cum Orientation Programme  | 74                  |