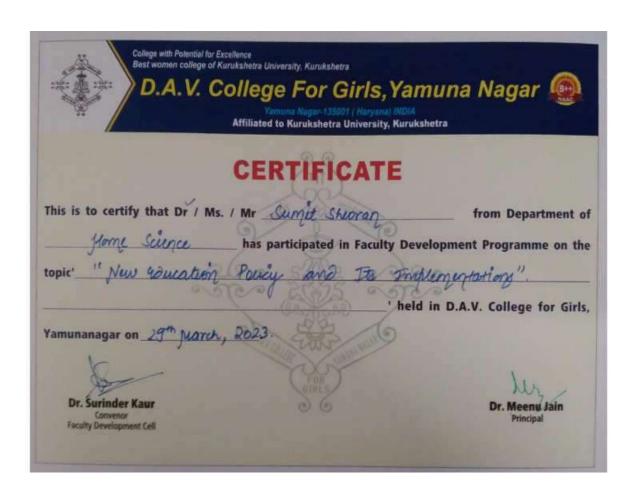

|



























































This is to certify that Dr / Ms. / Mr Aming shauna from Department of Constitute Sc. & Application has participated in Faculty Development Programme on the topic' "New Goucation Policy and De Implementations".

' held in D.A.V. College for Girls,

Yamunanagar on 29th purch (2023

Dr. Surinder Kaur Convenor Faculty Development Cell























| This is to certify that Dr / Ms. / | Mr Richa                    | from Department of