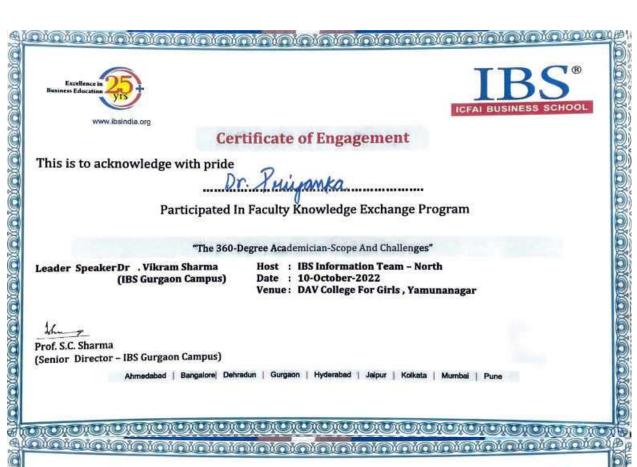

### DAV COLLEGE FOR GIRLS, YAMUNA NAGAR

- 6.3.4 Number of teachers undergoing online/face-to-face Faculty development Programmes (FDP) during the year (Professional Development Programmes, Orientation / Induction Programmes, Refresher Course, Short Term Course etc.)
- 6.3.4.1 Total number of teachers attending professional development Programmes viz., Orientation / Induction Programme, Refresher Course, Short Term Course during the year

| Dates       | Title of the Professional Development Programme | No. of Participants |
|-------------|-------------------------------------------------|---------------------|
| 05-09- 2022 | "Shikshak Parv"- FDP Cum Orientation Programme  | 74                  |