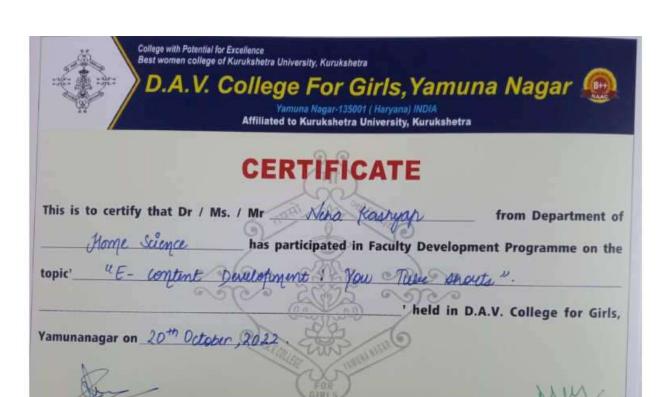

### **Faculty Development Program**

### CERTIFICATE OF PARTICIPATION

awarded to Nena Dr./Ms./Mr. for successful completion of Faculty Development Program on the topic " (Together Towards Tomorrow) der Kam enor, FDP Cell ge For Girls. Yamuna Nagar "Our desire is to make Academic Professional Development a seamless part of the institutional fabric" **Faculty Development Program** CERTIFICATE OF PARTICIPATION awarded to Dr./Ms./Mr. Sumanika for successful completion of Faculty Development Program on the topic " Together Towards Tomorrows Date: September 5, 2012.