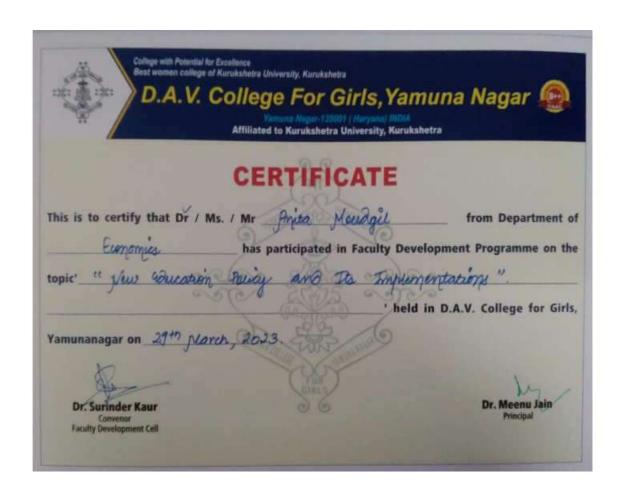

|



























































This is to certify that Dr / Ms. / Mr Aming shauna from Department of Constitute Sc. & Application has participated in Faculty Development Programme on the topic' "New Goucation Policy and De Implementations".

' held in D.A.V. College for Girls,

Yamunanagar on 29th purch (2023

Dr. Surinder Kaur Convenor Faculty Development Cell























| This is to certify that Dr / Ms. / | Mr Richa                    | from Department of