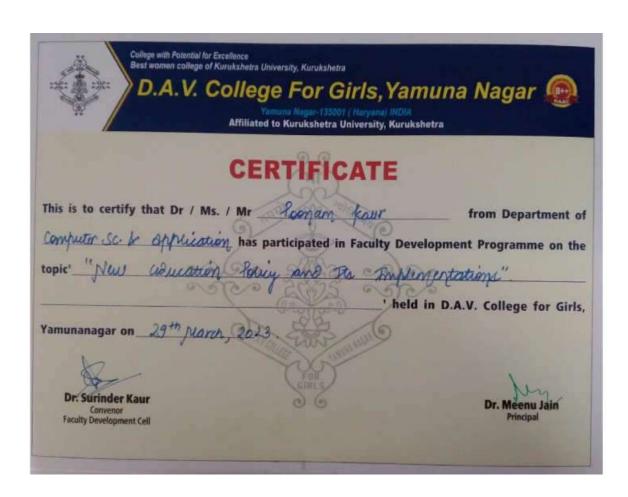

### DAV COLLEGE FOR GIRLS, YAMUNA NAGAR

- 6.3.4 Number of teachers undergoing online/face-to-face Faculty development Programmes (FDP) during the year (Professional Development Programmes, Orientation / Induction Programmes, Refresher Course, Short Term Course etc.)
- 6.3.4.1 Total number of teachers attending professional development Programmes viz., Orientation / Induction Programme, Refresher Course, Short Term Course during the year

| Dates       | Title of the Professional Development Programme | No. of Participants |
|-------------|-------------------------------------------------|---------------------|
| 05-09- 2022 | "Shikshak Parv"- FDP Cum Orientation Programme  | 74                  |