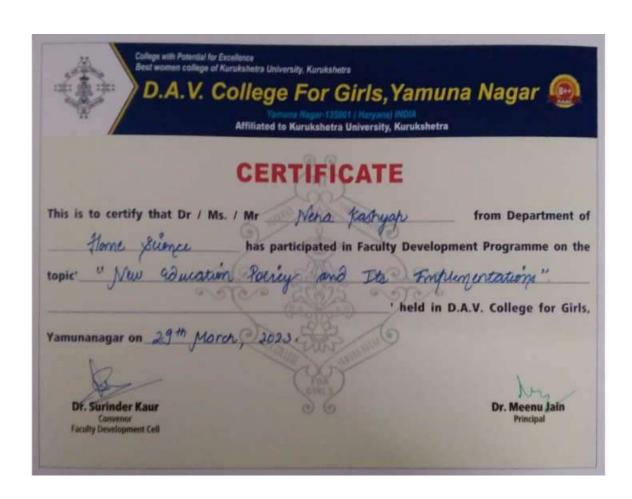

|



























































This is to certify that Dr / Ms. / Mr Aming shauna from Department of Constitute Sc. & Application has participated in Faculty Development Programme on the topic' "New Goucation Policy and De Implementations".

' held in D.A.V. College for Girls,

Yamunanagar on 29th purch (2023

Dr. Surinder Kaur Convenor Faculty Development Cell























| This is to certify that Dr / Ms. / | Mr Richa                    | from Department of