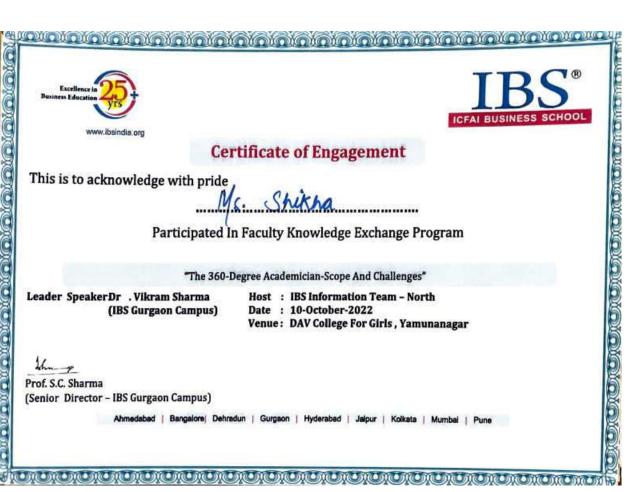

### DAV COLLEGE FOR GIRLS, YAMUNA NAGAR

- 6.3.4 Number of teachers undergoing online/face-to-face Faculty development Programmes (FDP) during the year (Professional Development Programmes, Orientation / Induction Programmes, Refresher Course, Short Term Course etc.)
- 6.3.4.1 Total number of teachers attending professional development Programmes viz., Orientation / Induction Programme, Refresher Course, Short Term Course during the year

| Dates       | Title of the Professional Development Programme | No. of Participants |
|-------------|-------------------------------------------------|---------------------|
| 05-09- 2022 | "Shikshak Parv"- FDP Cum Orientation Programme  | 74                  |