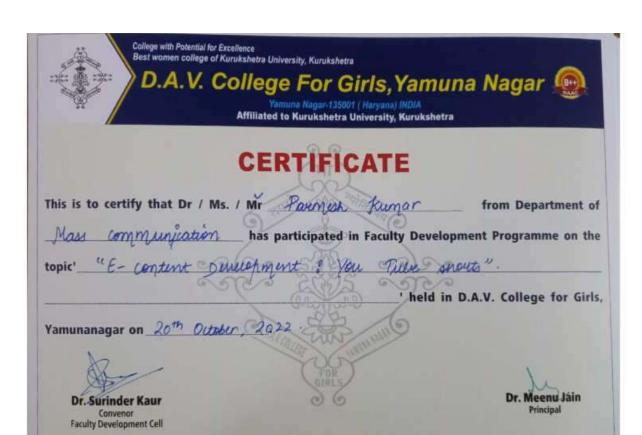

## **Faculty Development Program**

### CERTIFICATE OF PARTICIPATION

awarded to

Dr./Ms./Mr. Sunit

for successful completion of Faculty Development Program on the topic "

Together Towards Tomorraw)

Date: September .5, 2032

Dr. Abba Khetarpal Officiating Principal