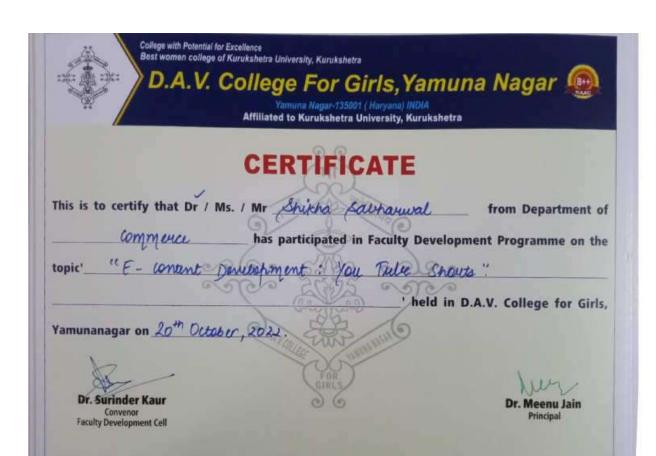

### DAV COLLEGE FOR GIRLS, YAMUNA NAGAR

- 6.3.4 Number of teachers undergoing online/face-to-face Faculty development Programmes (FDP) during the year (Professional Development Programmes, Orientation / Induction Programmes, Refresher Course, Short Term Course etc.)
- 6.3.4.1 Total number of teachers attending professional development Programmes viz., Orientation / Induction Programme, Refresher Course, Short Term Course during the year

| Dates       | Title of the Professional Development Programme | No. of Participants |
|-------------|-------------------------------------------------|---------------------|
| 05-09- 2022 | "Shikshak Parv"- FDP Cum Orientation Programme  | 74                  |