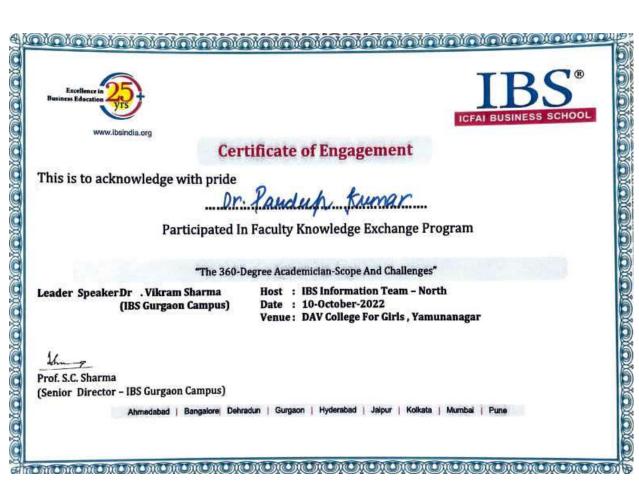

### DAV COLLEGE FOR GIRLS, YAMUNA NAGAR

- 6.3.4 Number of teachers undergoing online/face-to-face Faculty development Programmes (FDP) during the year (Professional Development Programmes, Orientation / Induction Programmes, Refresher Course, Short Term Course etc.)
- 6.3.4.1 Total number of teachers attending professional development Programmes viz., Orientation / Induction Programme, Refresher Course, Short Term Course during the year

| Dates       | Title of the Professional Development Programme | No. of Participants |
|-------------|-------------------------------------------------|---------------------|
| 05-09- 2022 | "Shikshak Parv"- FDP Cum Orientation Programme  | 74                  |