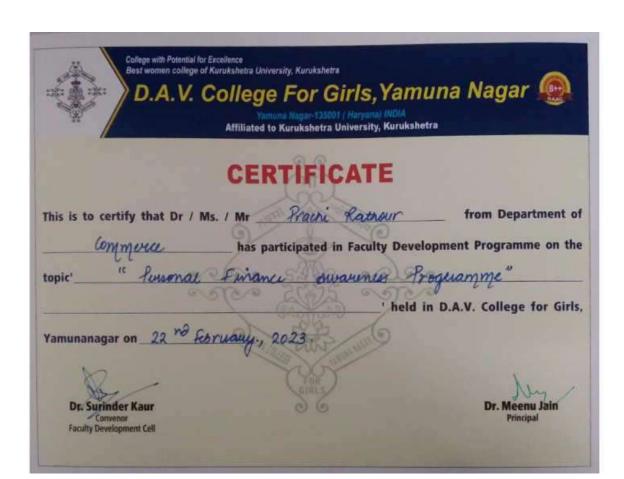

### DAV COLLEGE FOR GIRLS, YAMUNA NAGAR

- 6.3.4 Number of teachers undergoing online/face-to-face Faculty development Programmes (FDP) during the year (Professional Development Programmes, Orientation / Induction Programmes, Refresher Course, Short Term Course etc.)
- 6.3.4.1 Total number of teachers attending professional development Programmes viz., Orientation / Induction Programme, Refresher Course, Short Term Course during the year

| Dates       | Title of the Professional Development Programme | No. of Participants |
|-------------|-------------------------------------------------|---------------------|
| 05-09- 2022 | "Shikshak Parv"- FDP Cum Orientation Programme  | 74                  |

Attendance sheet Of FDP(5th September, 2022)

| S.no | Name             | Department                | Designation         | College ID    | Signature Sign (Rec.)                                   |
|------|------------------|---------------------------|---------------------|---------------|---------------------------------------------------------|
| 01   | Kanike Goyal     | Mathematics               | Aux Eros            | 129569        | maline reline                                           |
| 02   | Shalini chrobing | Psychology                | Associate Professos | 128536        |                                                         |
| 03   | Sangerta Goll    | Mathematics               | _do - 8             | 128534        | Sypel aim                                               |
| 04   | Avantika         | MLT                       | Asst-Proffcusor     | 131482        | throng in                                               |
| 05   | Himani           | Botany                    | u oo                | 131486        | throng in                                               |
| 06   | Raini            | IMB U                     | 4)                  | 131483        | later the                                               |
| 07   | Redta            | botany                    | и                   | 131485        | - Aug                                                   |
| 08   | foonam           | Zpology                   | 4                   | 131487        | Poorians in                                             |
| 09   | Saneha           | Completed Science         | ft                  | access of the | 3/melos sinelas<br>Colaria Gulakla<br>Colaria gy-Touris |
| 10   | Vishakha,        | - P et                    | 1 11                |               | Vislakle Julakly                                        |
| 11.  | rcita surgy.     | ENGLIFER                  | Associate Pro.      | 128537        | Z. wigy-Tour                                            |
| 12.  | Kingn charm      | a Hitudi                  | 11 0                | 128539        | a contraction                                           |
| 13.  | Parley           | Comb-sw                   | Asst Prof.          | 131501        | Politica Danies                                         |
| 14.  | CHETRA SHARMA    | COMP SCP. & APPL.         | ASSL. PROF.         | 131493        |                                                         |
| 15.  | Mantu Therfiel   | COMP SO & App             | Asst Prof           | 131494        | Office ONO                                              |
| 16.  | Ritiko /         | Commerca                  | Asst: Prof.         | 129570        | Slacus                                                  |
| 17.  | Moj Geeta Shaems | English -                 | Assb. Pry:          | 128551        | - William - I                                           |
| 18.  | Ms. Lovely Roj   | English                   | Asst. pool.         | 128547        | denly/2                                                 |
| 19   | Dr Nitasha Raja  | English                   | Asst- Plag.         | 129085        | Tilacha Himan                                           |
| 30.  | Vijit Sharma     | Home - Science            | Aget Drat.          | 131519        | Note Man -                                              |
| 21   | Midli Chabre     | Festion Designing         | Aut (nd)            | 131491        | marie throp hi                                          |
| 22   | Neha Kashyab     | Home - Schence.           | Assit. I from       | 131518        | Charles Carried                                         |
| 23.  | Shymee Kambai    | Home-Science              | Assit and           |               | A Court SI                                              |
| 24   | Inela o          | Public Admn.              | Acces Perlo         | 131504        | Judy Judani                                             |
| 25   | Komal Rani       | History                   | Assit prof          | 131517        | Komol Rani Komal Kani                                   |
| 26   | Urwashi Kambas   | Fashion Theighing English | Assit. Brot-        | 131505        | Journey County Theory                                   |
| 27.  | Jyoti            | English J                 | Asst. Prof.         | 131545        | Typo the Title She                                      |
| 28.  | Kamalyeot        | Hospitality mgt           | And Val             | 131549        | 104 7007 / 40                                           |
| 29   | Vandaha some     | Chemiston o               | Assistant Potleror  | 12/5/4        | yanda Rome Com                                          |
| 30   | Naina            | Togis                     | Guest faculty       |               | Wahn for                                                |
|      |                  | 0 0 1                     | der second          | 1 1           | - ho                                                    |
|      |                  |                           | 1                   | 1-11-11       |                                                         |