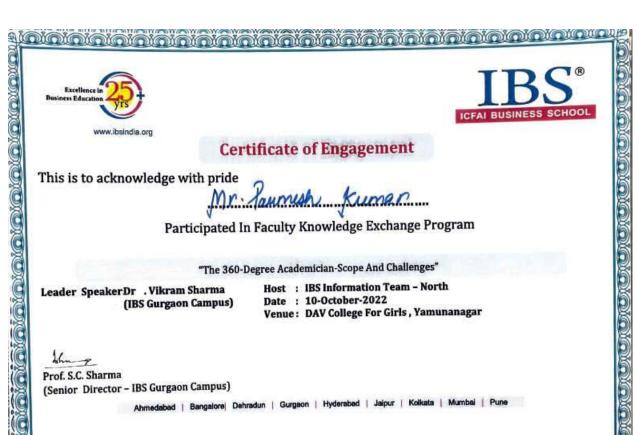

In Faculty Knowledge Exchange Program

"The 360-Degree Academician-Scope And Challenges"

Leader SpeakerDr . Vikram Sharma

Host : IBS Information Team - North

(IBS Gurgaon Campus)

Date: 10-October-2022

Venue: DAV College For Girls, Yamunanagar

John 7 Prof. S.C. Sharma

(Senior Director - IBS Gurgaon Campus)

Ahmedabad | Bangalore | Dehradun | Gurgaon | Hyderabad | Jaipur | Kolkata | Mumbai | Pune

















"The 360-Degree Academician-Scope And Challenges"

Leader SpeakerDr . Vikram Sharma

Host : IBS Information Team - North

(IBS Gurgaon Campus)

Date: 10-October-2022

Venue: DAV College For Girls, Yamunanagar

Prof. S.C. Sharma

(Senior Director - IBS Gurgaon Campus)

Ahmedabed | Bangalore | Dehradun | Gurgaon | Hyderabad | Jaipur | Kolkata | Mumbai | Pune









































### **Certificate of Engagement**

This is to acknowledge with pride

Dr. Sunnder Kaur

Participated In Faculty Knowledge Exchange Program

"The 360-Degree Academician-Scope And Challenges"

Leader SpeakerDr . Vikram Sharma Host : IBS Information Team - North

(IBS Gurgaon Campus) Date : 10-October-2022

Venue: DAV College For Girls, Yamunanagar

Prof. S.C. Sharma

(Senior Director - IBS Gurgaon Campus)

Ahmedabad | Bangalore Dehradun | Gurgaon | Hyderabad | Jaipur | Kolkata | Mumbai | Pune































Ahmedabad | Bangalore Dehradun | Gurgaon | Hyderabad | Jaipur | Kolkata | Mumbal | Pune





#### **Certificate of Engagement**

This is to acknowledge with pride

Ms. Nena

Participated In Faculty Knowledge Exchange Program

"The 360-Degree Academici