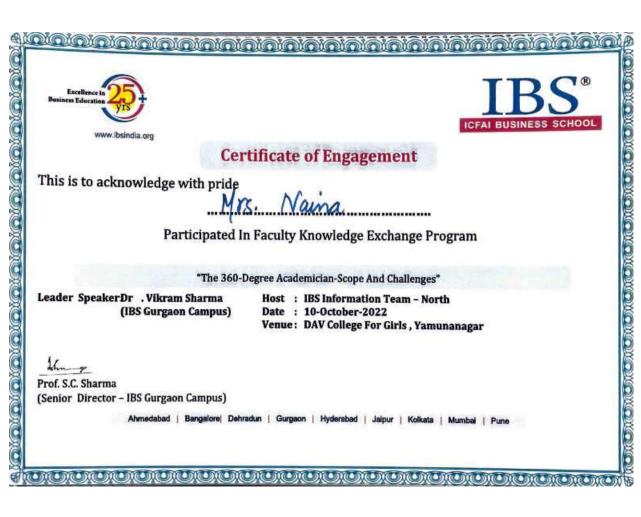

### DAV COLLEGE FOR GIRLS, YAMUNA NAGAR

- 6.3.4 Number of teachers undergoing online/face-to-face Faculty development Programmes (FDP) during the year (Professional Development Programmes, Orientation / Induction Programmes, Refresher Course, Short Term Course etc.)
- 6.3.4.1 Total number of teachers attending professional development Programmes viz., Orientation / Induction Programme, Refresher Course, Short Term Course during the year

| Dates       | Title of the Professional Development Programme | No. of Participants |
|-------------|-------------------------------------------------|---------------------|
| 05-09- 2022 | "Shikshak Parv"- FDP Cum Orientation Programme  | 74                  |