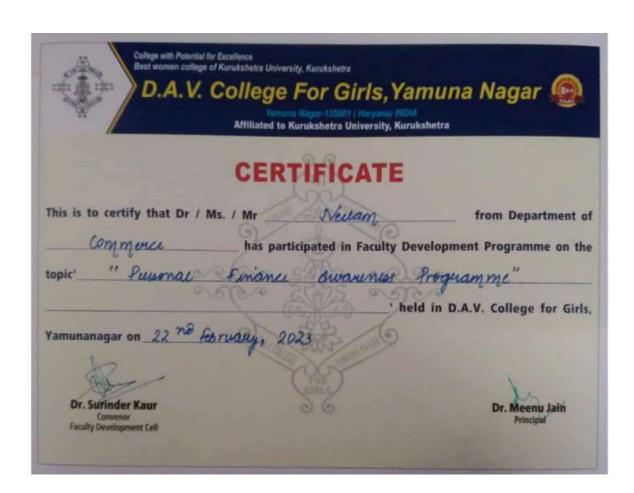

### CERTIFICATE OF PARTICIPATION

awarded to Dr./Ms./Mr. Neclam for successful completion of Faculty Development Program on the topic " Together Towards Tomorrow) Dr. Abba Khetarpal Officiating Principal

inder Kam

D.A.V. College For Girls. Yamuna Nagar Yamuna Nagar-135001 (Haryana) INDIA Affilated to Kurukshetra University, Kurkshetra

"Our desire is to make Academic Professional Development a seamless part of the institutional fabric"