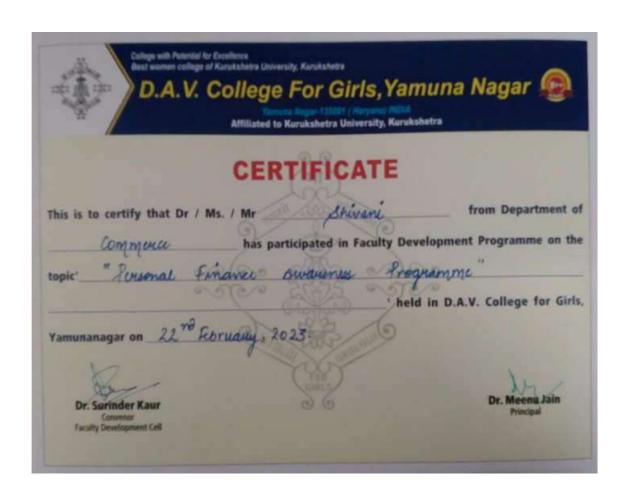

### DAV COLLEGE FOR GIRLS, YAMUNA NAGAR

- 6.3.4 Number of teachers undergoing online/face-to-face Faculty development Programmes (FDP) during the year (Professional Development Programmes, Orientation / Induction Programmes, Refresher Course, Short Term Course etc.)
- 6.3.4.1 Total number of teachers attending professional development Programmes viz., Orientation / Induction Programme, Refresher Course, Short Term Course during the year

| Dates       | Title of the Professional Development Programme | No. of Participants |
|-------------|-------------------------------------------------|---------------------|
| 05-09- 2022 | "Shikshak Parv"- FDP Cum Orientation Programme  | 74                  |

Attendance sheet Of FDP(5th September, 2022)

| S.no | Name             | Department                | Designation         | College ID    | Signature Sign (Rec.)                                   |
|------|------------------|---------------------------|---------------------|---------------|---------------------------------------------------------|
| 01   | Kanike Goyal     | Mathematics               | Aux Eros            | 129569        | maline reline                                           |
| 02   | Shalini chrobing | Psychology                | Associate Professos | 128536        |                                                         |
| 03   | Sangerta Goll    | Mathematics               | _do - 8             | 128534        | Sypel aim                                               |
| 04   | Avantika         | MLT                       | Asst-Proffcusor     | 131482        | throng in                                               |
| 05   | Himani           | Botany                    | u oo                | 131486        | throng in                                               |
| 06   | Raini            | IMB U                     | 4)                  | 131483        | later the                                               |
| 07   | Redta            | botany                    | и                   | 131485        | - Aug                                                   |
| 08   | foonam           | Zpology                   | 4                   | 131487        | Poorians in                                             |
| 09   | Saneha           | Completed Science         | ft                  | access of the | 3/melos sinelas<br>Colaria Gulakla<br>Colaria gy-Touris |
| 10   | Vishakha,        | - P et                    | 1 11                |               | Vislakle Julakly                                        |
| 11.  | rcita surgy.     | ENGLIFER                  | Associate Pro.      | 128537        | Z. wigy-Tour                                            |
| 12.  | Kingn charm      | a Hitudi                  | 11 0                | 128539        | a contraction                                           |
| 13.  | Parley           | Comb-sw                   | Asst Prof.          | 131501        | Politica Danies                                         |
| 14.  | CHETRA SHARMA    | COMP SCP. & APPL.         | ASSL. PROF.         | 131493        |                                                         |
| 15.  | Mantu Therfiel   | COMP SO & App             | Asst Prof           | 131494        | Office ONO                                              |
| 16.  | Ritiko /         | Commerca                  | Asst: Prof.         | 129570        | Slacus                                                  |
| 17.  | Moj Geeta Shaems | English -                 | Assb. Pry:          | 128551        | - William - I                                           |
| 18.  | Ms. Lovely Roj   | English                   | Asst. pool.         | 128547        | denly/2                                                 |
| 19   | Dr Nitasha Raja  | English                   | Asst- Plag.         | 129085        | Tilacha Himan                                           |
| 30.  | Vijit Sharma     | Home - Science            | Aget Drat.          | 131519        | Note Man -                                              |
| 21   | Midli Chabre     | Festion Designing         | Aut (nd)            | 131491        | marie throp hi                                          |
| 22   | Neha Kashyab     | Home - Schence.           | Assit. I from       | 131518        | Charles Carried                                         |
| 23.  | Shymee Kambai    | Home-Science              | Assit and           |               | A Court SI                                              |
| 24   | Inela o          | Public Admn.              | Acces Perlo         | 131504        | Judy Judani                                             |
| 25   | Komal Rani       | History                   | Assit prof          | 131517        | Komol Rani Komal Kani                                   |
| 26   | Urwashi Kambas   | Fashion Theighing English | Assit. Brot-        | 131505        | Journey County Theory                                   |
| 27.  | Jyoti            | English J                 | Asst. Prof.         | 131545        | Typo the Title She                                      |
| 28.  | Kamalyeot        | Hospitality mgt           | And Val             | 131549        | 104 7007 / 40                                           |
| 29   | Vandaha some     | Chemiston o               | Assistant Potleror  | 12/5/4        | yanda Rome Com                                          |
| 30   | Naina            | Togis                     | Guest faculty       |               | Wahn for                                                |
|      |                  | 0 0 1                     | der second          | 1 1           | - ho                                                    |
|      |                  |                           | 1                   | 1-11-11       |                                                         |