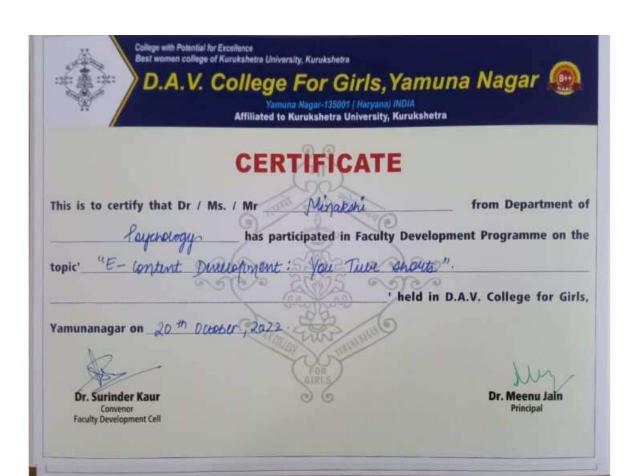

### CERTIFICATE OF PARTICIPATION

awarded to

Dr./Ms./Mr. Jupakshi

for successful completion of Faculty Development Program on the topic "

13 ( Tegether Towards Temorrow)

Date: Suttember 5, 2022