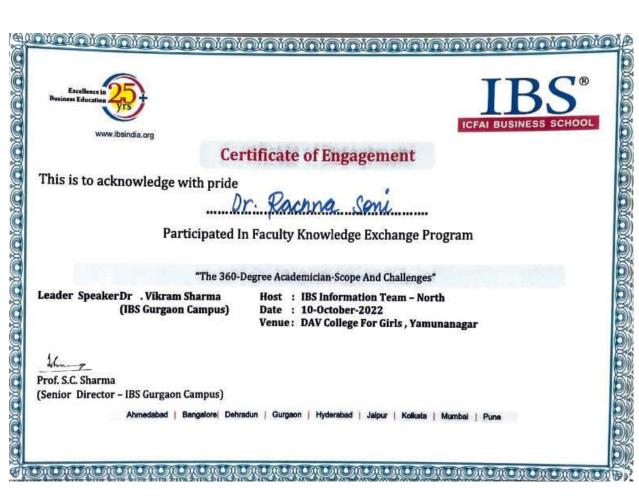

ty Knowledge Exchange Program

"The 360-Degree Academician-Scope And Challenges"

Leader SpeakerDr . Vikram Sharma

Host : IBS Information Team - North

(IBS Gurgaon Campus)

Date: 10-October-2022

Venue: DAV College For Girls, Yamunanagar

John 7 Prof. S.C. Sharma

(Senior Director - IBS Gurgaon Campus)

Ahmedabad | Bangalore | Dehradun | Gurgaon | Hyderabad | Jaipur | Kolkata | Mumbai | Pune

















"The 360-Degree Academician-Scope And Challenges"

Leader SpeakerDr . Vikram Sharma

Host : IBS Information Team - North

(IBS Gurgaon Campus)

Date: 10-October-2022

Venue: DAV College For Girls, Yamunanagar

Prof. S.C. Sharma

(Senior Director - IBS Gurgaon Campus)

Ahmedabed | Bangalore | Dehradun | Gurgaon | Hyderabad | Jaipur | Kolkata | Mumbai | Pune









































### **Certificate of Engagement**

This is to acknowledge with pride

Dr. Sunnder Kaur

Participated In Faculty Knowledge Exchange Program

"The 360-Degree Academician-Scope And Challenges"

Leader SpeakerDr . Vikram Sharma Host : IBS Information Team - North

(IBS Gurgaon Campus) Date : 10-October-2022

Venue: DAV College For Girls, Yamunanagar

Prof. S.C. Sharma

(Senior Director - IBS Gurgaon Campus)

Ahmedabad | Bangalore Dehradun | Gurgaon | Hyderabad | Jaipur | Kolkata | Mumbai | Pune































Ahmedabad | Bangalore Dehradun | Gurgaon | Hyderabad | Jaipur | Kolkata | Mumbal | Pune





#### **Certificate of Engagement**

This is to acknowledge with pride

Ms. Nena

Participated In Faculty Knowledge Exchange Program

"The 360-Degree Academician-Scope