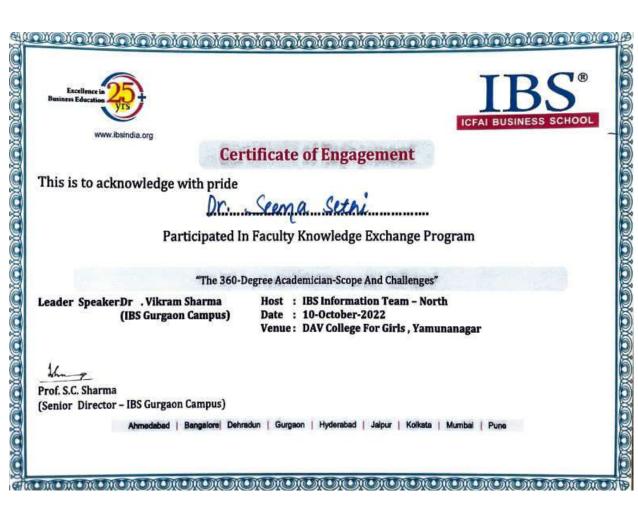

### DAV COLLEGE FOR GIRLS, YAMUNA NAGAR

- 6.3.4 Number of teachers undergoing online/face-to-face Faculty development Programmes (FDP) during the year (Professional Development Programmes, Orientation / Induction Programmes, Refresher Course, Short Term Course etc.)
- 6.3.4.1 Total number of teachers attending professional development Programmes viz., Orientation / Induction Programme, Refresher Course, Short Term Course during the year

| Dates       | Title of the Professional Development Programme | No. of Participants |
|-------------|-------------------------------------------------|---------------------|
| 05-09- 2022 | "Shikshak Parv"- FDP Cum Orientation Programme  | 74                  |