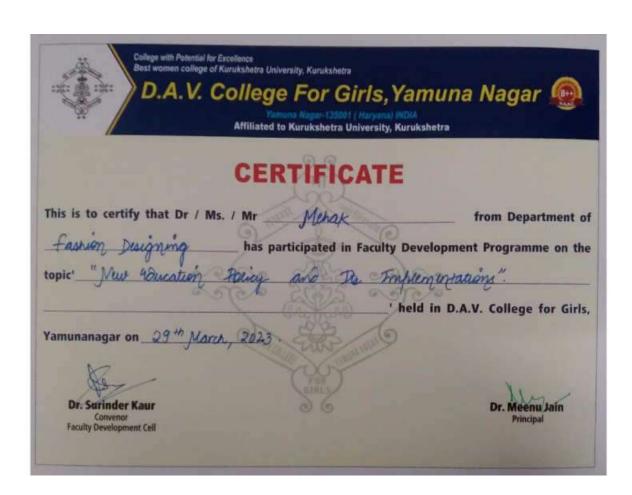

### DAV COLLEGE FOR GIRLS, YAMUNA NAGAR

- 6.3.4 Number of teachers undergoing online/face-to-face Faculty development Programmes (FDP) during the year (Professional Development Programmes, Orientation / Induction Programmes, Refresher Course, Short Term Course etc.)
- 6.3.4.1 Total number of teachers attending professional development Programmes viz., Orientation / Induction Programme, Refresher Course, Short Term Course during the year

| Dates       | Title of the Professional Development Programme | No. of Participants |
|-------------|-------------------------------------------------|---------------------|
| 05-09- 2022 | "Shikshak Parv"- FDP Cum Orientation Programme  | 74                  |