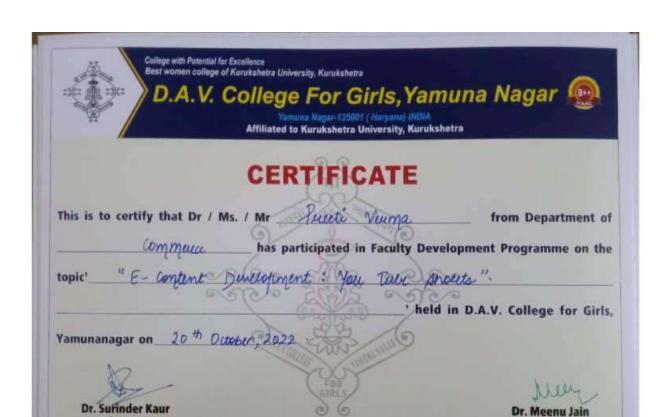

### DAV COLLEGE FOR GIRLS, YAMUNA NAGAR

- 6.3.4 Number of teachers undergoing online/face-to-face Faculty development Programmes (FDP) during the year (Professional Development Programmes, Orientation / Induction Programmes, Refresher Course, Short Term Course etc.)
- 6.3.4.1 Total number of teachers attending professional development Programmes viz., Orientation / Induction Programme, Refresher Course, Short Term Course during the year

| Dates       | Title of the Professional Development Programme | No. of Participants |
|-------------|-------------------------------------------------|---------------------|
| 05-09- 2022 | "Shikshak Parv"- FDP Cum Orientation Programme  | 74                  |