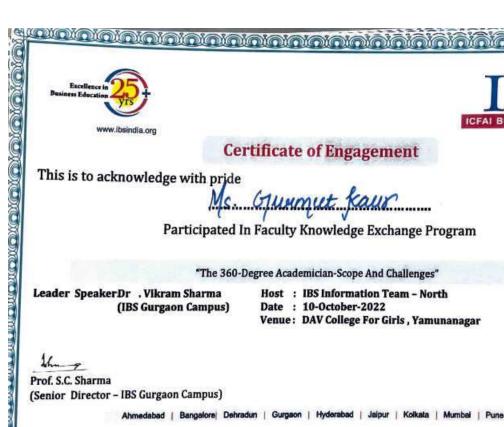

### DAV COLLEGE FOR GIRLS, YAMUNA NAGAR

- 6.3.4 Number of teachers undergoing online/face-to-face Faculty development Programmes (FDP) during the year (Professional Development Programmes, Orientation / Induction Programmes, Refresher Course, Short Term Course etc.)
- 6.3.4.1 Total number of teachers attending professional development Programmes viz., Orientation / Induction Programme, Refresher Course, Short Term Course during the year

| Dates       | Title of the Professional Development Programme | No. of Participants |
|-------------|-------------------------------------------------|---------------------|
| 05-09- 2022 | "Shikshak Parv"- FDP Cum Orientation Programme  | 74                  |