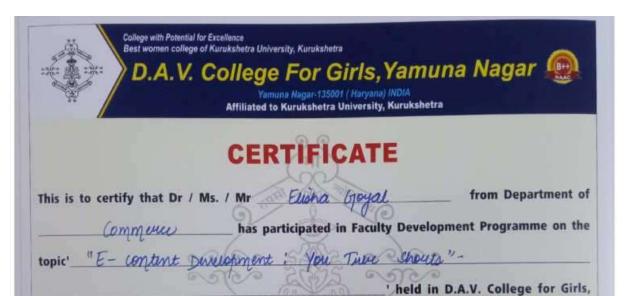

## **Faculty Development Program**

### CERTIFICATE OF PARTICIPATION

awarded to

Dr./Ms./Mr. Sunit

for successful completion of Faculty Development Program on the topic "

Together Towards Tomorraw)

Date: September .5, 2032

Dr. Abba Khetarpal Officiating Principal