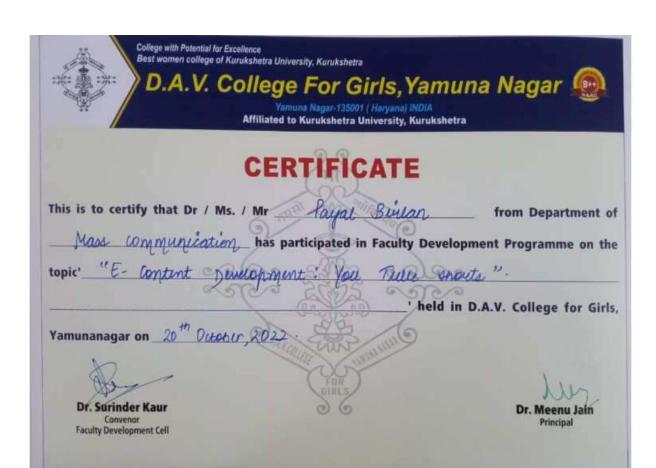

s to certify that Dr                          | As. / Mr Manusha Gpel from Department                    |
|-----------------------------------------------------|----------------------------------------------------------|
| Chimistry                                           | has participated in Faculty Development Programme on the |
| topic' "E- content                                  | pendopment: You Take snorts".                            |
|                                                     | held in D.A.V. College for Girl                          |
| Yamunanagar on 20 th                                | our, 2012                                                |
| Dr. Surinder Kaur Convenor Faculty Development Cell | Dr. Meenu Jain<br>Principal                              |













| This is to certify that Dr / Ms. / Mr               | 9/1          | kunar from                   | n Department of             |
|-----------------------------------------------------|--------------|------------------------------|-----------------------------|
| Yamunanagar on 20th Outsbur, &                      |              | Tule snorts"' held in D.A.V. | College for Girls,          |
| Dr. Surinder Kaur Convenor Faculty Development Cell | CIBE<br>GIBE |                              | Dr. Meenu Jáin<br>Principal |

| This is to certify that                                                | 9 / 0             | in Faculty Deve | from Department of           |
|------------------------------------------------------------------------|-------------------|-----------------|-----