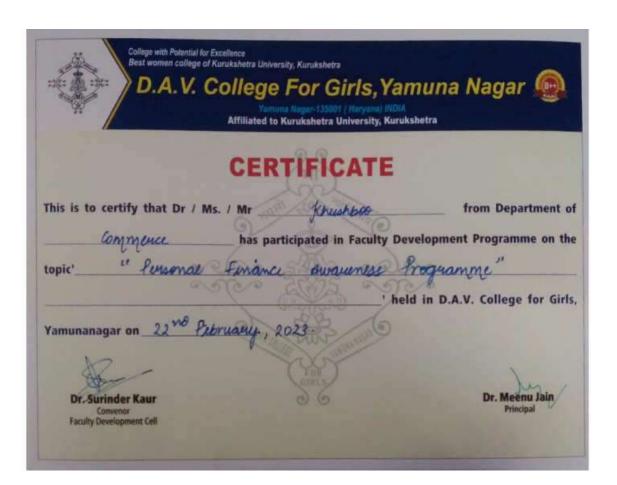

---------------------|--------------------------------|--------------------------------|
| Commerce                     |                                |                                |
| topic' "Pusenal Fin          | ance swaveness Programm        | e".                            |
|                              | hel                            | d in D.A.V. College for Girls, |
| Yamunanagar on22 nd A        | bruary, 2022.                  |                                |
|                              | FOR                            | 100                            |
|                              | GIRLS                          | Dr. Manustain                  |

Dr. Surinder Kaur Convenor Faculty Development Cell Dr. Meenu Jain Principal



















































| lis is to certify the | The second of th | 3 17     | Faculty Developme | from Department<br>nt Programme on t |
|-----------------------|------------------------------------------------------------------------------------------------------------------------------------------------------------------------------------------------------------------------------------------------------------------------------------------------------------------------------------------------------------------------------------------------------------------------------------------------------------------------------------------------------------------------------------------------------------------------------------------------------------------------------------------------------------------------