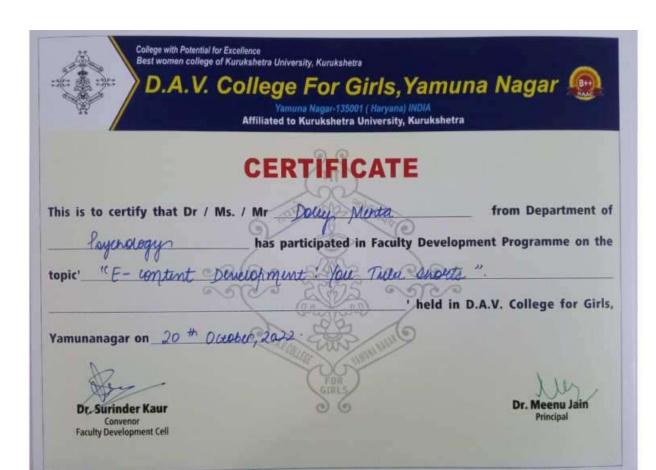

is to certify that Dr                          | As. / Mr Manusha Gpel from Department                    |
|-----------------------------------------------------|----------------------------------------------------------|
| Chimistry                                           | has participated in Faculty Development Programme on the |
| topic' "E- content                                  | pendopment: You Take snorts".                            |
|                                                     | held in D.A.V. College for Girl                          |
| Yamunanagar on 20 th                                | our, 2012                                                |
| Dr. Surinder Kaur Convenor Faculty Development Cell | Dr. Meenu Jain<br>Principal                              |













| This is to certify that Dr / Ms. / Mr               | 9/1          | kunar from                   | n Department of             |
|-----------------------------------------------------|--------------|------------------------------|-----------------------------|
| Yamunanagar on 20th Outsbur, &                      |              | Tule snorts"' held in D.A.V. | College for Girls,          |
| Dr. Surinder Kaur Convenor Faculty Development Cell | CIBE<br>GIBE |                              | Dr. Meenu Jáin<br>Principal |

| This is to certify that                                                | 9 / 0             | in Faculty Deve | from Department of           |
|------------------------------------------------------------------------|-------------------|-----------------|---