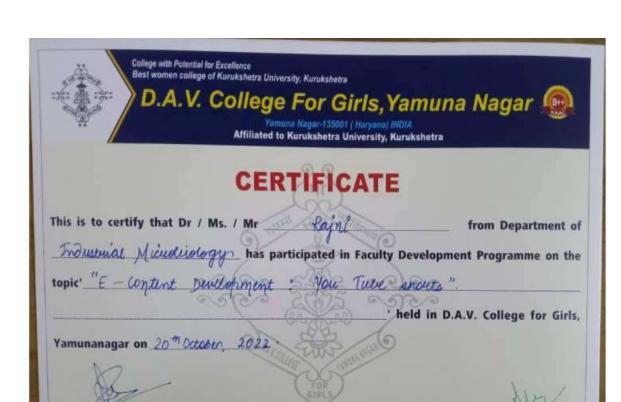

## **Faculty Development Program**

### CERTIFICATE OF PARTICIPATION

awarded to

Dr./Ms./Mr. Sunit

for successful completion of Faculty Development Program on the topic "

Together Towards Tomorraw)

Date: September .5, 2032

Dr. Abba Khetarpal Officiating Principal