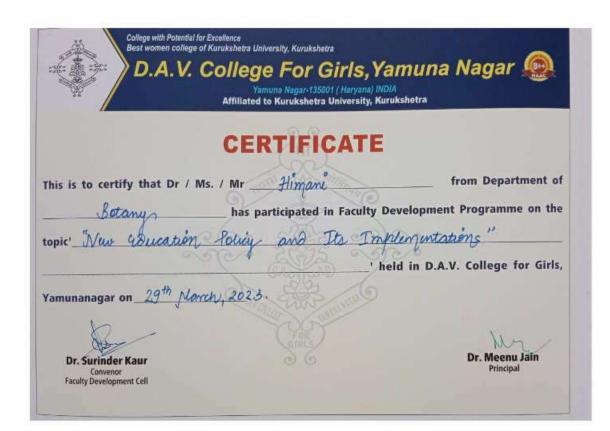

Attendance sheet Of FDP(5th September, 2022)

| S.no | Name             | Department                | Designation         | College ID    | Signature Sign (Rec.)                                   |
|------|------------------|---------------------------|---------------------|---------------|---------------------------------------------------------|
| 01   | Kanike Goyal     | Mathematics               | Aux Eros            | 129569        | maline reline                                           |
| 02   | Shalini chrobing | Psychology                | Associate Professos | 128536        |                                                         |
| 03   | Sangerta Goll    | Mathematics               | _do - 8             | 128534        | Sypel aim                                               |
| 04   | Avantika         | MLT                       | Asst-Proffcusor     | 131482        | throng in                                               |
| 05   | Himani           | Botany                    | u oo                | 131486        | throng in                                               |
| 06   | Raini            | IMB U                     | 4)                  | 131483        | later the                                               |
| 07   | Redta            | botany                    | и                   | 131485        | - Aug                                                   |
| 08   | foonam           | Zpology                   | 4                   | 131487        | Poorians in                                             |
| 09   | Saneha           | Completed Science         | ft                  | access of the | 3/melos sinelas<br>Colaria Gulakla<br>Colaria gy-Touris |
| 10   | Vishakha,        | - P et                    | 1 11                |               | Vislakle Julakly                                        |
| 11.  | rcita surgy.     | ENGLIFER                  | Associate Pro.      | 128537        | Z. wigy-Tour                                            |
| 12.  | Kingn charm      | a Hitudi                  | 11 0                | 128539        | a contraction                                           |
| 13.  | Parley           | Comb-sw                   | Asst Prof.          | 131501        | Politica Danies                                         |
| 14.  | CHETRA SHARMA    | COMP SCP. & APPL.         | ASSL. PROF.         | 131493        |                                                         |
| 15.  | Mantu Therfiel   | COMP SO & App             | Asst Prof           | 131494        | Office ONO                                              |
| 16.  | Ritiko /         | Commerca                  | Asst: Prof.         | 129570        | Slacus                                                  |
| 17.  | Moj Geeta Shaems | English -                 | Assb. Pry:          | 128551        | - William - I                                           |
| 18.  | Ms. Lovely Roj   | English                   | Asst. pool.         | 128547        | denly/2                                                 |
| 19   | Dr Nitasha Raja  | English                   | Asst- Plag.         | 129085        | Tilacha Himan                                           |
| 30.  | Vijit Sharma     | Home - Science            | Aget Drat.          | 131519        | Note Man -                                              |
| 21   | Midli Chabre     | Festion Designing         | Aut (nd)            | 131491        | marie throp hi                                          |
| 22   | Neha Kashyab     | Home - Schence.           | Assit. I from       | 131518        | Charles Carried                                         |
| 23.  | Shymee Kambai    | Home-Science              | Assit and           |               | A Court SI                                              |
| 24   | Inela o          | Public Admn.              | Acces Perlo         | 131504        | Judy Judani                                             |
| 25   | Komal Rani       | History                   | Assit prof          | 131517        | Komol Rani Komal Kani                                   |
| 26   | Urwashi Kambas   | Fashion Theighing English | Assit. Brot-        | 131505        | Journey County Theory                                   |
| 27.  | Jyoti            | English J                 | Asst. Prof.         | 131545        | Typo the Title She                                      |
| 28.  | Kamalyeot        | Hospitality mgt           | And Val             | 131549        | 104 7007 / 40                                           |
| 29   | Vandaha some     | Chemiston o               | Assistant Potleror  | 12/5/4        | yanda Rome Com                                          |
| 30   | Naina            | Togis                     | Guest faculty       |               | Wahn for                                                |
|      |                  | 0 0 1                     | der second          | 1 1           | - ho                                                    |
|      |                  |                           | 1                   | 1-11-11       |                                                         |