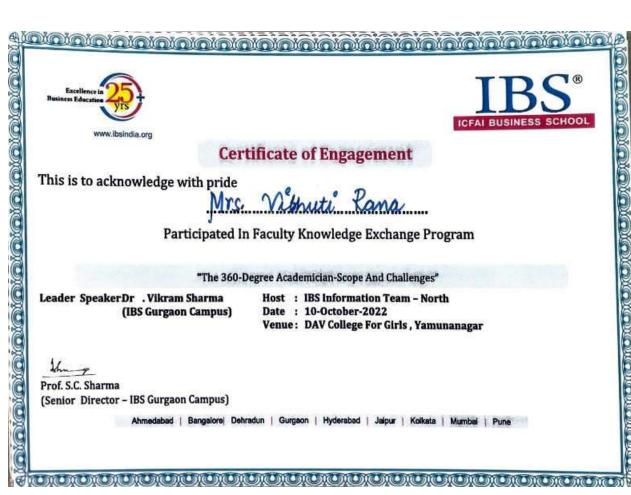

### DAV COLLEGE FOR GIRLS, YAMUNA NAGAR

- 6.3.4 Number of teachers undergoing online/face-to-face Faculty development Programmes (FDP) during the year (Professional Development Programmes, Orientation / Induction Programmes, Refresher Course, Short Term Course etc.)
- 6.3.4.1 Total number of teachers attending professional development Programmes viz., Orientation / Induction Programme, Refresher Course, Short Term Course during the year

| Dates       | Title of the Professional Development Programme | No. of Participants |
|-------------|-------------------------------------------------|---------------------|
| 05-09- 2022 | "Shikshak Parv"- FDP Cum Orientation Programme  | 74                  |