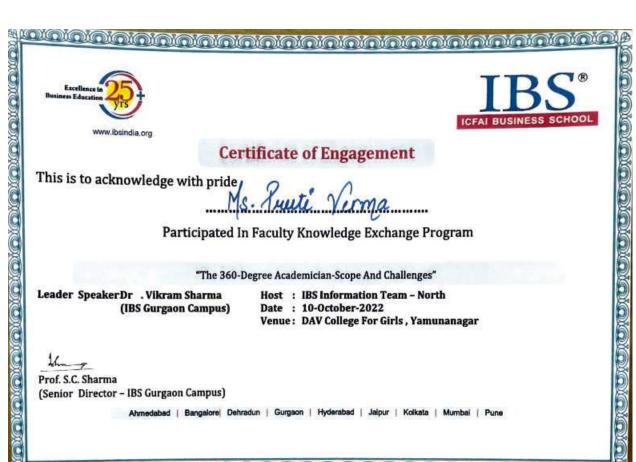

### DAV COLLEGE FOR GIRLS, YAMUNA NAGAR

- 6.3.4 Number of teachers undergoing online/face-to-face Faculty development Programmes (FDP) during the year (Professional Development Programmes, Orientation / Induction Programmes, Refresher Course, Short Term Course etc.)
- 6.3.4.1 Total number of teachers attending professional development Programmes viz., Orientation / Induction Programme, Refresher Course, Short Term Course during the year

| Dates       | Title of the Professional Development Programme | No. of Participants |
|-------------|-------------------------------------------------|---------------------|
| 05-09- 2022 | "Shikshak Parv"- FDP Cum Orientation Programme  | 74                  |