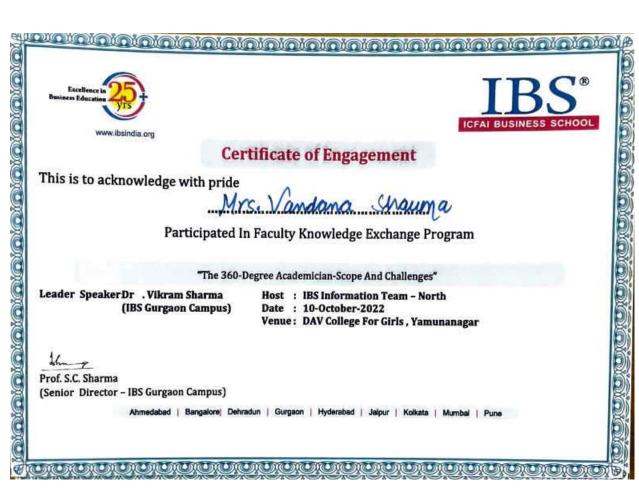

### DAV COLLEGE FOR GIRLS, YAMUNA NAGAR

- 6.3.4 Number of teachers undergoing online/face-to-face Faculty development Programmes (FDP) during the year (Professional Development Programmes, Orientation / Induction Programmes, Refresher Course, Short Term Course etc.)
- 6.3.4.1 Total number of teachers attending professional development Programmes viz., Orientation / Induction Programme, Refresher Course, Short Term Course during the year

| Dates       | Title of the Professional Development Programme | No. of Participants |
|-------------|-------------------------------------------------|---------------------|
| 05-09- 2022 | "Shikshak Parv"- FDP Cum Orientation Programme  | 74                  |