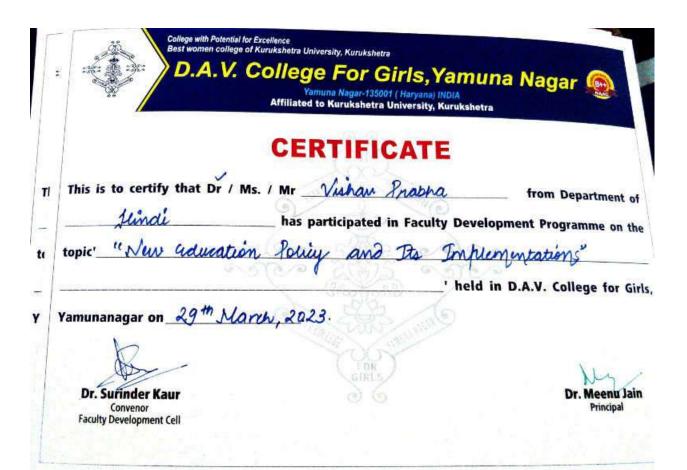

### DAV COLLEGE FOR GIRLS, YAMUNA NAGAR

- 6.3.4 Number of teachers undergoing online/face-to-face Faculty development Programmes (FDP) during the year (Professional Development Programmes, Orientation / Induction Programmes, Refresher Course, Short Term Course etc.)
- 6.3.4.1 Total number of teachers attending professional development Programmes viz., Orientation / Induction Programme, Refresher Course, Short Term Course during the year

| Dates       | Title of the Professional Development Programme | No. of Participants |
|-------------|-------------------------------------------------|---------------------|
| 05-09- 2022 | "Shikshak Parv"- FDP Cum Orientation Programme  | 74                  |