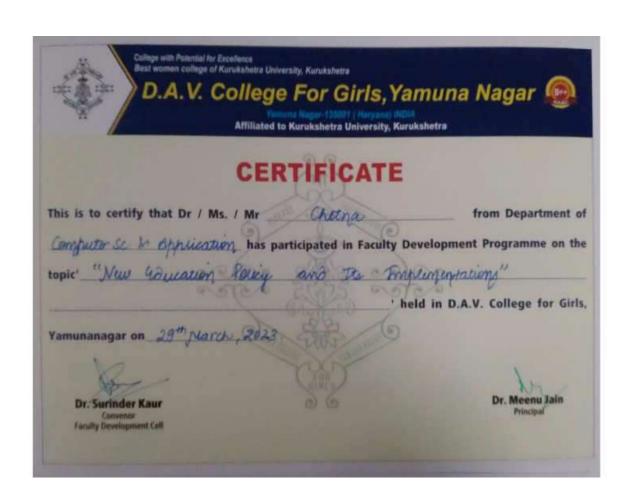

|



























































This is to certify that Dr / Ms. / Mr Aming shauna from Department of Constitute Sc. & Application has participated in Faculty Development Programme on the topic' "New Goucation Policy and De Implementations".

' held in D.A.V. College for Girls,

Yamunanagar on 29th purch (2023

Dr. Surinder Kaur Convenor Faculty Development Cell























| This is to certify that Dr / Ms. / | Mr Richa                    | from Department of