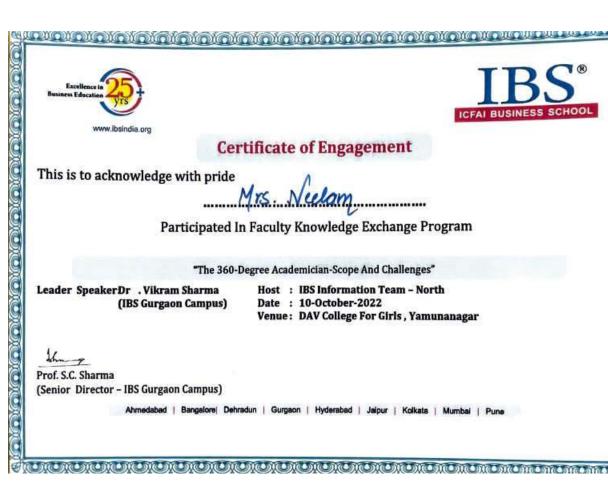

### **Faculty Development Program**

### CERTIFICATE OF PARTICIPATION

awarded to Dr./Ms./Mr. Neclam for successful completion of Faculty Development Program on the topic " Together Towards Tomorrow) Dr. Abba Khetarpal Officiating Principal

inder Kam

D.A.V. College For Girls. Yamuna Nagar Yamuna Nagar-135001 (Haryana) INDIA Affilated to Kurukshetra University, Kurkshetra

"Our desire is to make Academic Professional Development a seamless part of the institutional fabric"