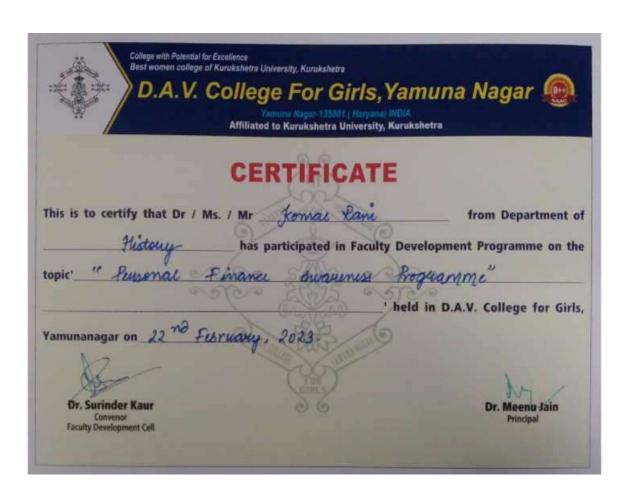

### DAV COLLEGE FOR GIRLS, YAMUNA NAGAR

- 6.3.4 Number of teachers undergoing online/face-to-face Faculty development Programmes (FDP) during the year (Professional Development Programmes, Orientation / Induction Programmes, Refresher Course, Short Term Course etc.)
- 6.3.4.1 Total number of teachers attending professional development Programmes viz., Orientation / Induction Programme, Refresher Course, Short Term Course during the year

| Dates       | Title of the Professional Development Programme | No. of Participants |
|-------------|-------------------------------------------------|---------------------|
| 05-09- 2022 | "Shikshak Parv"- FDP Cum Orientation Programme  | 74                  |

Attendance sheet Of FDP(5th September, 2022)

| S.no | Name             | Department                | Designation         | College ID    | Signature Sign (Rec.)                                   |
|------|------------------|---------------------------|---------------------|---------------|---------------------------------------------------------|
| 01   | Kanike Goyal     | Mathematics               | Aux Eros            | 129569        | maline reline                                           |
| 02   | Shalini chrobing | Psychology                | Associate Professos | 128536        |                                                         |
| 03   | Sangerta Goll    | Mathematics               | _do - 8             | 128534        | Sypel aim                                               |
| 04   | Avantika         | MLT                       | Asst-Proffcusor     | 131482        | throng in                                               |
| 05   | Himani           | Botany                    | u oo                | 131486        | throng in                                               |
| 06   | Raini            | IMB U                     | 4)                  | 131483        | later the                                               |
| 07   | Redta            | botany                    | и                   | 131485        | - Aug                                                   |
| 08   | foonam           | Zpology                   | 4                   | 131487        | Poorians in                                             |
| 09   | Saneha           | Completed Science         | ft                  | access of the | 3/melos sinelas<br>Colaria Gulakla<br>Colaria gy-Touris |
| 10   | Vishakha,        | - P et                    | 1 11                |               | Vislakle Julakly                                        |
| 11.  | rcita surgy.     | ENGLIFER                  | Associate Pro.      | 128537        | Z. wigy-Tour                                            |
| 12.  | Kingn charm      | a Hitudi                  | 11 0                | 128539        | a contraction                                           |
| 13.  | Parley           | Comb-sw                   | Asst Prof.          | 131501        | Politica Danies                                         |
| 14.  | CHETRA SHARMA    | COMP SCP. & APPL.         | ASSL. PROF.         | 131493        |                                                         |
| 15.  | Mantu Therfiel   | COMP SO & App             | Asst Prof           | 131494        | Office ONO                                              |
| 16.  | Ritiko /         | Commerca                  | Asst: Prof.         | 129570        | Slacus                                                  |
| 17.  | Moj Geeta Shaems | English -                 | Assb. Pry:          | 128551        | - William - I                                           |
| 18.  | Ms. Lovely Roj   | English                   | Asst. pool.         | 128547        | denly/2                                                 |
| 19   | Dr Nitasha Raja  | English                   | Asst- Plag.         | 129085        | Tilacha Himan                                           |
| 30.  | Vijit Sharma     | Home - Science            | Aget Drat.          | 131519        | Note Man -                                              |
| 21   | Midli Chabre     | Festion Designing         | Aut (nd)            | 131491        | marie throp hi                                          |
| 22   | Neha Kashyab     | Home - Schence.           | Assit. I from       | 131518        | Charles Carried                                         |
| 23.  | Shymee Kambai    | Home-Science              | Assit and           |               | A Court SI                                              |
| 24   | Inela o          | Public Admn.              | Acces Perlo         | 131504        | Judy Judani                                             |
| 25   | Komal Rani       | History                   | Assit prof          | 131517        | Komol Rani Komal Kani                                   |
| 26   | Urwashi Kambas   | Fashion Theighing English | Assit. Brot-        | 131505        | Journey County Theory                                   |
| 27.  | Jyoti            | English J                 | Asst. Prof.         | 131545        | Typo the Title She                                      |
| 28.  | Kamalyeot        | Hospitality mgt           | And Val             | 131549        | 104 7007 / 40                                           |
| 29   | Vandaha some     | Chemiston o               | Assistant Potleror  | 12/5/4        | yanda Rome Com                                          |
| 30   | Naina            | Togis                     | Guest faculty       |               | Wahn for                                                |
|      |                  | 0 0 1                     | der second          | 1 1           | - ho                                                    |
|      |                  |                           | 1                   | 1-11-11       |                                                         |