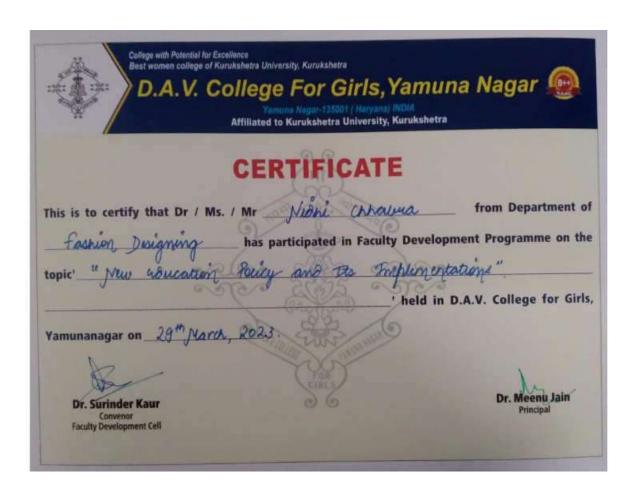

### DAV COLLEGE FOR GIRLS, YAMUNA NAGAR

- 6.3.4 Number of teachers undergoing online/face-to-face Faculty development Programmes (FDP) during the year (Professional Development Programmes, Orientation / Induction Programmes, Refresher Course, Short Term Course etc.)
- 6.3.4.1 Total number of teachers attending professional development Programmes viz., Orientation / Induction Programme, Refresher Course, Short Term Course during the year

| Dates       | Title of the Professional Development Programme | No. of Participants |
|-------------|-------------------------------------------------|---------------------|
| 05-09- 2022 | "Shikshak Parv"- FDP Cum Orientation Programme  | 74                  |