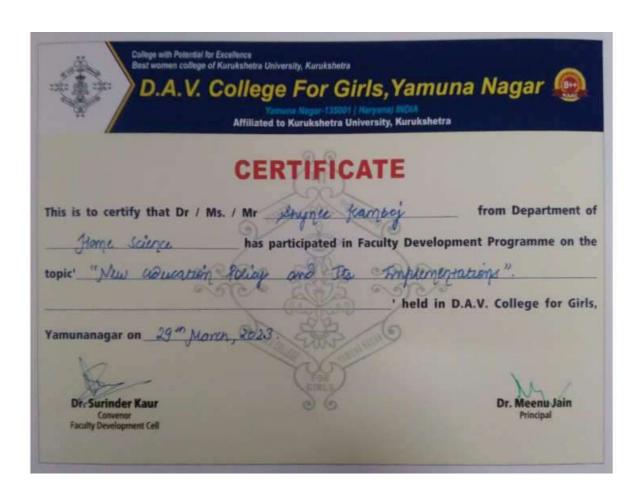

|



























































This is to certify that Dr / Ms. / Mr Aming shauna from Department of Constitute Sc. & Application has participated in Faculty Development Programme on the topic' "New Goucation Policy and De Implementations".

' held in D.A.V. College for Girls,

Yamunanagar on 29th purch (2023

Dr. Surinder Kaur Convenor Faculty Development Cell























| This is to certify that Dr / Ms. / | Mr Richa                    | from Department of