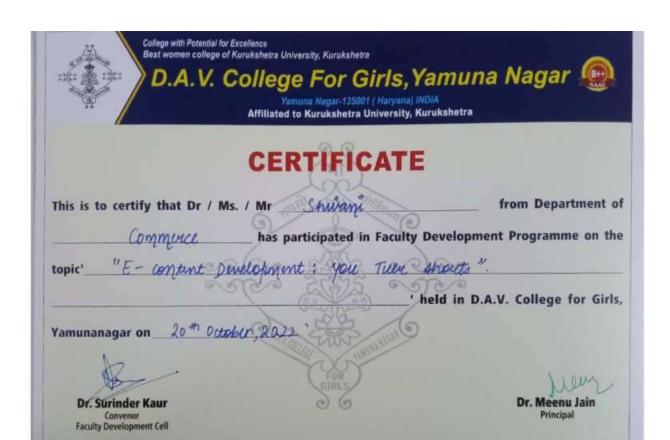

### DAV COLLEGE FOR GIRLS, YAMUNA NAGAR

- 6.3.4 Number of teachers undergoing online/face-to-face Faculty development Programmes (FDP) during the year (Professional Development Programmes, Orientation / Induction Programmes, Refresher Course, Short Term Course etc.)
- 6.3.4.1 Total number of teachers attending professional development Programmes viz., Orientation / Induction Programme, Refresher Course, Short Term Course during the year

| Dates       | Title of the Professional Development Programme | No. of Participants |
|-------------|-------------------------------------------------|---------------------|
| 05-09- 2022 | "Shikshak Parv"- FDP Cum Orientation Programme  | 74                  |