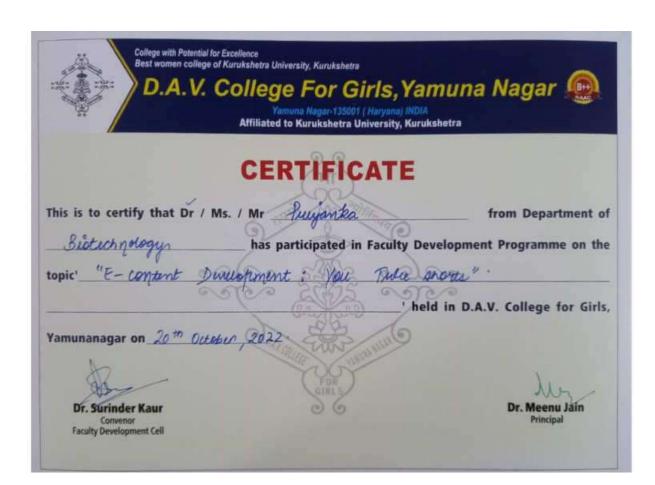

pated in Faculty Developmen     | t Programme on the    |
| topic' "E- contant Development! You Prove Shouts held in D.A. | v. College for Girls, |
| Yamunanagar on 20th Output, 2022                              |                       |
| Dr. Surinder Kaur                                             | Dr. Meenu Jain        |

Faculty Development Cell



| in Faculty Development Programme on the |
|-----------------------------------------|
|                                         |
| Time shouts ".                          |
| 00100                                   |
| held in D.A.V. College for Girls,       |
| 111116                                  |
| Marin .                                 |
| Dr. Meenu Jain<br>Principal             |
|                                         |









| This is to certify that Dr / M                      | Is. / Mr Dashna shauma             | from Department of          |
|-----------------------------------------------------|------------------------------------|-----------------------------|
| Commerce                                            | has participated in Faculty Develo | pment Programme on the      |
| topic' "E- content D                                | everopment: You Prave and          | uts ".                      |
| - 6                                                 | held in                            | D.A.V. College for Girls,   |
| Yamunanagar on 20th 00                              | meur, 2022.                        |                             |
|                                                     |