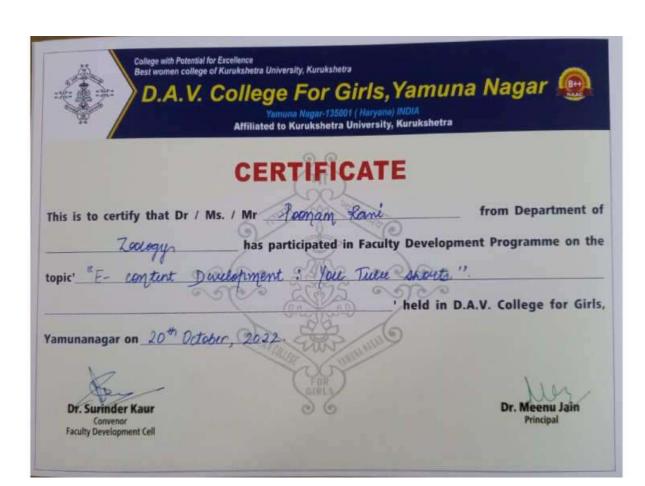

### DAV COLLEGE FOR GIRLS, YAMUNA NAGAR

- 6.3.4 Number of teachers undergoing online/face-to-face Faculty development Programmes (FDP) during the year (Professional Development Programmes, Orientation / Induction Programmes, Refresher Course, Short Term Course etc.)
- 6.3.4.1 Total number of teachers attending professional development Programmes viz., Orientation / Induction Programme, Refresher Course, Short Term Course during the year

| Dates       | Title of the Professional Development Programme | No. of Participants |
|-------------|-------------------------------------------------|---------------------|
| 05-09- 2022 | "Shikshak Parv"- FDP Cum Orientation Programme  | 74                  |