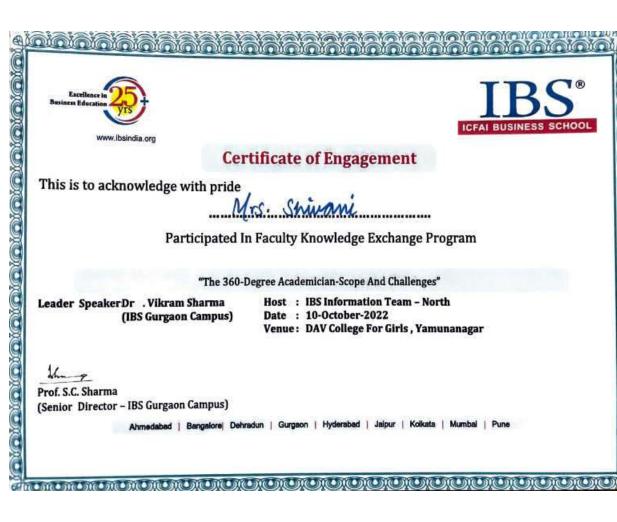

## **Faculty Development Program**

### CERTIFICATE OF PARTICIPATION

awarded to

Dr./Ms./Mr. Sunit

for successful completion of Faculty Development Program on the topic "

Together Towards Tomorraw)

Date: September .5, 2032

Dr. Abba Khetarpal Officiating Principal

"Our desire is to make Academic Professional Development a seamless part of the institutional fabric"