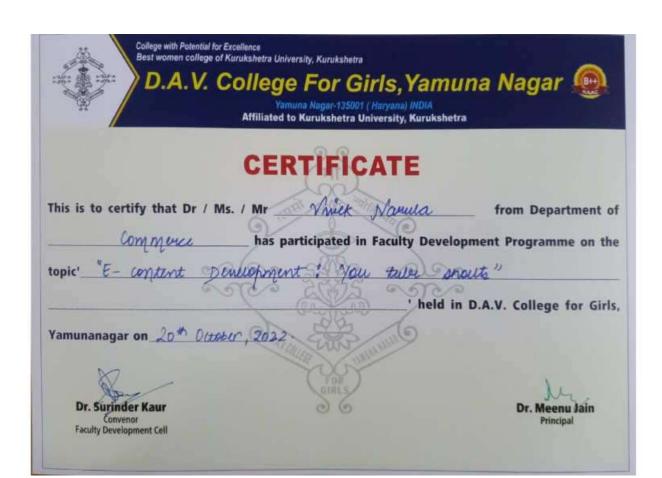

### DAV COLLEGE FOR GIRLS, YAMUNA NAGAR

- 6.3.4 Number of teachers undergoing online/face-to-face Faculty development Programmes (FDP) during the year (Professional Development Programmes, Orientation / Induction Programmes, Refresher Course, Short Term Course etc.)
- 6.3.4.1 Total number of teachers attending professional development Programmes viz., Orientation / Induction Programme, Refresher Course, Short Term Course during the year

| Dates       | Title of the Professional Development Programme | No. of Participants |
|-------------|-------------------------------------------------|---------------------|
| 05-09- 2022 | "Shikshak Parv"- FDP Cum Orientation Programme  | 74                  |