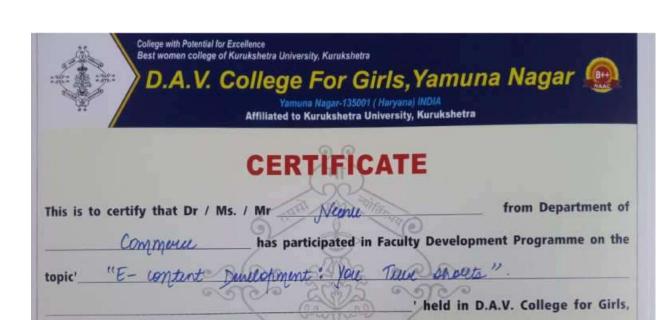

## **Faculty Development Program**

### CERTIFICATE OF PARTICIPATION

awarded to

Dr./Ms./Mr. Sunit

for successful completion of Faculty Development Program on the topic "

Together Towards Tomorraw)

Date: September .5, 2032

Dr. Abba Khetarpal Officiating Principal