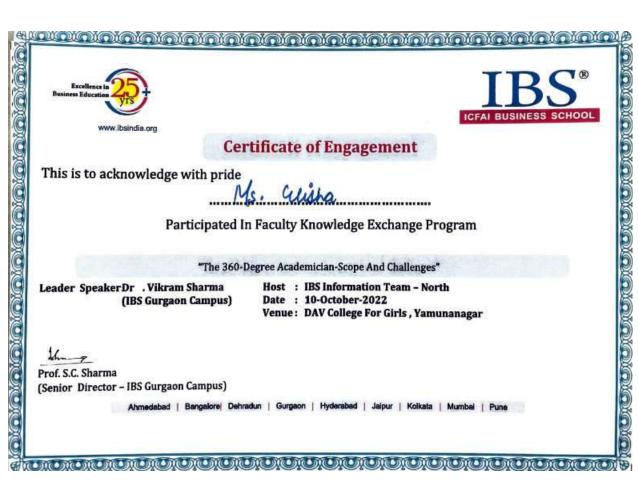

### DAV COLLEGE FOR GIRLS, YAMUNA NAGAR

- 6.3.4 Number of teachers undergoing online/face-to-face Faculty development Programmes (FDP) during the year (Professional Development Programmes, Orientation / Induction Programmes, Refresher Course, Short Term Course etc.)
- 6.3.4.1 Total number of teachers attending professional development Programmes viz., Orientation / Induction Programme, Refresher Course, Short Term Course during the year

| Dates       | Title of the Professional Development Programme | No. of Participants |
|-------------|-------------------------------------------------|---------------------|
| 05-09- 2022 | "Shikshak Parv"- FDP Cum Orientation Programme  | 74                  |