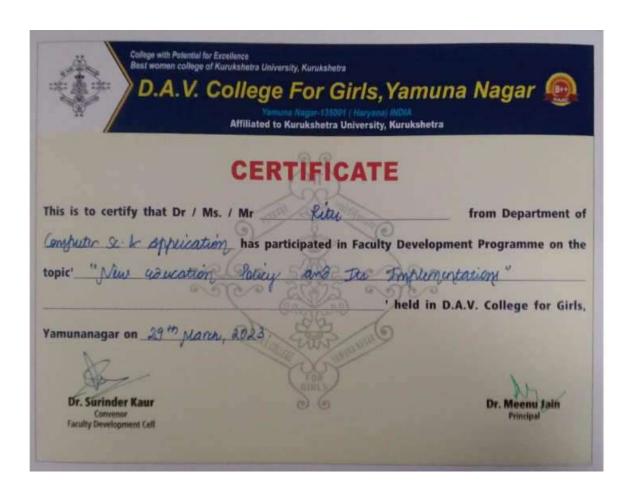

|





| This is to certify that Dr / Ms. | Mr Ribe Rami                          | from Department of     |
|----------------------------------|---------------------------------------|------------------------|
| computer sc r opplication        | has participated in Faculty Developme | nt Programme on the    |
| topic' " New admeation           | folious and Its Implement             | attings"               |
|                                  |                                       | .V. College for Girls, |

Yamunanagar on 29th March, 2023

Dr. Surinder Kaur Convenor Faculty Development Ceil



| Commune                         |                | ed in Faculty Develo | pment Programme on the     |
|---------------------------------|----------------|----------------------|-----------------