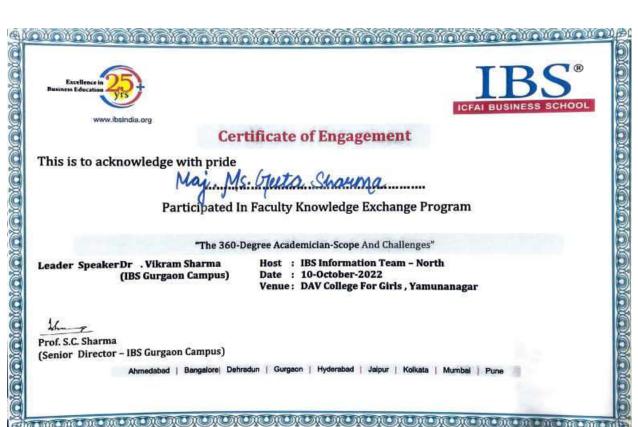

### DAV COLLEGE FOR GIRLS, YAMUNA NAGAR

- 6.3.4 Number of teachers undergoing online/face-to-face Faculty development Programmes (FDP) during the year (Professional Development Programmes, Orientation / Induction Programmes, Refresher Course, Short Term Course etc.)
- 6.3.4.1 Total number of teachers attending professional development Programmes viz., Orientation / Induction Programme, Refresher Course, Short Term Course during the year

| Dates       | Title of the Professional Development Programme | No. of Participants |
|-------------|-------------------------------------------------|---------------------|
| 05-09- 2022 | "Shikshak Parv"- FDP Cum Orientation Programme  | 74                  |