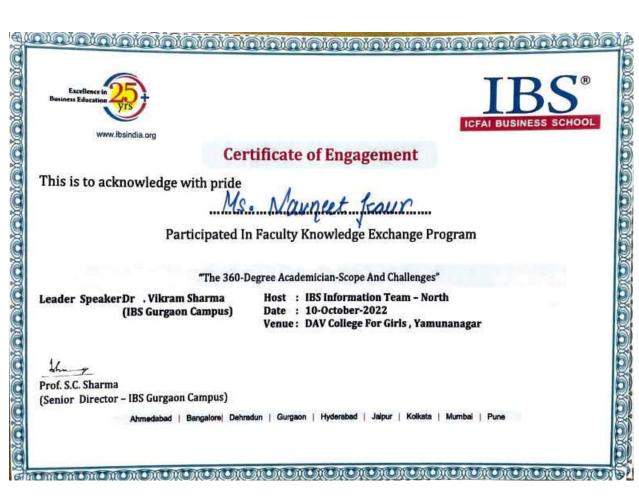

### DAV COLLEGE FOR GIRLS, YAMUNA NAGAR

- 6.3.4 Number of teachers undergoing online/face-to-face Faculty development Programmes (FDP) during the year (Professional Development Programmes, Orientation / Induction Programmes, Refresher Course, Short Term Course etc.)
- 6.3.4.1 Total number of teachers attending professional development Programmes viz., Orientation / Induction Programme, Refresher Course, Short Term Course during the year

| Dates       | Title of the Professional Development Programme | No. of Participants |
|-------------|-------------------------------------------------|---------------------|
| 05-09- 2022 | "Shikshak Parv"- FDP Cum Orientation Programme  | 74                  |