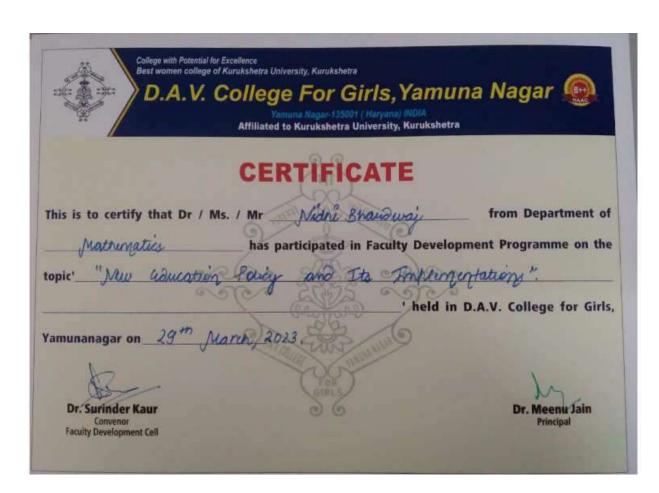

### DAV COLLEGE FOR GIRLS, YAMUNA NAGAR

- 6.3.4 Number of teachers undergoing online/face-to-face Faculty development Programmes (FDP) during the year (Professional Development Programmes, Orientation / Induction Programmes, Refresher Course, Short Term Course etc.)
- 6.3.4.1 Total number of teachers attending professional development Programmes viz., Orientation / Induction Programme, Refresher Course, Short Term Course during the year

| Dates       | Title of the Professional Development Programme | No. of Participants |
|-------------|-------------------------------------------------|---------------------|
| 05-09- 2022 | "Shikshak Parv"- FDP Cum Orientation Programme  | 74                  |