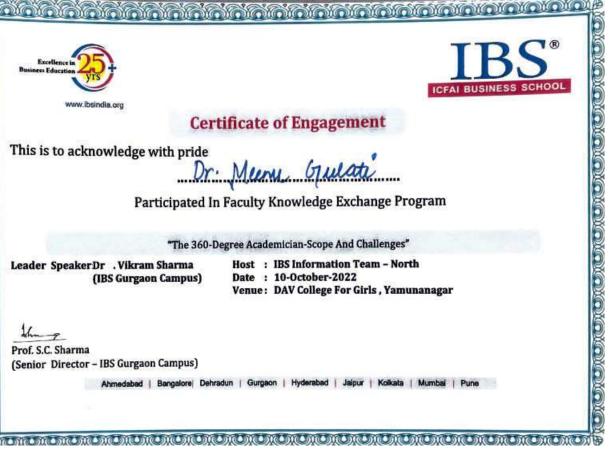

aculty Knowledge Exchange Program

"The 360-Degree Academician-Scope And Challenges"

Leader SpeakerDr . Vikram Sharma

Host : IBS Information Team - North

(IBS Gurgaon Campus)

Date: 10-October-2022

Venue: DAV College For Girls, Yamunanagar

John 7 Prof. S.C. Sharma

(Senior Director - IBS Gurgaon Campus)

Ahmedabad | Bangalore | Dehradun | Gurgaon | Hyderabad | Jaipur | Kolkata | Mumbai | Pune

















"The 360-Degree Academician-Scope And Challenges"

Leader SpeakerDr . Vikram Sharma

Host : IBS Information Team - North

(IBS Gurgaon Campus)

Date: 10-October-2022

Venue: DAV College For Girls, Yamunanagar

Prof. S.C. Sharma

(Senior Director - IBS Gurgaon Campus)

Ahmedabed | Bangalore | Dehradun | Gurgaon | Hyderabad | Jaipur | Kolkata | Mumbai | Pune









































### **Certificate of Engagement**

This is to acknowledge with pride

Dr. Sunnder Kaur

Participated In Faculty Knowledge Exchange Program

"The 360-Degree Academician-Scope And Challenges"

Leader SpeakerDr . Vikram Sharma Host : IBS Information Team - North

(IBS Gurgaon Campus) Date : 10-October-2022

Venue: DAV College For Girls, Yamunanagar

Prof. S.C. Sharma

(Senior Director - IBS Gurgaon Campus)

Ahmedabad | Bangalore Dehradun | Gurgaon | Hyderabad | Jaipur | Kolkata | Mumbai | Pune































Ahmedabad | Bangalore Dehradun | Gurgaon | Hyderabad | Jaipur | Kolkata | Mumbal | Pune





#### **Certificate of Engagement**

This is to acknowledge with pride

Ms. Nena

Participated In Faculty Knowledge Exchange Program

"The 360-Degree Academician-S