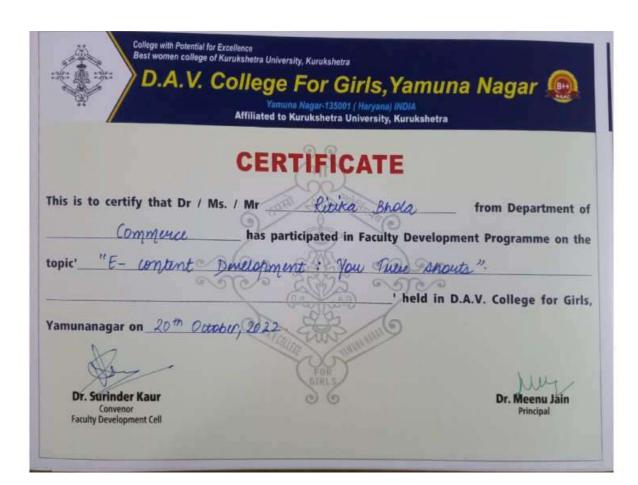

### DAV COLLEGE FOR GIRLS, YAMUNA NAGAR

- 6.3.4 Number of teachers undergoing online/face-to-face Faculty development Programmes (FDP) during the year (Professional Development Programmes, Orientation / Induction Programmes, Refresher Course, Short Term Course etc.)
- 6.3.4.1 Total number of teachers attending professional development Programmes viz., Orientation / Induction Programme, Refresher Course, Short Term Course during the year

| Dates       | Title of the Professional Development Programme | No. of Participants |
|-------------|-------------------------------------------------|---------------------|
| 05-09- 2022 | "Shikshak Parv"- FDP Cum Orientation Programme  | 74                  |