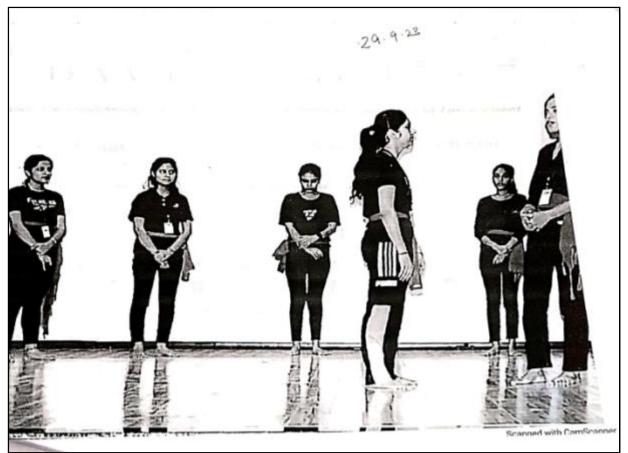

## Incubation Centre, Employment Generation Cell & Skill Development Cell

| Year      | Name of the workshop/ seminar                                                 | Number of<br>Participants | Date From - To |
|-----------|-------------------------------------------------------------------------------|---------------------------|----------------|
| 2023-2024 | An Awareness Programme in RSETI and NABARD<br>Intiative for Women Empowerment | 202                       | Sept 29, 2023  |

#### Duty List for 29 Sep 2023 Chief Guest Mr. Deepak Jakhar, AGM National bank for Agriculture and Rural Development An Awareness program on NABARD Initiative for Women Empowerment Organized by: Women Studies Centre, Women Cell and Incubation and Employment Generation Cell Timing : 11:30 am Venue : Auditorium