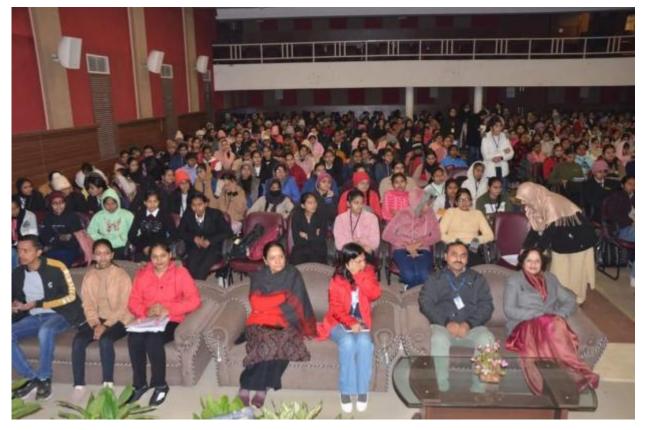

#### Duty List for 29 Sep 2023 Chief Guest Mr. Deepak Jakhar, AGM National bank for Agriculture and Rural Development An Awareness program on NABARD Initiative for Women Empowerment Organized by: Women Studies Centre, Women Cell and Incubation and Employment Generation Cell Timing : 11:30 am Venue : Auditorium