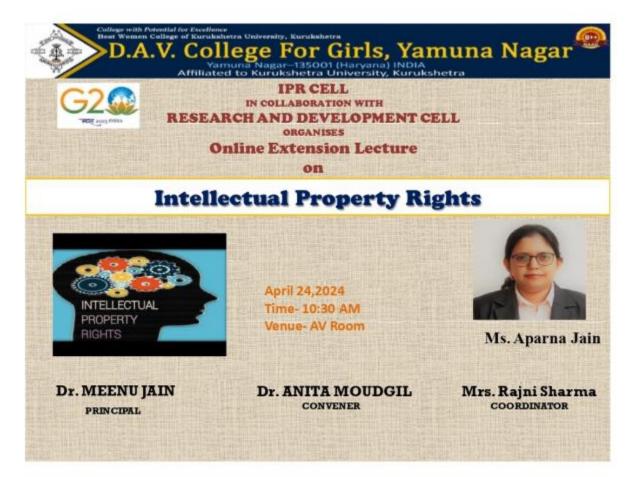

MEDICAL         20210500006           s. Kritika         B.Sc. III MEDICAL         20210500007           s. Bharti         B.Sc. III MEDICAL         20210500007           s. Bharti         B.Sc. III MEDICAL         20210500001           s. Sakshi         B.Sc. III MEDICAL         20210500011           s. Mehak         B.Sc. III MEDICAL         20210500014           s. Nancy         B. |

Principal (Officiating) F.A.V College for Girls Yamuna Nagar (Haryaika)

2

130 ...

7 2

| Year      | Name of the workshop/seminar                 | Number of<br>participants | Date from—to   |
|-----------|----------------------------------------------|---------------------------|----------------|
| 2023-2024 | Online Extension Lecture on World IPR<br>Day | 26                        | 2024, April 24 |





#### Students Attendance Chart

#### Intellectual Property Right Cell and Research and Development Cell

#### **Online Extension Lecture** On "Intellectual Property Rights"

Date – April 24<sup>th</sup>, 2024 Time – 10:30 am Venue - A.V. Room

| S.N  | NAME OF THE STUDENT                                                                                            | DHE ROLL NO   | ROLL NUMBER   | SIGN.      |
|------|----------------------------------------------------------------------------------------------------------------|---------------|---------------|------------|
| 1    | Saanin                                                                                                         | 1230072028    | 20230100011   | Baanui     |
| 9.   | Trisha