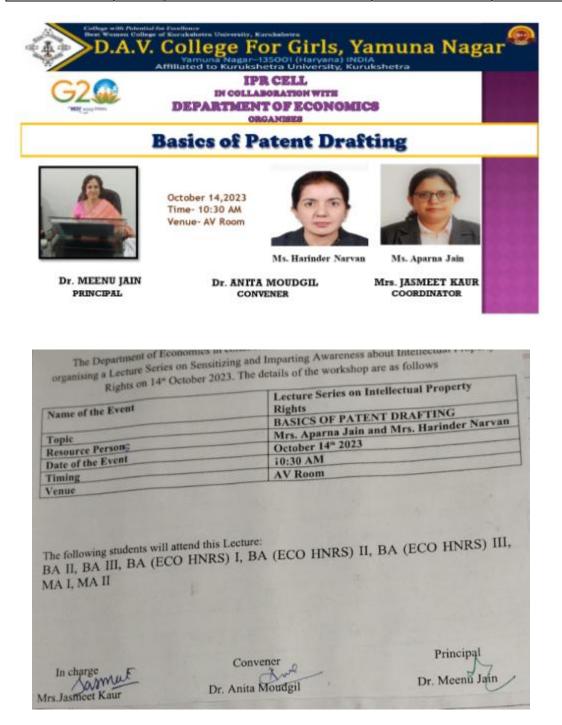

Number of<br>Participants | Date From – To |
|-----------|--------------------------------------------------------------------------------------------------|---------------------------|----------------|
| 2023-2024 | Extension Lecture on Financial Inclusion in India:<br>Role of Digitalisation of Banking in India | 287                       | Jan 20, 2024   |









## **Intellectual Property Right Cell**

| Year      | Name of the workshop/seminar          | Number of participants | Date from—to    |
|-----------|---------------------------------------|------------------------|-----------------|
| 2023-2024 | Extension Lecture on Basics of Patent | 98                     | October 14,2023 |
|           | Drafting                              |                        |                 |





#### **Students Attendance Chart**

### IPR Cell and Department of Economics

#### Extension Lecture on Basic of Patent Drafting October 14, 2023 Time - 10:30 am Venue- AV Room

| 1 2 3 | Muskan<br>Anwindha