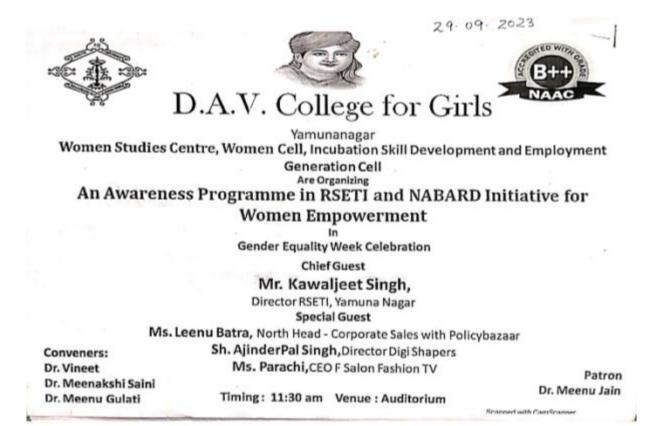

## Incubation Centre, Employment Generation Cell & Skill Development Cell

| Year      | Name of the workshop/ seminar                                                 | Number of<br>Participants | Date From - To |
|-----------|-------------------------------------------------------------------------------|---------------------------|----------------|
| 2023-2024 | An Awareness Programme in RSETI and NABARD<br>Intiative for Women Empowerment | 202                       | Sept 29, 2023  |

#### Duty List for 29 Sep 2023 Chief Guest Mr. Deepak Jakhar, AGM National bank for Agriculture and Rural Development An Awareness program on NABARD Initiative for Women Empowerment Organized by: Women Studies Centre, Women Cell and Incubation and Employment Generation Cell Timing : 11:30 am Venue : Auditorium