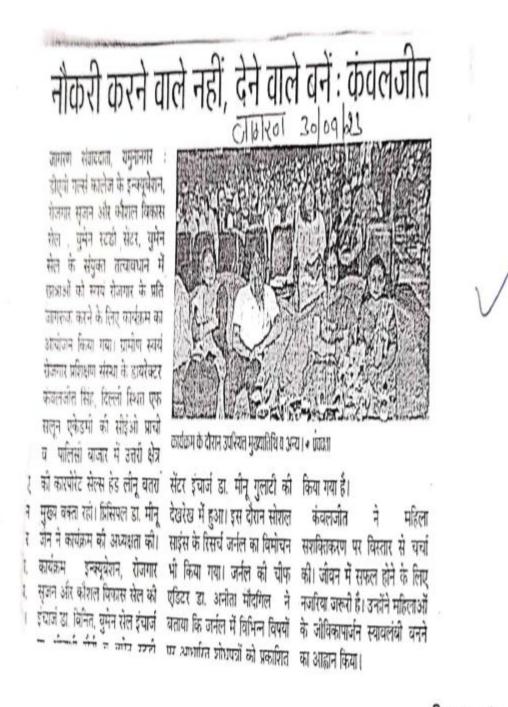

## Incubation Centre, Employment Generation Cell & Skill Development Cell

| Year      | Name of the workshop/ seminar                                                 | Number of<br>Participants | Date From - To |
|-----------|-------------------------------------------------------------------------------|---------------------------|----------------|
| 2023-2024 | An Awareness Programme in RSETI and NABARD<br>Intiative for Women Empowerment | 202                       | Sept 29, 2023  |

#### Duty List for 29 Sep 2023 Chief Guest Mr. Deepak Jakhar, AGM National bank for Agriculture and Rural Development An Awareness program on NABARD Initiative for Women Empowerment Organized by: Women Studies Centre, Women Cell and Incubation and Employment Generation Cell Timing : 11:30 am Venue : Auditorium