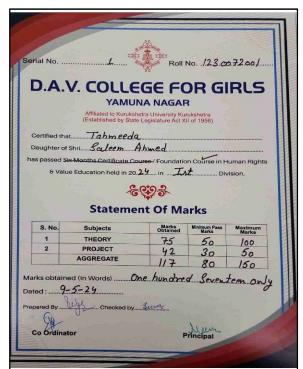

## **Certificate Course Human Rights**

|           |                         | NA NAGAR                                                                                                                                           |                                                                                         |                                                                                                                                                                                                                                                                   |
|-----------|-------------------------|----------------------------------------------------------------------------------------------------------------------------------------------------|-----------------------------------------------------------------------------------------|-------------------------------------------------------------------------------------------------------------------------------------------------------------------------------------------------------------------------------------------------------------------|
|           |                         |                                                                                                                                                    | 3                                                                                       |                                                                                                                                                                                                                                                                   |
|           | Affiliated to Kuruksh   | netra University Ku                                                                                                                                | rukshetra                                                                               |                                                                                                                                                                                                                                                                   |
|           | (Established by State   |                                                                                                                                                    |                                                                                         |                                                                                                                                                                                                                                                                   |
| fied that | Rizwana Be              | guns                                                                                                                                               |                                                                                         |                                                                                                                                                                                                                                                                   |
|           |                         |                                                                                                                                                    |                                                                                         |                                                                                                                                                                                                                                                                   |
|           |                         |                                                                                                                                                    |                                                                                         |                                                                                                                                                                                                                                                                   |
| & Value   | Education held in 20.   | 24 in Is                                                                                                                                           | 1. Div                                                                                  | ision.                                                                                                                                                                                                                                                            |
|           | 0                       | 0*0 9                                                                                                                                              |                                                                                         |                                                                                                                                                                                                                                                                   |
|           | 10                      | 100                                                                                                                                                |                                                                                         |                                                                                                                                                                                                                                                                   |
|           | Stateme                 | nt Of Ma                                                                                                                                           | arks                                                                                    |                                                                                                                                                                                                                                                                   |
|           |                         |                                                                                                                                                    | Minimum Pass                                                                            | Maximum                                                                                                                                                                                                                                                           |
| No.       | and the second state of |                                                                                                                                                    |                                                                                         | Marks                                                                                                                                                                                                                                                             |
|           |                         | 100000                                                                                                                                             |                                                                                         | 50                                                                                                                                                                                                                                                                |
| -         |                         |                                                                                                                                                    |                                                                                         | 150                                                                                                                                                                                                                                                               |
| -         |                         |                                                                                                                                                    |                                                                                         | 100                                                                                                                                                                                                                                                               |
| htoing    | (In Mords) Or           | ne hundre                                                                                                                                          | d twe                                                                                   | the only                                                                                                                                                                                                                                                          |
|           |                         |                                                                                                                                                    |                                                                                         | Ø                                                                                                                                                                                                                                                                 |
| 9-1       | 9-24                    |                                                                                                                                                    |                                                                                         |                                                                                                                                                                                                                                                                   |
|           | Ly Checked by           |                                                                                                                                                    |                                                                                         |                                                                                                                                                                                                                                                                   |
|           | (In Words)              | ne hundre                                                                                                                                          | d twe                                                                                   | lve or                                                                                                                                                                                                                                                            |
|           |                         |                                                                                                                                                    |                                                                                         |                                                                                                                                                                                                                                                                   |
|           |                         |                                                                                                                                                    |                                                                                         |                                                                                                                                                                                                                                                                   |
|           |                         |                                                                                                                                                    |                                                                                         |                                                                                                                                                                                                                                                                   |
|           | No.                     | Issed Six Months Celtificate Co<br>& Value Education held in 20<br>Stateme<br>No. Subjects<br>THEORY<br>PROJECT<br>AGGREGATE<br>btained (in Words) | Issed Six Months Celtificate Course / Foundations<br>& Value Education held in 20 24 in | Statement Of Marks           No.         Subjects         Minimum Pass<br>Oblained           THEORY         70         50           PROJECT         32         30           AGGREGATE         1/2         80           btained (in Words)         One hundred two |